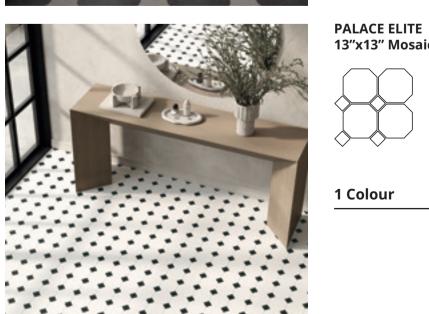

...

CHEVRON 8"x30" A+B Max

2 Colours

BOISERIE 13"x14" Mosaic

2 Colours

MOON 15"x15"

**3 Colours** 

13"x13" Mosaic