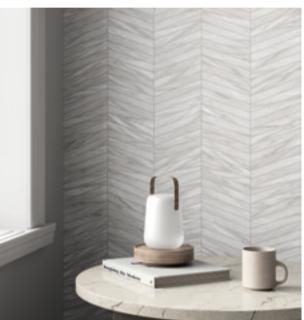

of MILE<sup>®</sup>*stone's* most iconic and successful collections and color palettes, Shapes reinterprets classics to create a stunning new array of patterns—square, rectangular, rhombus, hexagon, and mosaic options. Each unique shape offers a fresh perspective, bringing unique, sophisticated design elements that enhance any space.

Whether gracing your floors or adorning your walls, Shapes can transform any space with a touch of creative flair. Its versatile designs are perfect for both residential and commercial applications, offering the flexibility that suits any style.

Shapes is more than just a collection—it's a fresh approach to design. With every angle and curve, Shapes offers a way to transform your space, blending innovation and style to create something distinctive.











CHEVRON 4"x24" A+B

13 Colours

## CHEVRON 10"x14" Mosaic

2 Colours







## LISTELLO 3"x23"

2 Colours







1 Colour



.

\* .

.

.

.

...

CHEVRON 8"x30" A+B Max



2 Colours

BOISERIE 13"x14" Mosaic



2 Colours

MOON 15"x15"



**3 Colours** 

13"x13" Mosaic



1 Colour



















3 Colours





HEXAGON 10"x10"

4 Colours



PICKET 4"x12"



1 Colour





PALACE TRIANGLE 11"x13" Mosaic



1 Colour