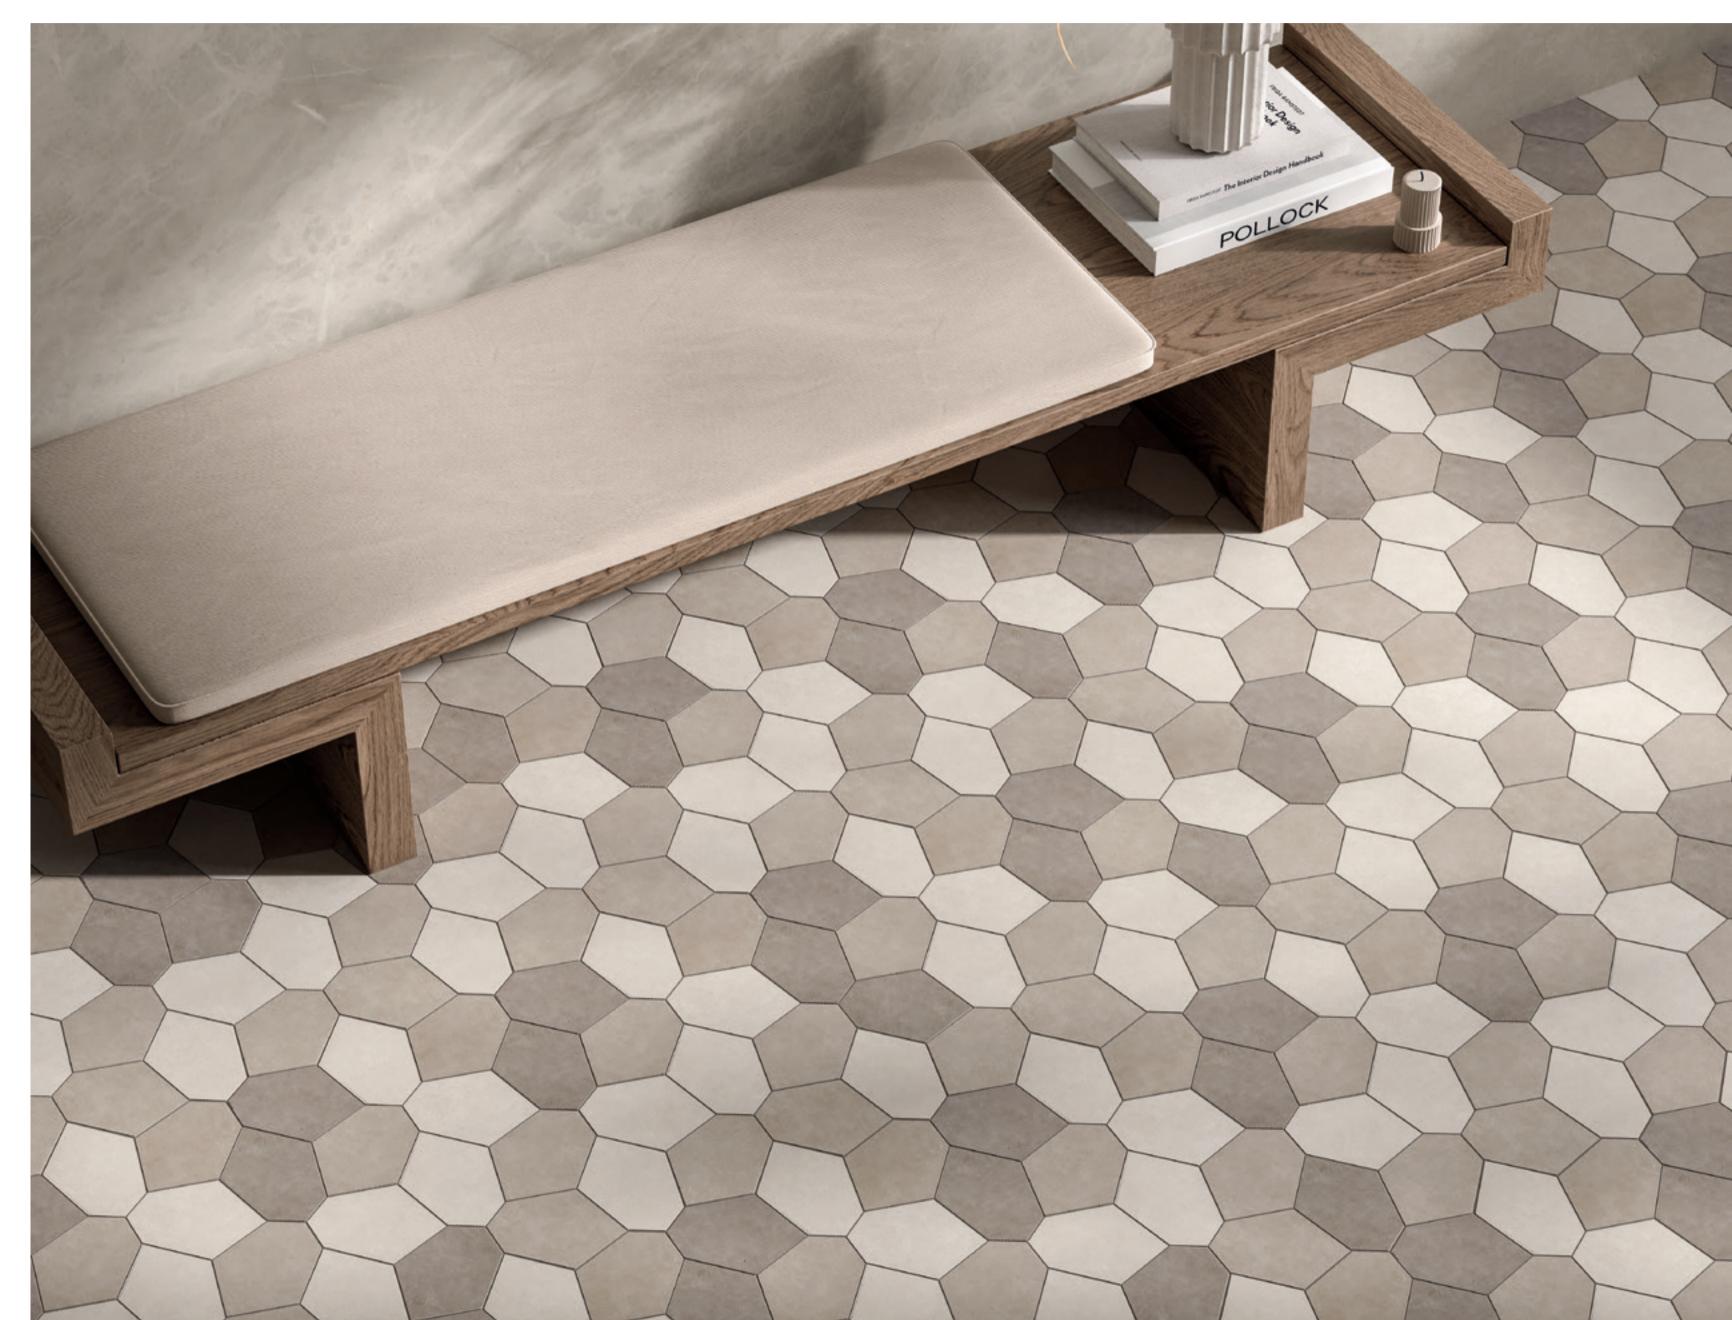

1 Colour

3 Colours

HEXAGON 10"x10"

4 Colours

PICKET 4"x12"

1 Colour

PALACE TRIANGLE 11"x13" Mosaic

1 Colour