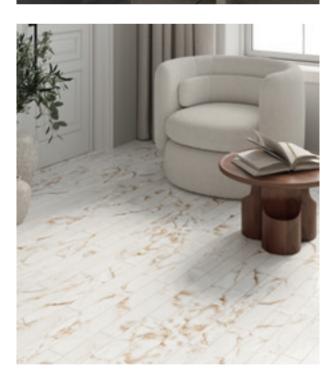

lor palettes, Shapes reinterprets classics to create a stunning new array of patterns—square, rectangular, rhombus, hexagon, and mosaic options. Each unique shape offers a fresh perspective, bringing unique, sophisticated design elements that enhance any space.

Whether gracing your floors or adorning your walls, Shapes can transform any space with a touch of creative flair. Its versatile designs are perfect for both residential and commercial applications, offering the flexibility that suits any style.

Shapes is more than just a collection—it's a fresh approach to design. With every angle and curve, Shapes offers a way to transform your space, blending innovation and style to create something distinctive.











CHEVRON 4"x24" A+B

13 Colours

## CHEVRON 10"x14" Mosaic

2 Colours







## LISTELLO 3"x23"

2 Colours







1 Colour



.

\* .

.

.

.

...

CHEVRON 8"x30" A+B Max



2 Colours

BOISERIE 13"x14" Mosaic



2 Colours

MOON 15"x15"



**3 Colours** 

13"x13" Mosaic



1 Colour



















3 Colours





HEXAGON 10"x10"

4 Colours



PICKET 4"x12"



1 Colour





PALACE TRIANGLE 11"x13" Mosaic



1 Colour