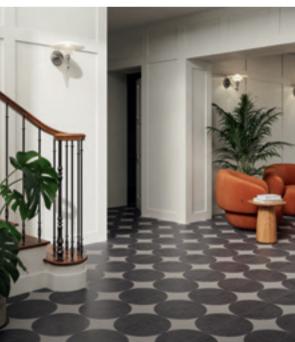

...

CHEVRON 8"x30" A+B Max

2 Colours

BOISERIE 13"x14" Mosaic

2 Colours

MOON 15"x15"

**3 Colours** 

13"x13" Mosaic