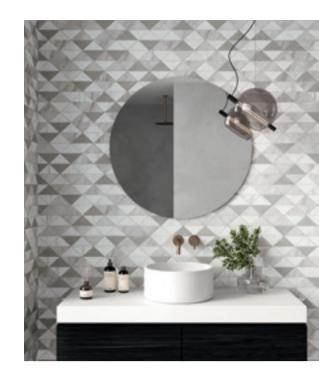

...

CHEVRON 8"x30" A+B Max

2 Colours

BOISERIE 13"x14" Mosaic

2 Colours

MOON 15"x15"

**3 Colours** 

13"x13" Mosaic