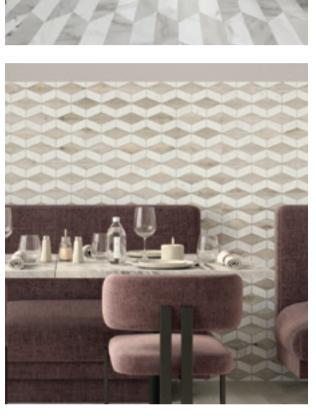

...

CHEVRON 8"x30" A+B Max

2 Colours

BOISERIE 13"x14" Mosaic

2 Colours

MOON 15"x15"

**3 Colours** 

13"x13" Mosaic