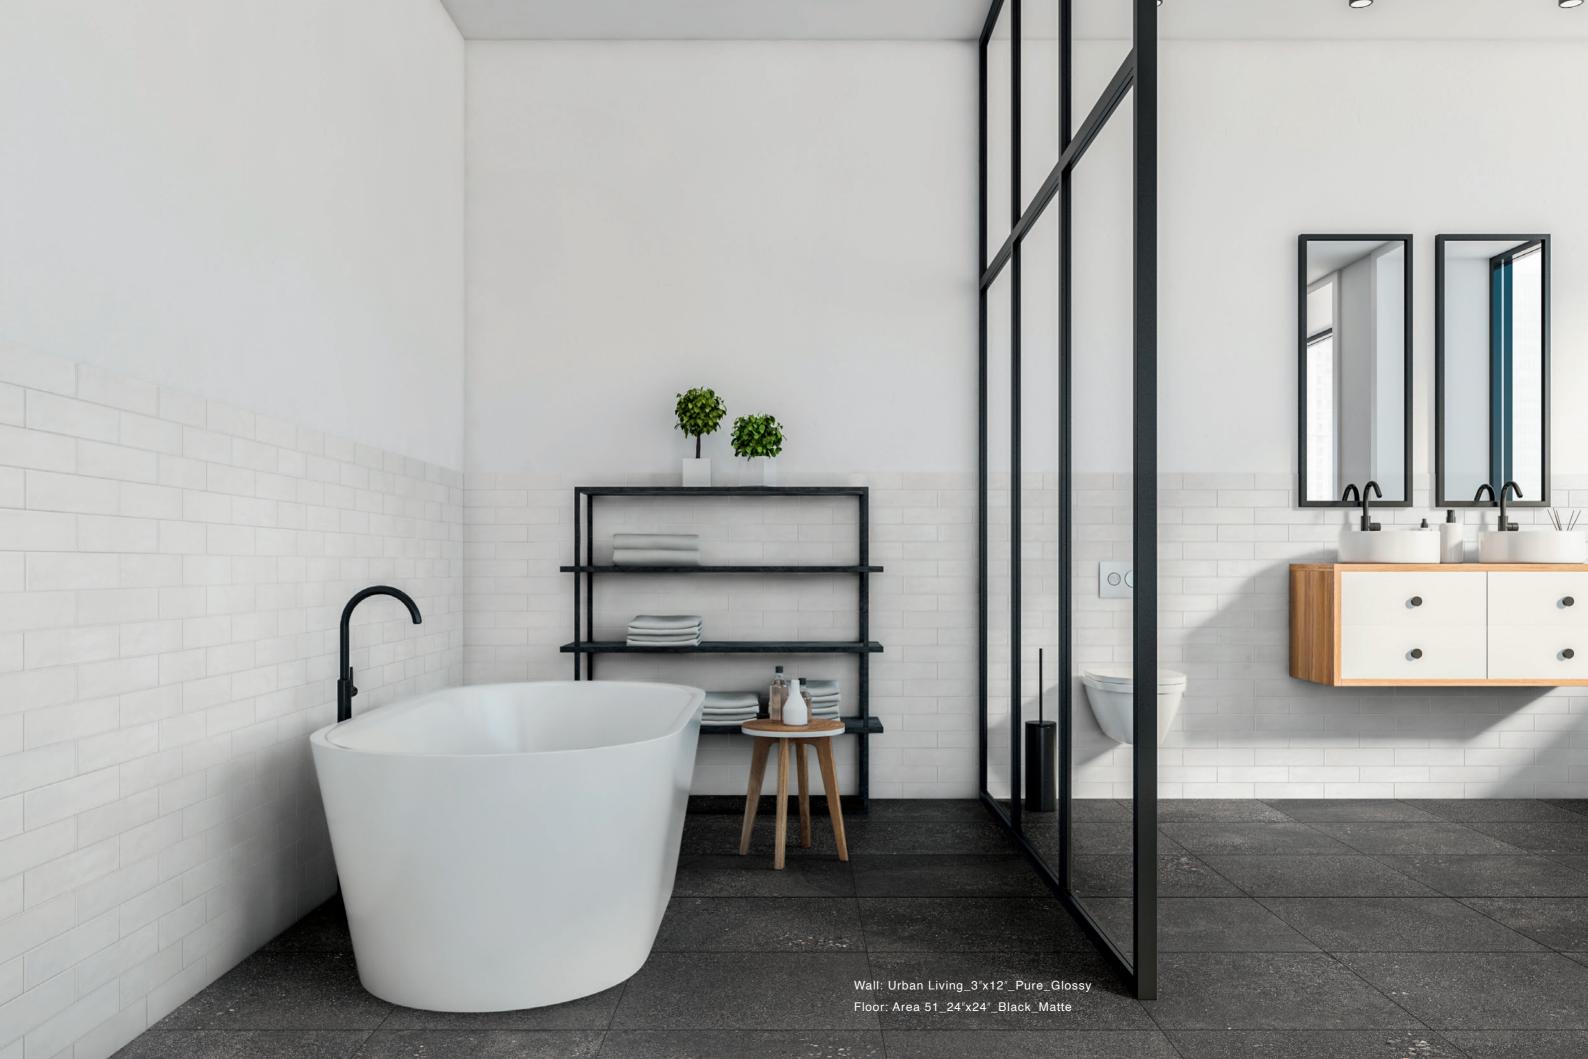

Wall: Area 51\_12"x12" (36 DOT) Mosaic\_Clay\_Matte

Wall: Area 51\_12"x12" (36 DOT) Mosaic\_Black\_Matte

Floor: Area 51\_24"x24"\_Clay\_Matte