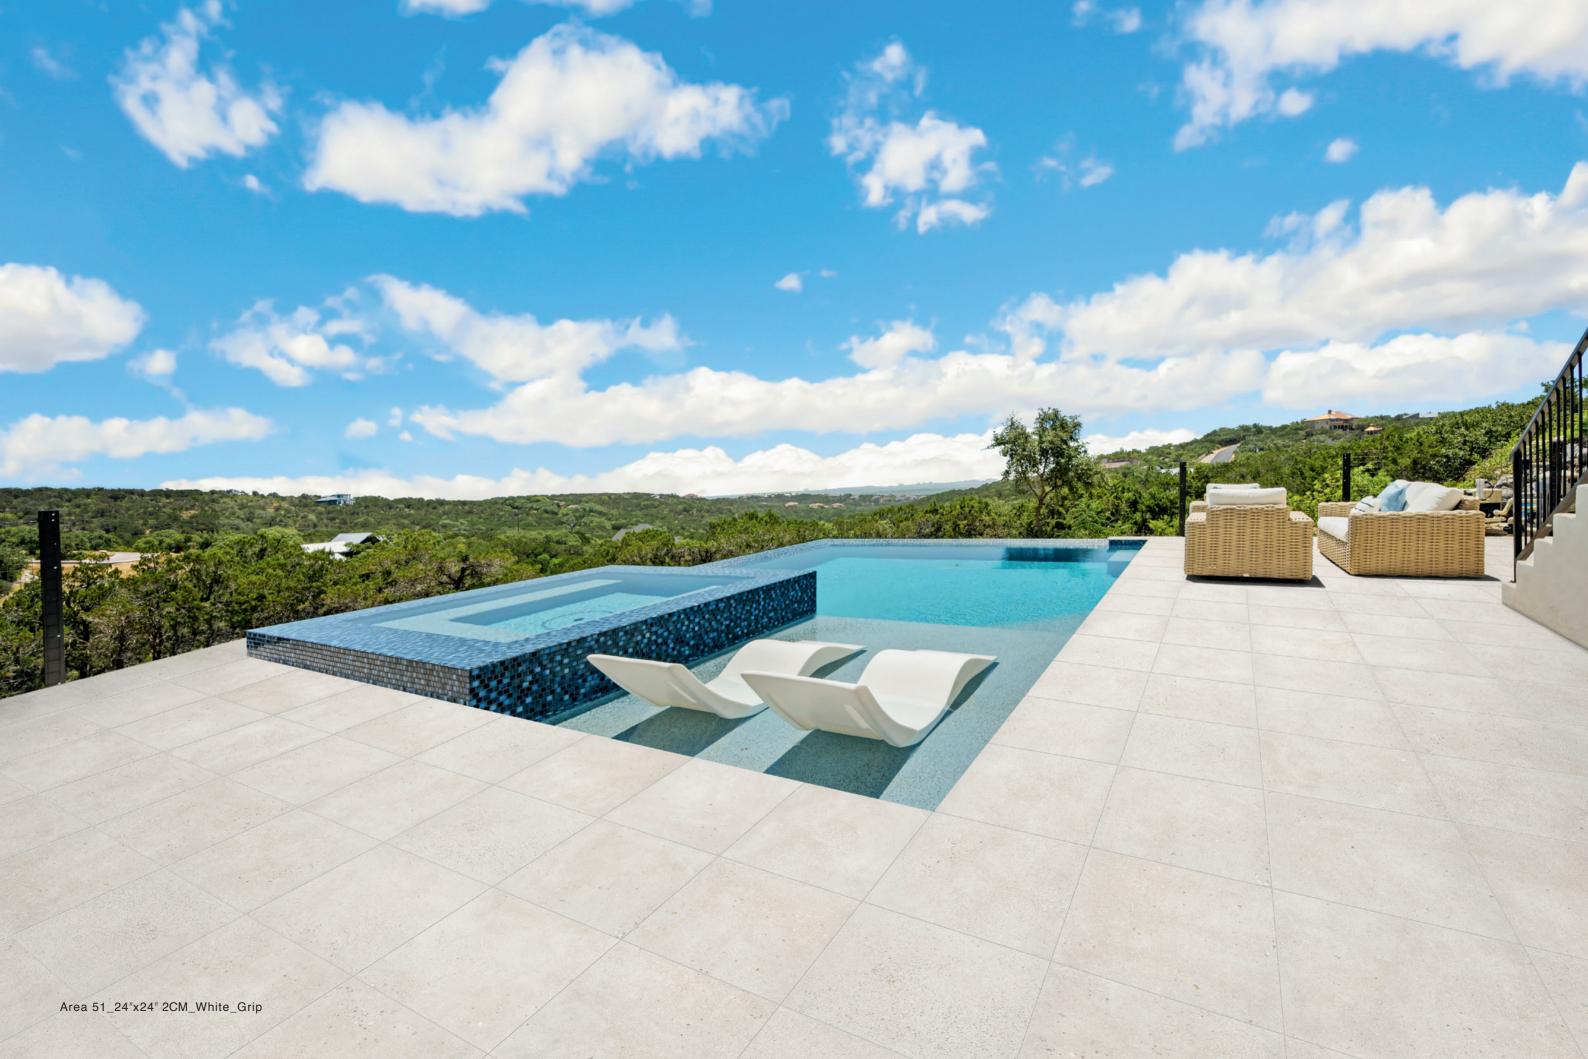

E

#### **COLOR**



#### **SIZES**



#### **MOSAIC & TRIMS**



### **CLAY**

Colors shown may vary from actual product.
Final selection should be made from actual product samples.

#### **COLOR**



#### **SIZES**



24"x24" 1104027



12"x24" 1104035



24"x48" 2CM 1104836



24"x24" 2CM 1104849

#### **MOSAIC & TRIMS**



3"x12" Bullnose

1104536



6"x12" Cove Base 1105491

# STEEL

#### **COLOR**



#### **SIZES**



12"x24"

1104036



24"x48" 2CM 1104837



24"x24" 2CM 1104850

#### **MOSAIC & TRIMS**



24"x24"

1104028

12"x12" (36 DOT) Mosaic 1104041



3"x12" Bullnose 1104537



6"x12" Cove Base 1105492

**BLACK** 

Colors shown may vary from actual product. Final selection should be made from actual product samples.







Wall: Area 51\_12"x12" (36 DOT) Mosaic\_Clay\_Matte













Wall: Area 51\_12"x12" (36 DOT) Mosaic\_Black\_Matte

Floor: Area 51\_24"x24"\_Clay\_Matte



### **Technical Specifications**

This product meets or exceeds all standards described in ANSI A137.1 & A137.3. Este product cumple o exceed todos los estandares de ANSI A137.1 & A137.3.

|    | SPECS                                     | TEST METHOD    | INDUSTRY STANDARD                                                                                                              | MILE®stone VALUES               |            |
|----|-------------------------------------------|----------------|--------------------------------------------------------------------------------------------------------------------------------|---------------------------------|------------|
|    | WATER ABSO