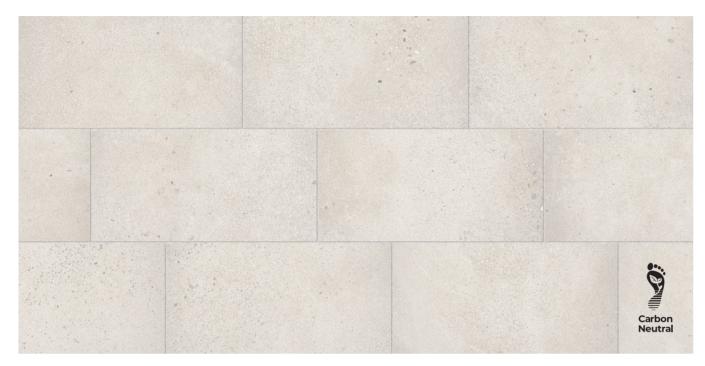

### **AREA 51**







### **AREA 51**

Industrial design for any space.

#### Contents

| Colors / Sizes / Mosaics | pg. 2  |
|--------------------------|--------|
| Visualizations           | pg. 6  |
| Specifications           | pg. 16 |
| Accreditations           | pg. 18 |

#### **COLOR**



#### **SIZES**



### **MOSAIC & TRIMS**





3"x12" Bullnose 1104534



6"x12" Cove Base 1105489

### WHITE

#### **COLOR**



#### **SIZES**



#### **MOSAIC & TRIMS**



### **CLAY**

Colors shown may vary from actual product.
Final selection should be made from actual product samples.

#### **COLOR**



#### **SIZES**



24"x24" 1104027



12"x24" 1104035



24"x48" 2CM 1104836



24"x24" 2CM 1104849

#### **MOSAIC & TRIMS**



3"x12" Bullnose

1104536



6"x12" Cove Base 1105491

# STEEL

#### **COLOR**



#### **SIZES**



12"x24"

1104036



24"x48" 2CM 1104837



24"x24" 2CM 1104850

#### **MOSAIC & TRIMS**



24"x24"

1104028

12"x12" (36 DOT) Mosaic 1104041



3"x12" Bullnose 1104537



6"x12" Cove Base 1105492

**BLACK** 

Colors shown may vary from actual product. Final selec