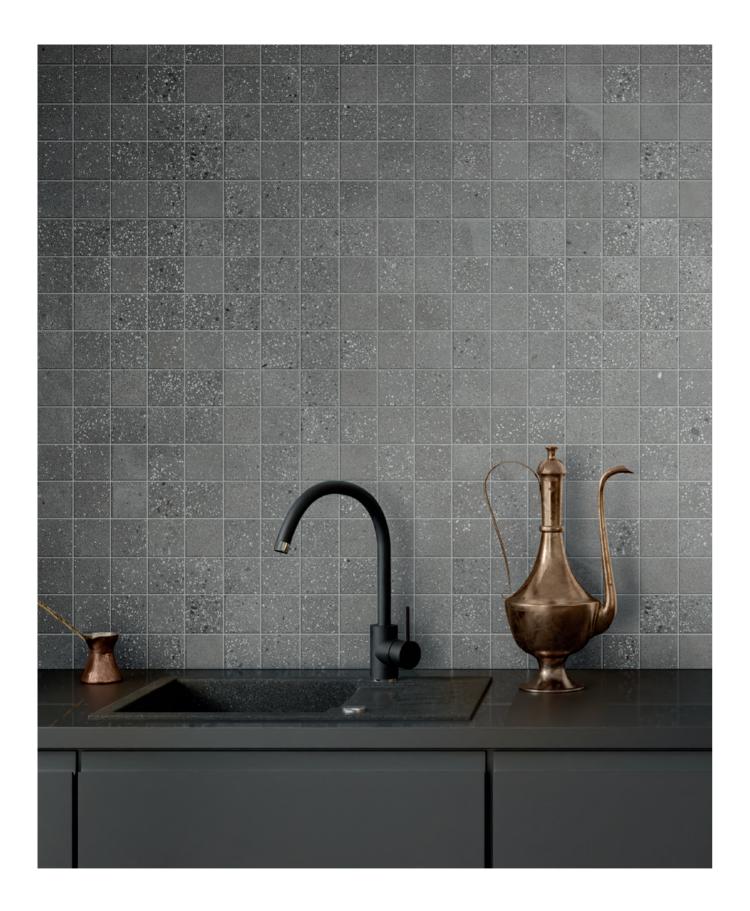

#### **MOSAIC & TRIMS**

24"x24"

1104028

12"x12" (36 DOT) Mosaic 1104041

3"x12" Bullnose 1104537

6"x12" Cove Base 1105492

**BLACK** 

Colors shown may vary from actual product. Final selection should be made from actual product samples.