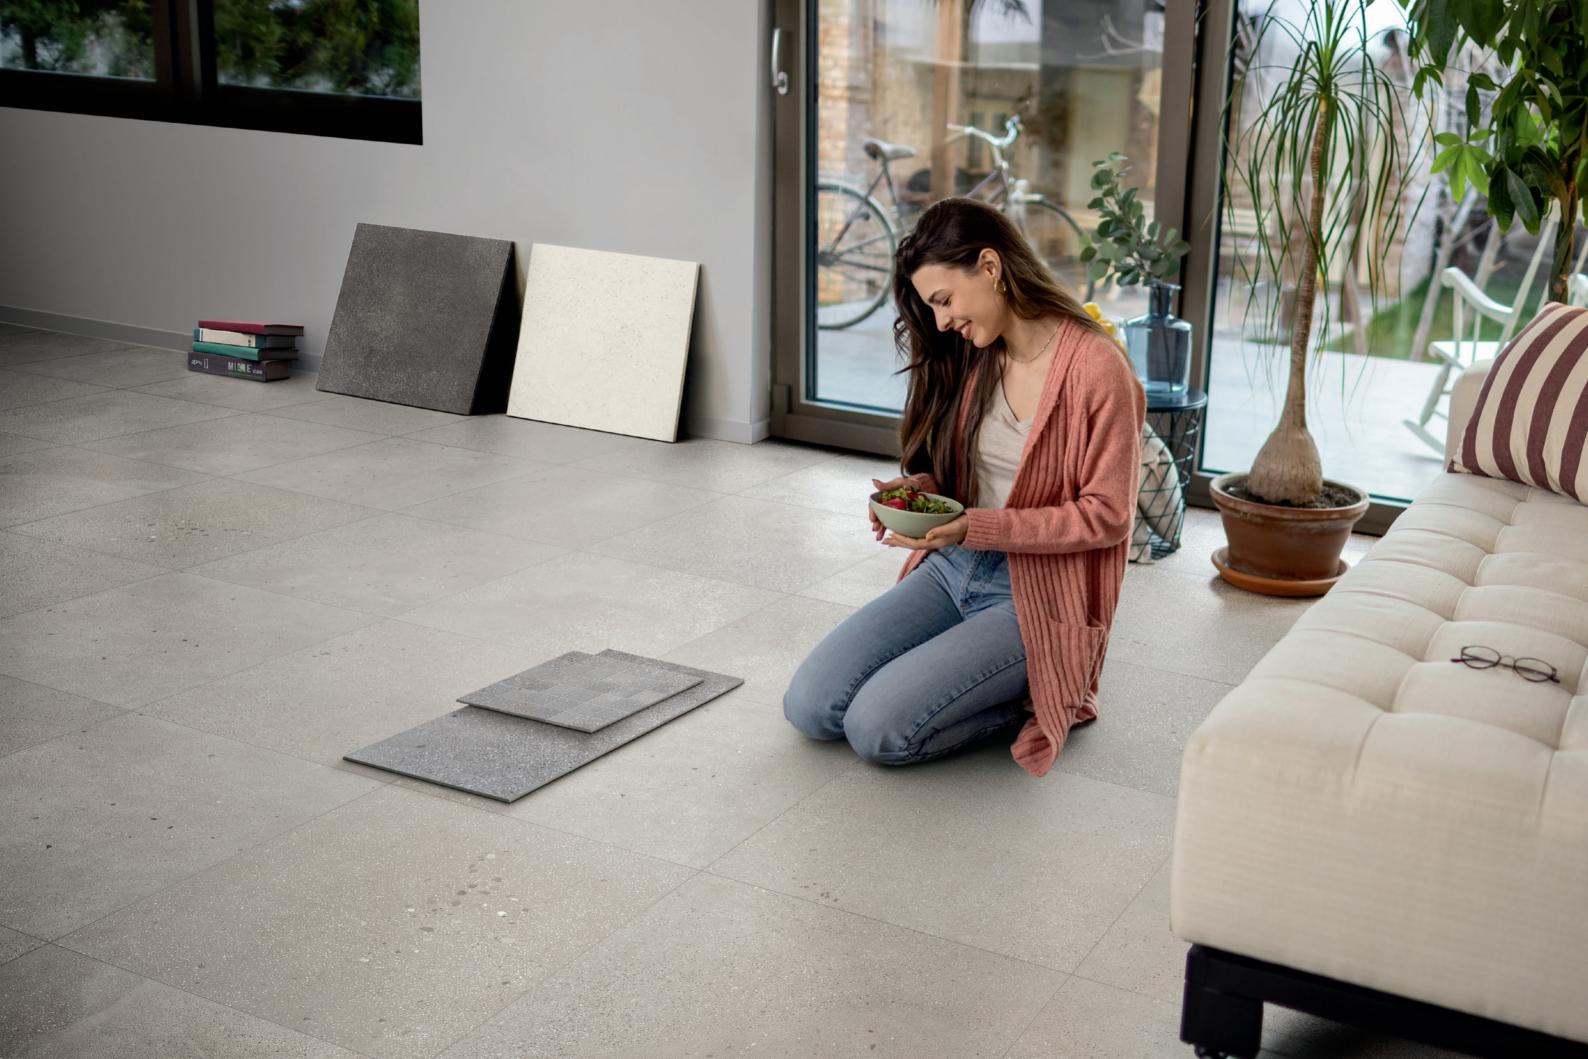

Wall: Area 51\_12"x12" (36 DOT) Mosaic\_Clay\_Matte

Wall: Area 51\_12"x12" (36 DOT) Mosaic\_Black\_Matte

Floor: Area 51\_24"x24"\_Clay\_Matte