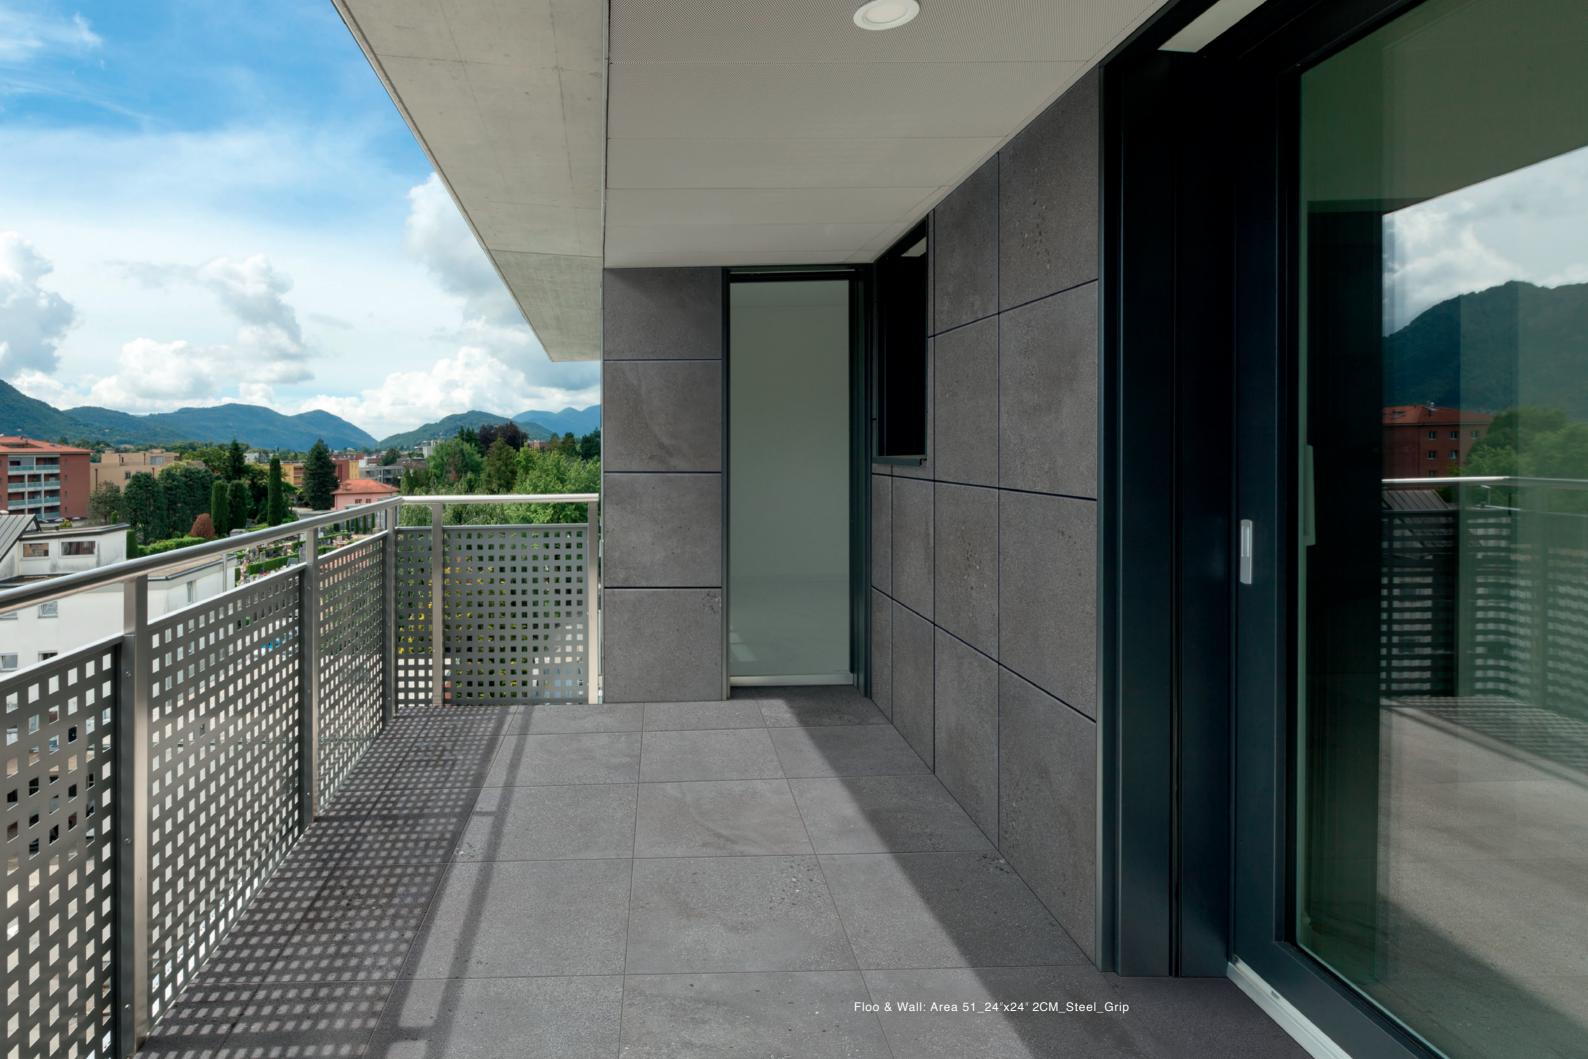

# **COLOR**



#### **SIZES**



#### **MOSAIC & TRIMS**



### **CLAY**

Colors shown may vary from actual product.
Final selection should be made from actual product samples.

#### **COLOR**



#### **SIZES**



24"x24" 1104027



12"x24" 1104035



24"x48" 2CM 1104836



24"x24" 2CM 1104849

#### **MOSAIC & TRIMS**



3"x12" Bullnose

1104536



6"x12" Cove Base 1105491

# STEEL

#### **COLOR**



#### **SIZES**



12"x24"

1104036



24"x48" 2CM 1104837



24"x24" 2CM 1104850

#### **MOSAIC & TRIMS**



24"x24"

1104028

12"x12" (36 DOT) Mosaic 1104041



3"x12" Bullnose 1104537



6"x12" Cove Base 1105492

**BLACK** 

Colors shown may vary from actual product. Final selection should be made from actual product samples.







Wall: Area 51\_12"x12" (36 DOT) Mosaic\_Clay\_Matte













Wall: Area 51\_12"x12" (36 DOT) Mosaic\_Black\_Matte

Floor: Area 51\_24"x24"\_Clay\_Matte



### **Technical Specifications**

This product meets or exceeds all standards described in ANSI A137.1 & A137.3. Este product cumple o exceed todos los estandares de ANSI A137.1 & A137.3.

|    | SPECS                                     | TEST METHOD    | INDUSTRY STANDARD                                                                                                              | MILE®stone VALUES               |            |
|----|-------------------------------------------|----------------|--------------------------------------------------------------------------------------------------------------------------------|---------------------------------|------------|
|    | WATER ABSORPTION