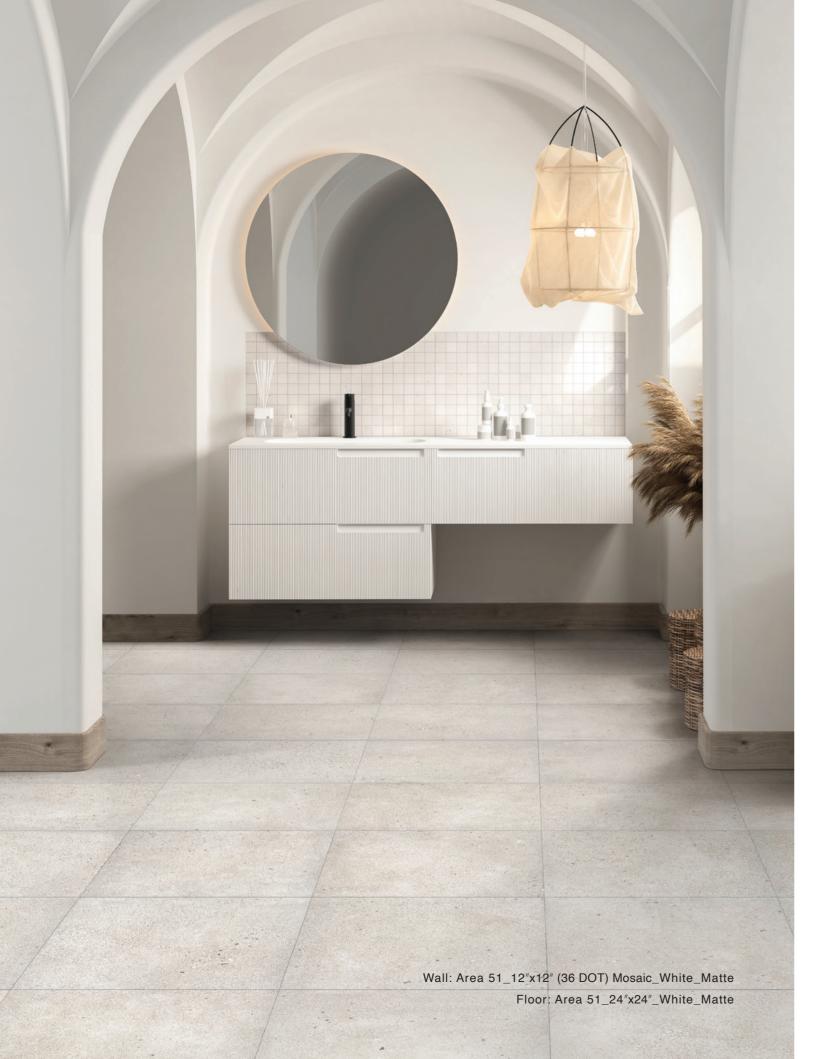

2" Bullnose 1104534



6"x12" Cove Base 1105489

### WHITE

#### **COLOR**



#### **SIZES**



#### **MOSAIC & TRIMS**



### **CLAY**

Colors shown may vary from actual product.
Final selection should be made from actual product samples.

#### **COLOR**



#### **SIZES**



24"x24" 1104027



12"x24" 1104035



24"x48" 2CM 1104836



24"x24" 2CM 1104849

#### **MOSAIC & TRIMS**



3"x12" Bullnose

1104536



6"x12" Cove Base 1105491

# STEEL

#### **COLOR**



#### **SIZES**



12"x24"

1104036



24"x48" 2CM 1104837



24"x24" 2CM 1104850

#### **MOSAIC & TRIMS**



24"x24"

1104028

12"x12" (36 DOT) Mosaic 1104041



3"x12" Bullnose 1104537



6"x12" Cove Base 1105492

**BLACK** 

Colors shown may vary from actual product. Final selection should be made from actual product samples.







Wall: Area 51\_12"x12" (36 DOT) Mosaic\_Clay\_Matte













Wall: Area 51\_12"x12" (36 DOT) Mosaic\_Black\_Matte

Floor: Area 51\_24"x24"\_Clay\_Matte



### **Technical Specifications**

This product meets or exceeds all standards described in ANSI A137.1 & A137.3. Este product cumple o exceed todos los estandares de ANSI A137.1 & A137.3.

|    | SPECS                                     | TEST METHOD    | INDUSTRY STANDARD                                                                                                              | MILE®stone VALUES               |            |
|----|-------------------------------------------|----------------|--------------------------------------------------------------------------------------------------------------------------------|--------