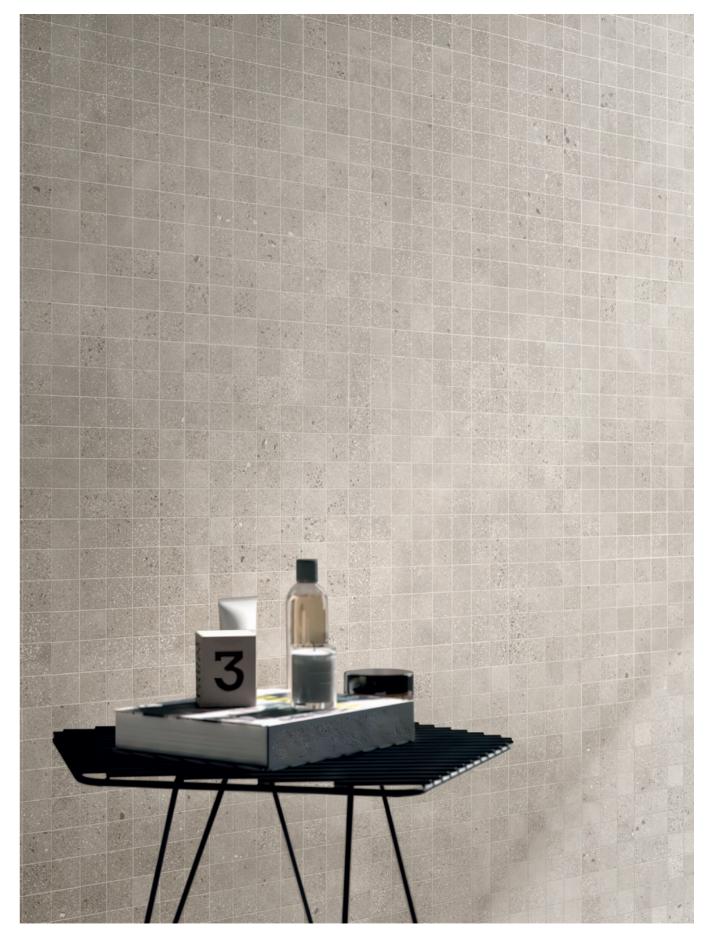

Bullnose 1104534



6"x12" Cove Base 1105489

### WHITE

#### **COLOR**



#### **SIZES**



#### **MOSAIC & TRIMS**



### **CLAY**

Colors shown may vary from actual product.
Final selection should be made from actual product samples.

#### **COLOR**



#### **SIZES**



24"x24" 1104027



12"x24" 1104035



24"x48" 2CM 1104836



24"x24" 2CM 1104849

#### **MOSAIC & TRIMS**



3"x12" Bullnose

1104536



6"x12" Cove Base 1105491

# STEEL

#### **COLOR**



#### **SIZES**



12"x24"

1104036



24"x48" 2CM 1104837



24"x24" 2CM 1104850

#### **MOSAIC & TRIMS**



24"x24"

1104028

12"x12" (36 DOT) Mosaic 1104041



3"x12" Bullnose 1104537



6"x12" Cove Base 1105492

**BLACK** 

Colors shown may vary from actual product. Final selection should be made from actual product samples.







Wall: Area 51\_12"x12" (36 DOT) Mosaic\_Clay\_Matte













Wall: Area 51\_12"x12" (36 DOT) Mosaic\_Black\_Matte

Floor: Area 51\_24"x24"\_Clay\_Matte



### **Technical Specifications**

This product meets or exceeds all standards described in ANSI A137.1 & A137.3. Este product cumple o exceed todos los estandares de ANSI A137.1 & A137.3.

|    | SPECS                                     | TEST METHOD    | INDUSTRY STANDARD                                                                                                              | MILE®stone VALUES               |            |
|----|-------------------------------------------|----------------|--------------------------------------------------------------------------------------------------------------------------------|----------