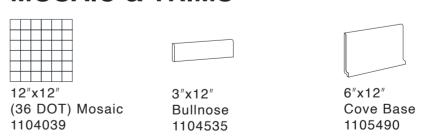

### **AREA 51**







### **AREA 51**

Industrial design for any space.

#### Contents

| Colors / Sizes / Mosaics | pg. 2  |
|--------------------------|--------|
| Visualizations           | pg. 6  |
| Specifications           | pg. 16 |
| Accreditations           | pg. 18 |

#### **COLOR**



#### **SIZES**



### **MOSAIC & TRIMS**





3"x12" Bullnose 1104534



6"x12" Cove Base 1105489

### WHITE

#### **COLOR**



#### **SIZES**



#### **MOSAIC & TRIMS**



### **CLAY**

Colors shown may vary from actual product.
Final selection should be made from actual product samples.

#### **COLOR**



#### **SIZES**



24"x24" 1104027



12"x24" 1104035



24"x48" 2CM 1104836



24"x24" 2CM 1104849

#### **MOSAIC & TRIMS**



3"x12" Bullnose

1104536



6"x12" Cove Base 1105491

# STEEL

#### **COLOR**



#### **SIZES**



12"x24"

1104036



24"x48" 2CM 1104837



24"x24" 2CM 1104850

#### **MOSAIC & TRIMS**



24"x24"

1104028

12"x12" (36 DOT) Mosaic 1104041



3"x12" Bullnose 1104537



6"x12" Cove Base 1105492

**BLACK** 

Colors shown may vary from actual product. Final selection should be made from actual product samples.







Wall: Area 51\_12"x12" (36 DOT) Mosaic\_Clay\_Matte













Wall: Area 51\_12"x12" (36 DOT) Mosaic\_Black\_Matte