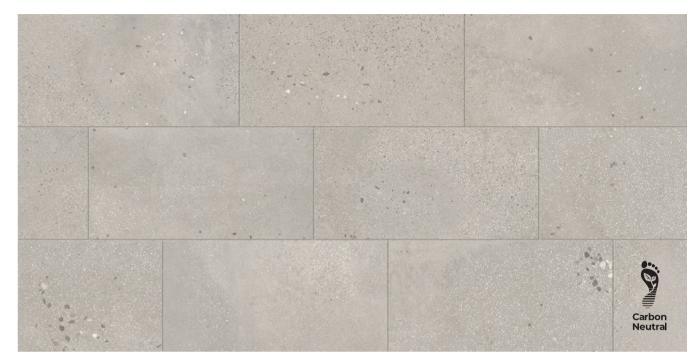

### **AREA 51**







### **AREA 51**

Industrial design for any space.

#### Contents

| Colors / Sizes / Mosaics | pg. 2  |
|--------------------------|--------|
| Visualizations           | pg. 6  |
| Specifications           | pg. 16 |
| Accreditations           | pg. 18 |

#### **COLOR**



#### **SIZES**



### **MOSAIC & TRIMS**





3"x12" Bullnose 1104534



6"x12" Cove Base 1105489

### WHITE

#### **COLOR**



#### **SIZES**



#### **MOSAIC & TRIMS**



### **CLAY**

Colors shown may vary from actual product.
Final selection should be made from actual product samples.

#### **COLOR**



#### **SIZES**



24"x24" 1104027



12"x24" 1104035



24"x48" 2CM 1104836



24"x24" 2CM 1104849

#### **MOSAIC & TRIMS**



3"x12" Bullnose

1104536



6"x12" Cove Base 1105491

# STEEL

#### **COLOR**



#### **SIZES**



12"x24"

1104036



24"x48" 2CM 1104837



24"x24" 2CM 1104850

#### **MOSAIC & TRIMS**



24"x24"

1104028

12"x12" (36 DOT) Mosaic 1104041



3"x12" Bullnose 1104537



6"x12" Cove Base 1105492

**BLACK** 

Colors shown may vary from actual product. Final selection should be made from actual product samples.







Wall: Area 51\_12"x12" (36 DOT) Mosaic\_Clay\_Matte













Wall: A