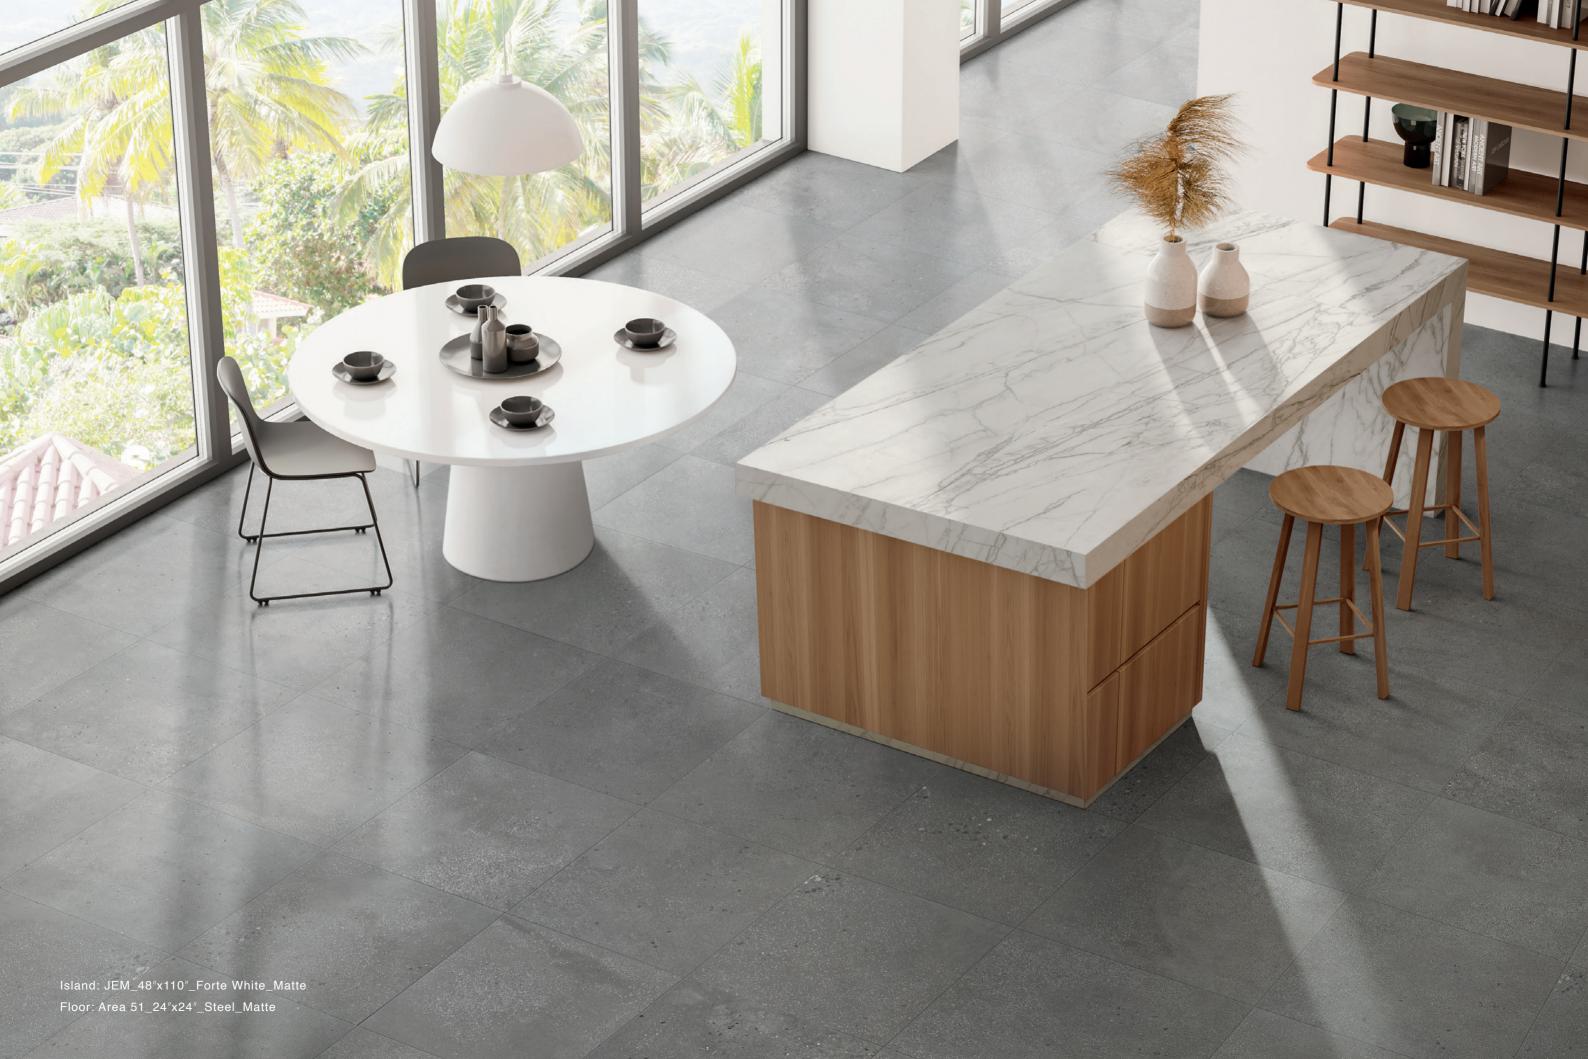

Wall: Area 51\_12"x12" (36 DOT) Mosaic\_Clay\_Matte

Wall: Area 51\_12"x12" (36 DOT) Mosaic\_Black\_Matte

Floor: Area 51\_24"x24"\_Clay\_Matte