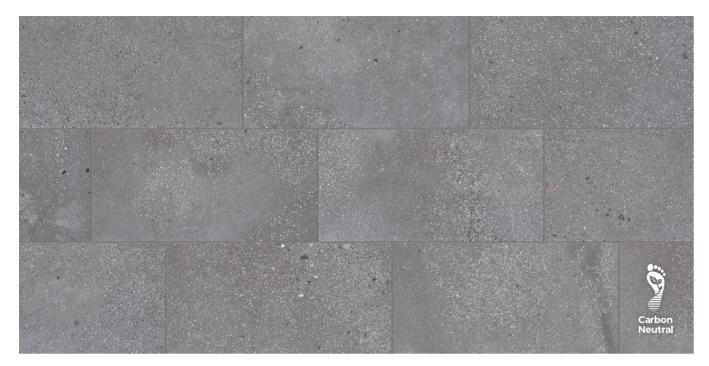

### **AREA 51**







### **AREA 51**

Industrial design for any space.

#### Contents

| Colors / Sizes / Mosaics | pg. 2  |
|--------------------------|--------|
| Visualizations           | pg. 6  |
| Specifications           | pg. 16 |
| Accreditations           | pg. 18 |

#### **COLOR**



#### **SIZES**



### **MOSAIC & TRIMS**





3"x12" Bullnose 1104534



6"x12" Cove Base 1105489

### WHITE

#### **COLOR**



#### **SIZES**



#### **MOSAIC & TRIMS**



### **CLAY**

Colors shown may vary from actual product.
Final selection should be made from actual product samples.

#### **COLOR**



#### **SIZES**



24"x24" 1104027



12"x24" 1104035



24"x48" 2CM 1104836



24"x24" 2CM 1104849

#### **MOSAIC & TRIMS**



3"x12" Bullnose

1104536



6"x12" Cove Base 1105491

# STEEL

#### **COLOR**



#### **SIZES**



12"x24"

1104036



24"x48" 2CM 1104837



24"x24" 2CM 1104850

#### **MOSAIC & TRIMS**



24"x24"

1104028

12"x12" (36 DOT) Mosaic 1104041



3"x12" Bullnose 1104537



6"x12" Cove Base 1105492

**BLACK** 

Colors shown may vary from actual product. Final selection should be made from actual product samples.







Wall: Area 51\_12"x12" (36 DOT) Mosaic\_Clay\_Matte













Wall: Area 51\_12"x12" (36 DOT) Mosaic\_Black\_Matte

Floor: Area 51\_24"x24"\_Clay\_Matte



### **Technical Specifications**

This product meets or exceeds all standards described in ANS