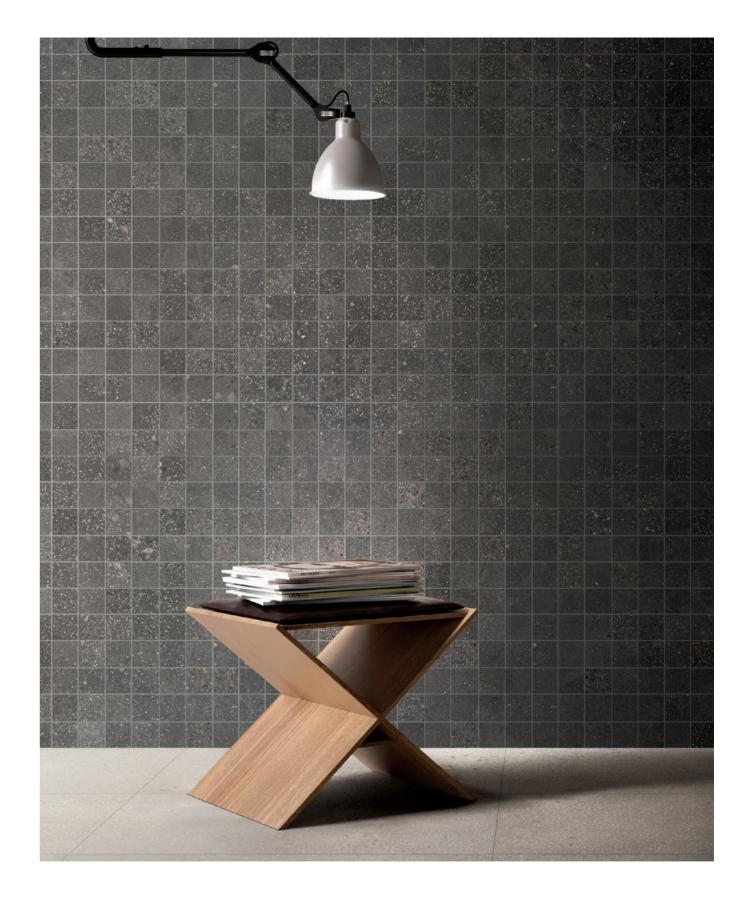

#### **MOSAIC & TRIMS**

24"x24"

1104028

12"x12" (36 DOT) Mosaic 1104041

3"x12" Bullnose 1104537

6"x12" Cove Base 1105492

**BLACK** 

Colors shown may vary from actual product. Final selection should be made from actual product samples.