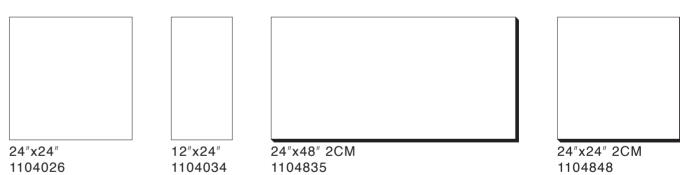

### **AREA 51**







### **AREA 51**

Industrial design for any space.

#### Contents

| Colors / Sizes / Mosaics | pg. 2  |
|--------------------------|--------|
| Visualizations           | pg. 6  |
| Specifications           | pg. 16 |
| Accreditations           | pg. 18 |

#### **COLOR**



#### **SIZES**



### **MOSAIC & TRIMS**





3"x12" Bullnose 1104534



6"x12" Cove Base 1105489

### WHITE

#### **COLOR**



#### **SIZES**



#### **MOSAIC & TRIMS**



### **CLAY**

Colors shown may vary from actual product.
Final selection should be made from actual product samples.

#### **COLOR**



#### **SIZES**



24"x24" 1104027



12"x24" 1104035



24"x48" 2CM 1104836



24"x24" 2CM 1104849

#### **MOSAIC & TRIMS**



3"x12" Bullnose

1104536



6"x12" Cove Base 1105491

# STEEL

#### **COLOR**



#### **SIZES**



12"x24"

1104036



24"x48" 2CM 1104837



24"x24" 2CM 1104850

#### **MOSAIC & TRIMS**



24"x24"

1104028

12"x12" (36 DOT) Mosaic 1104041



3"x12" Bullnose 1104537



6"x12" Cove Base 1105492

**BLACK** 

Colors shown may vary from actual product. Final selection should be made from actual product samples.







Wall: Area 51\_12"x12" (36 DOT) Mosaic\_Clay\_Matte













Wall: Area 51\_12"x12" (3