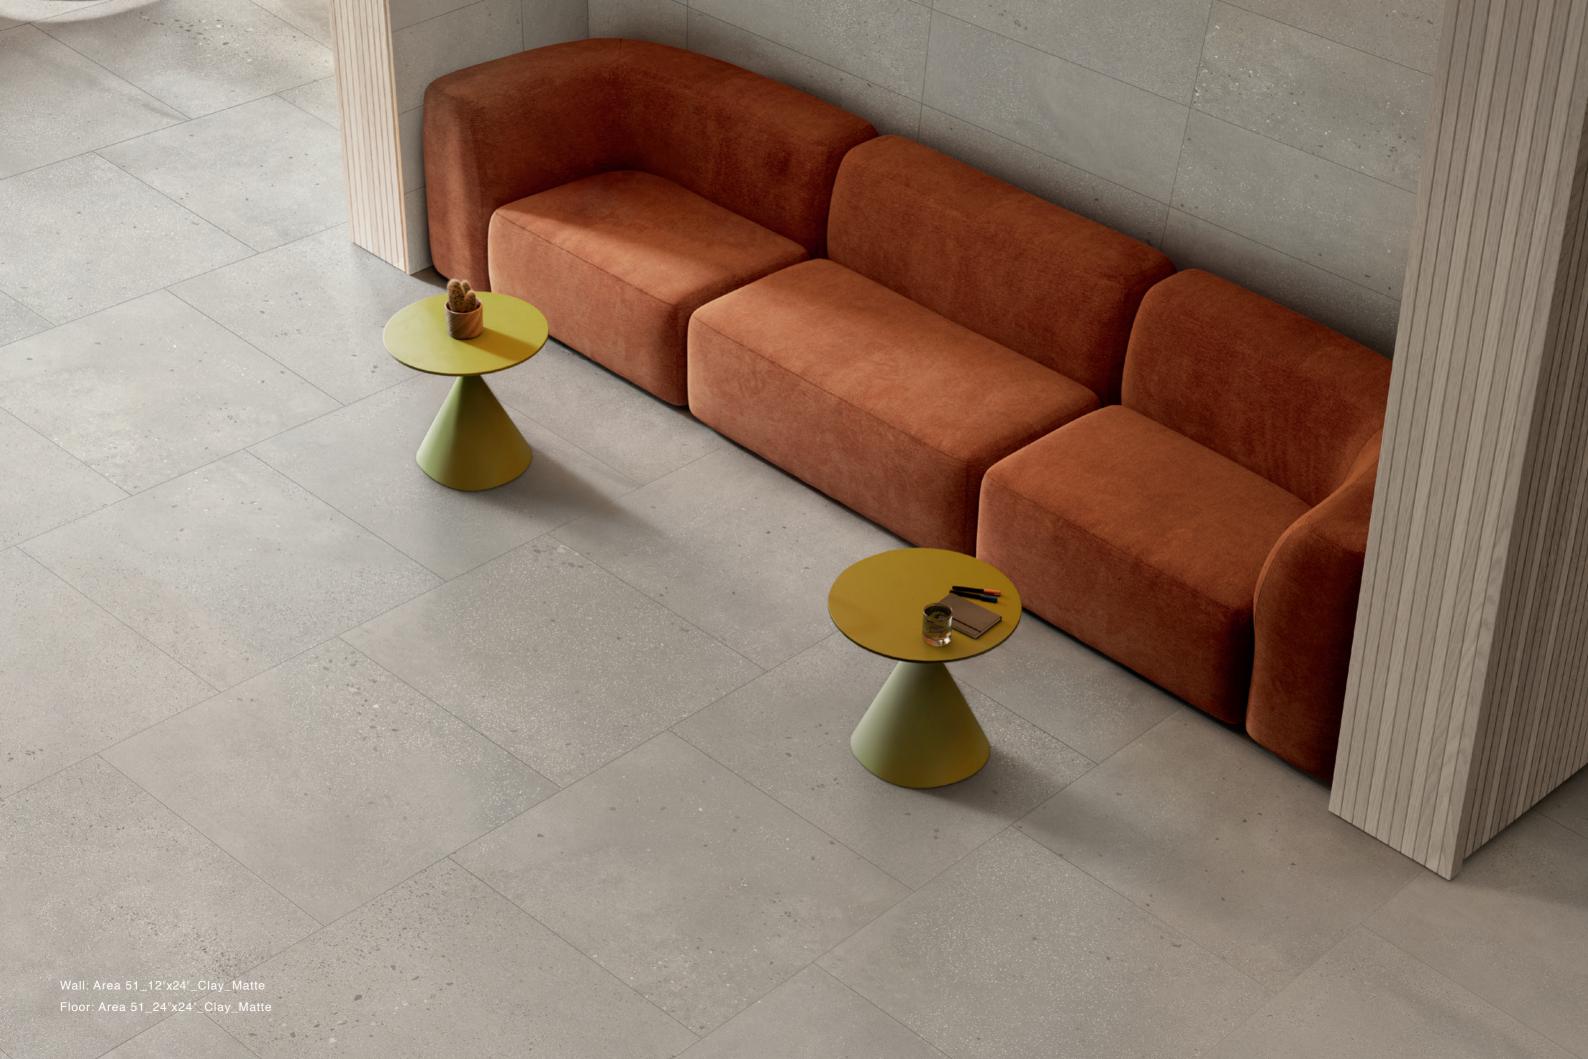

### **CLAY**

Colors shown may vary from actual product.
Final selection should be made from actual product samples.

#### **COLOR**

#### **SIZES**

24"x24" 1104027

12"x24" 1104035

24"x48" 2CM 1104836

24"x24" 2CM 1104849

#### **MOSAIC & TRIMS**

3"x12" Bullnose

1104536

6"x12" Cove Base 1105491

Wall: Area 51\_12"x12" (36 DOT) Mosaic\_Clay\_Matte

Wall: Area 51\_12"x12" (36 DOT) Mosaic\_Black\_Matte

Floor: Area 51\_24"x24"\_Clay\_Matte