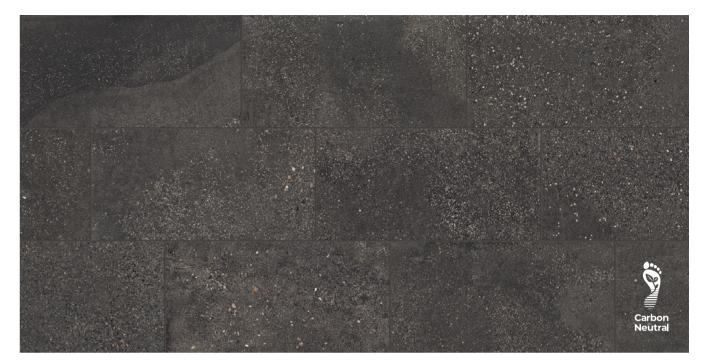

### **AREA 51**

### **AREA 51**

Industrial design for any space.

### **CLAY**

Colors shown may vary from actual product.
Final selection should be made from actual product samples.

#### **MOSAIC & TRIMS**

24"x24"

1104028

12"x12" (36 DOT) Mosaic 1104041

3"x12" Bullnose 1104537

6"x12" Cove Base 1105492

**BLACK** 

Colors shown may vary from actual product. Final selection should be made from actual product samples.