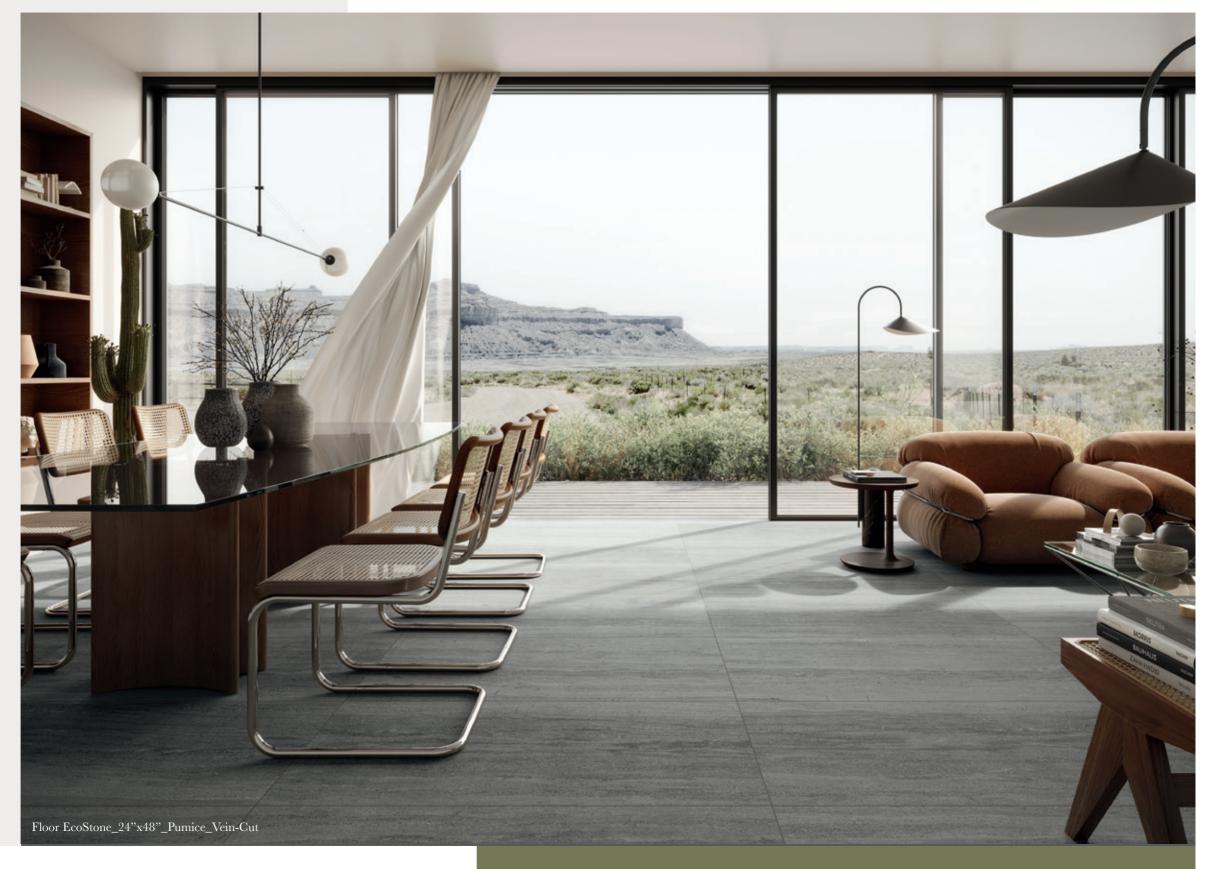

Floor EcoStone\_24"x48"\_Pumice\_Cross-Cut Wall EcoStone\_48"x110"\_Mist\_Cross-Cut EcoStone\_48"x110"\_Mist\_Chevron\_Deco

. 20 .

Floor EcoStone\_24"x48"\_Fog\_Vein-Cut Wall EcoStone\_48"x110"\_Fog\_Vein-Cut