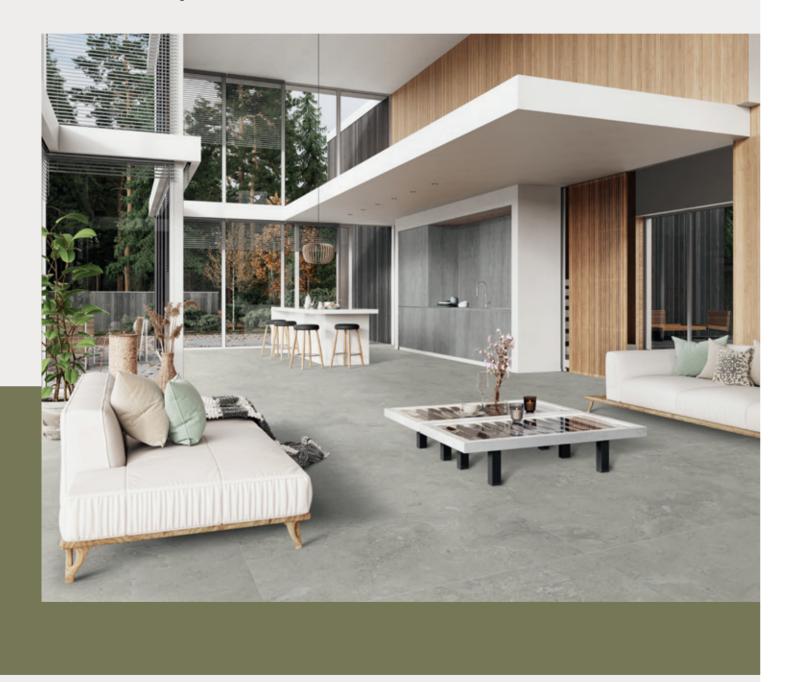

## COMMERCIAL

Talk about Eco-friendly - Porcelain Tile is the most durable material that can be used as a surface. It is the most cost-effective flooring option in the long run, and consequently the most sustainable choice.

Floor EcoStone\_24"x48"\_Pumice\_Cross-Cut Wall EcoStone\_48"x110"\_Mist\_Cross-Cut EcoStone\_48"x110"\_Mist\_Chevron\_Deco

. 20 .

Floor EcoStone\_24"x48"\_Fog\_Vein-Cut Wall EcoStone\_48"x110"\_Fog\_Vein-Cut