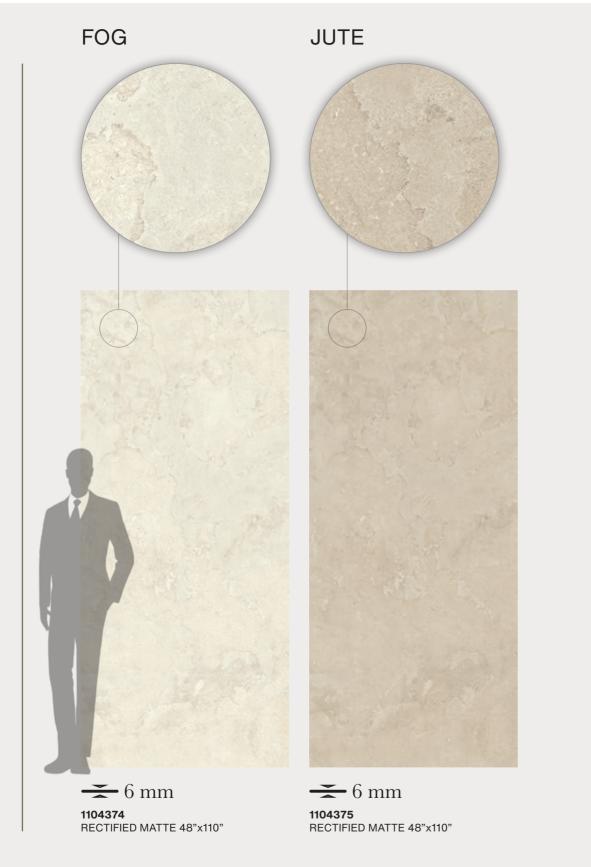

#### FOG

1104329 RECTIFIED MATTE 12"x24"

RECTIFIED MATTE 24"x48"

1105462

RECTIFIED GRIP 24"x48"

1104394

RECTIFIED MATTE 48"x48"

1104344

#### JUTE

1104330 RECTIFIED MATTE 12"x24"

RECTIFIED MATTE 24"x48"

1105463

RECTIFIED GRIP 24"x48"

1104395

RECTIFIED MATTE 48"x48"

1104345 MOSAIC (2"x2") RECTIFIED MATTE 12"x12"