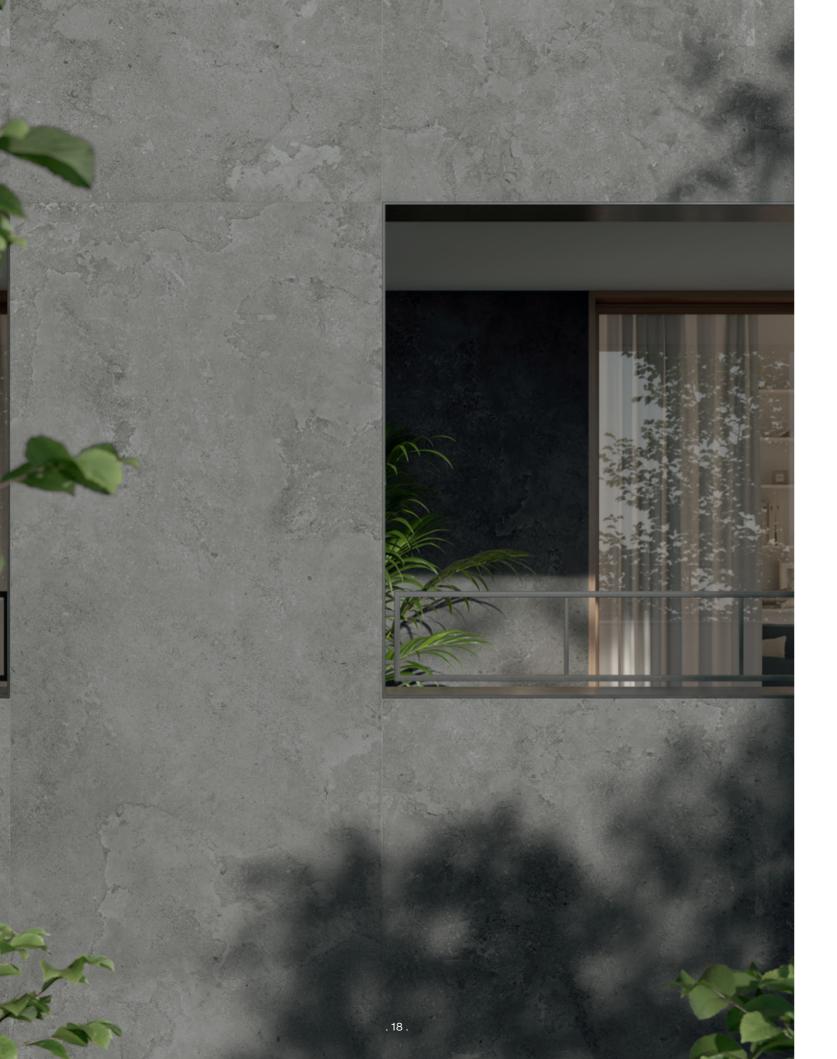

# FAÇADE

Installing LED lights can lower consumption and improve energy efficiency by as much as 75% - 90%.

.16.

Wall EcoStone\_48"x110"\_Pumice\_Cross-Cut