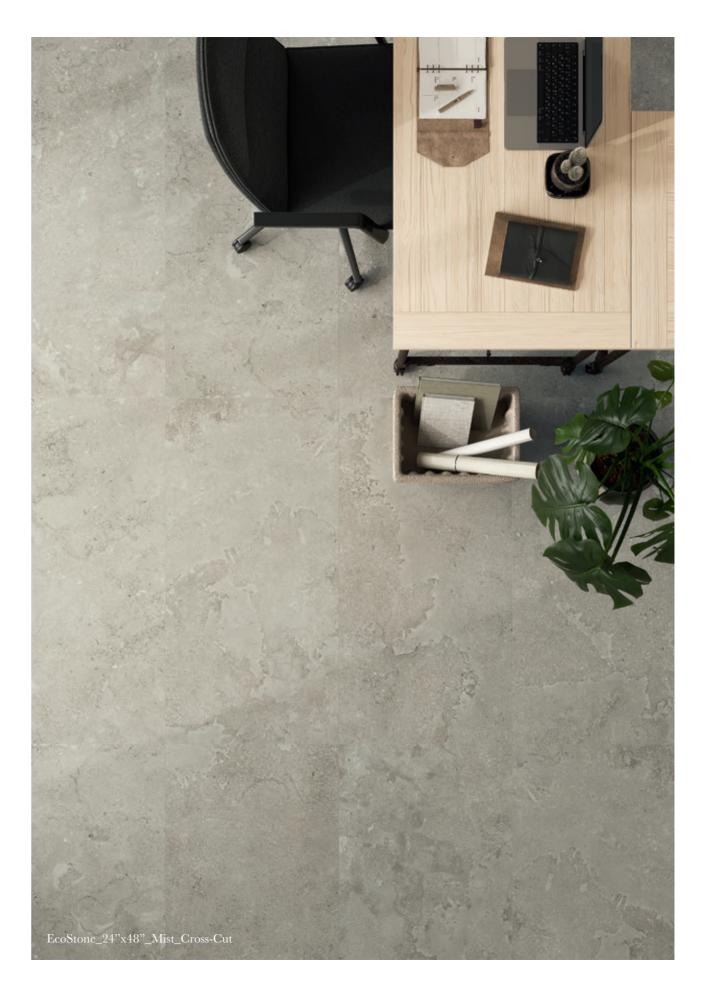

### **MIST**

1104331 RECTIFIED MATTE 12"x24"

RECTIFIED MATTE 24"x48"

1105464

RECTIFIED GRIP 24"x48"

1104396

RECTIFIED MATTE 48"x48"

1104346