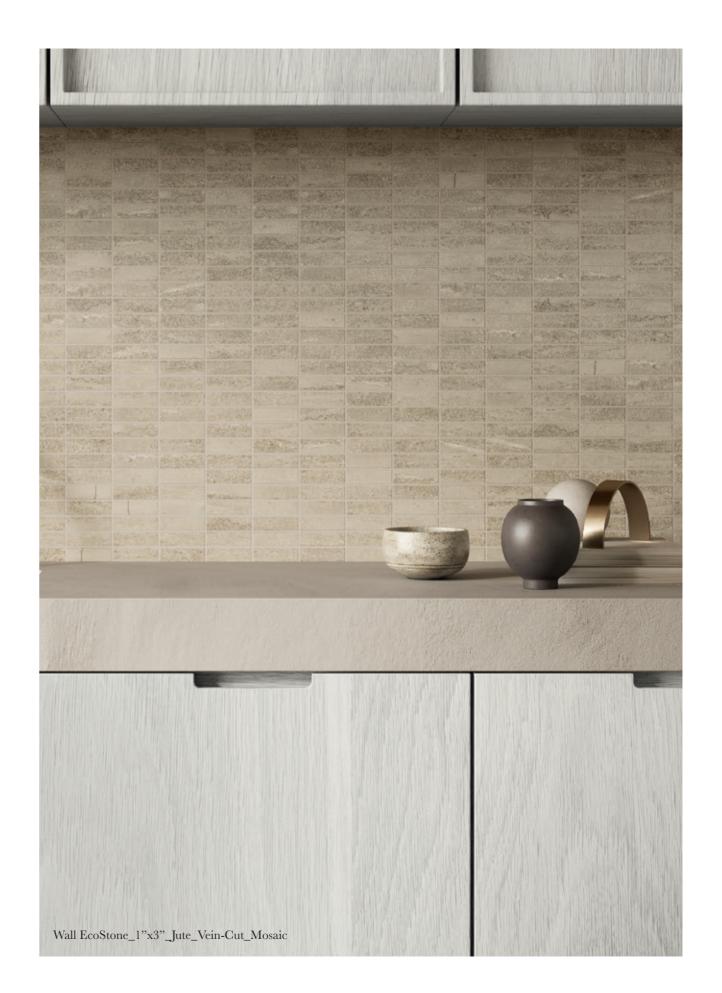

MMERCIAL



Talk about Eco-friendly - Porcelain Tile is the most durable material that can be used as a surface. It is the most cost-effective flooring option in the long run, and consequently the most sustainable choice.



Floor EcoStone\_24"x48"\_Pumice\_Cross-Cut Wall EcoStone\_48"x110"\_Mist\_Cross-Cut EcoStone\_48"x110"\_Mist\_Chevron\_Deco



. 20 .



Floor EcoStone\_24"x48"\_Fog\_Vein-Cut Wall EcoStone\_48"x110"\_Fog\_Vein-Cut

. 22 .

# LIVING



MILE® stone contributes to the annual removal of > 5000 Metric Tonnes of CO<sub>2</sub> from the Atmosphere.



Floor EcoStone\_48"x48"\_Fossil\_Cross-Cut Wall EcoStone\_48"x110"\_Pumice\_Vein-Cut







## KITCHEN



MILE®stone uses local and regional raw materials that are non-flammable and contain no VOCs for better air quality.







. 28 .

## BATHROOM



Using MILE® stone tiles results in the lowest embodied carbon flooring, that will serve the full life of your project.





. 30 .







. 34 .





### CROSS-CUT

| Colors | 12"x24"<br>8 mm | 24"x48"<br>8 mm                      | 48"x48"<br>8 mm | 48"x110"<br>6 mm | 48"x110"<br>DECO<br>6 mm               | 12"x12"<br>mosaic<br>(2"x2")<br>8 mm | Bullnose<br>3"x12"<br>8 mm | Cove Base<br>6"x12"<br>7mm |
|--------|-----------------|--------------------------------------|-----------------|------------------|----------------------------------------|--------------------------------------|----------------------------|----------------------------|
| FOG    | 1104329         | MATTE<br>1104298<br>MATTE<br>1105462 | 1104394         | 1104374          | Chevron<br>1104384<