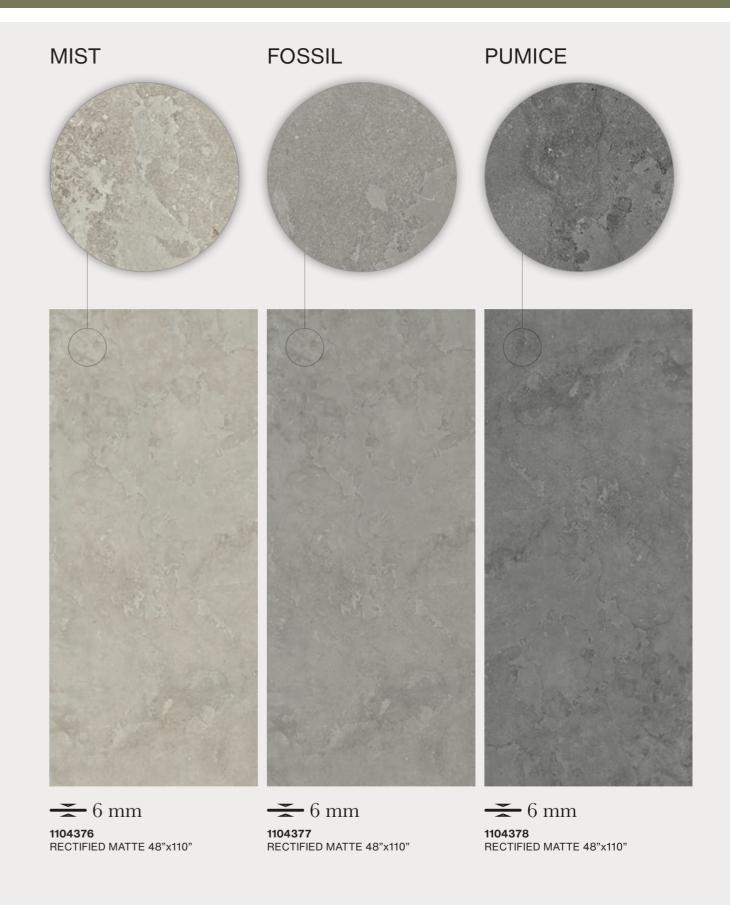

### **MIST**

1104331 RECTIFIED MATTE 12"x24"

RECTIFIED MATTE 24"x48"

1105464

RECTIFIED GRIP 24"x48"

1104396

RECTIFIED MATTE 48"x48"

1104346

#### **FOSSIL**

1104332

RECTIFIED MATTE 12"x24"

RECTIFIED MATTE 24"x48"

1105465

RECTIFIED GRIP 24"x48"

1104397

RECTIFIED MATTE 48"x48"

1105505 **COVE BASE** 

MATTE 6"x12"

**PUMICE** 

1104333

RECTIFIED MATTE 12"x24"

RECTIFIED MATTE 24"x48"

1105466

RECTIFIED GRIP 24"x48"