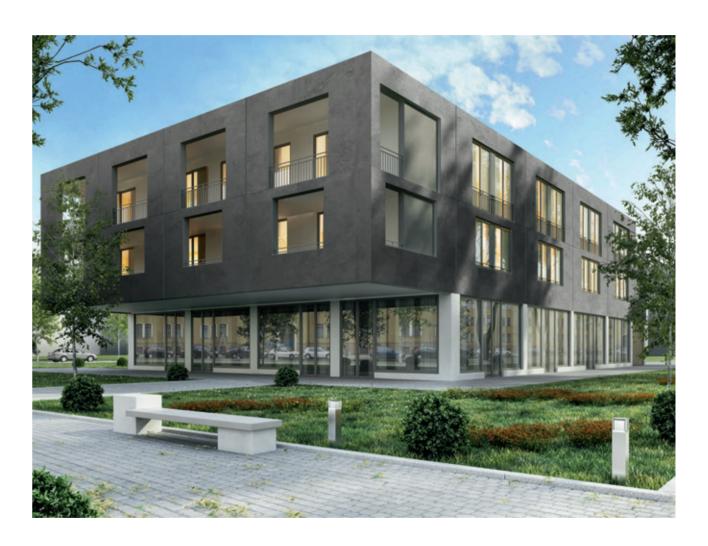

# FAÇADE

Installing LED lights can lower consumption and improve energy efficiency by as much as 75% - 90%.

.16.

Wall EcoStone\_48"x110"\_Pumice\_Cross-Cut