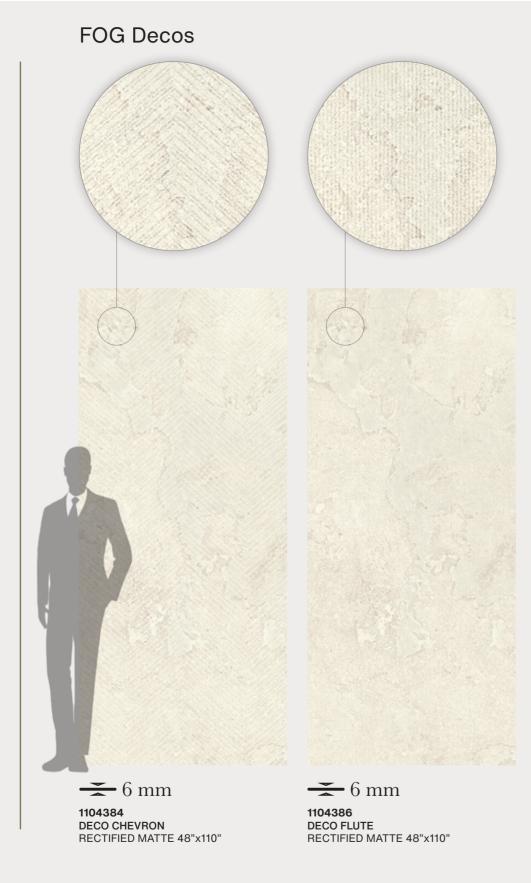

### CROSS-CUT

| Colors | 12"x24"<br>8 mm | 24"x48"<br>8 mm                      | 48"x48"<br>8 mm | 48"x110"<br>6 mm | 48"x110"<br>DECO<br>6 mm               | 12"x12"<br>mosaic<br>(2"x2")<br>8 mm | Bullnose<br>3"x12"<br>8 mm | Cove Base<br>6"x12"<br>7mm |
|--------|-----------------|--------------------------------------|-----------------|------------------|----------------------------------------|--------------------------------------|----------------------------|----------------------------|
| FOG    | 1104329         | MATTE<br>1104298<br>MATTE<br>1105462 | 1104394         | 1104374          | Chevron<br>1104384<br>Flute<br>1104386 | 1104344                              | 1104349                    | 1105497                    |
| JUTE   | 1104330         | MATTE<br>1104299<br>GRIP<br>1105463  | 1104395         | 1104375          | -                                      | 1104345                              | 1104350                    | 1105498                    |
| MIST   | 1104331         | MATTE<br>1104300<br>GRIP<br>1105464  | 1104396         | 1104376          | Chevron<br>1104385<br>Flute<br>1104387 | 1104346                              | 1104351                    | 1105499                    |
| FOSSIL | 1104332         | MATTE<br>1104301<br>GRIP<br>1105465  | 1104397         | 1104377          | -                                      | 1104347                              | 1104352                    | 1105500                    |
| PUMICE | 1104333         | MATTE<br>1104302<br>GRIP<br>1105466  | 1104398         | 1104378          | -                                      | 1104348                              | 1104353                    | 1105501                    |