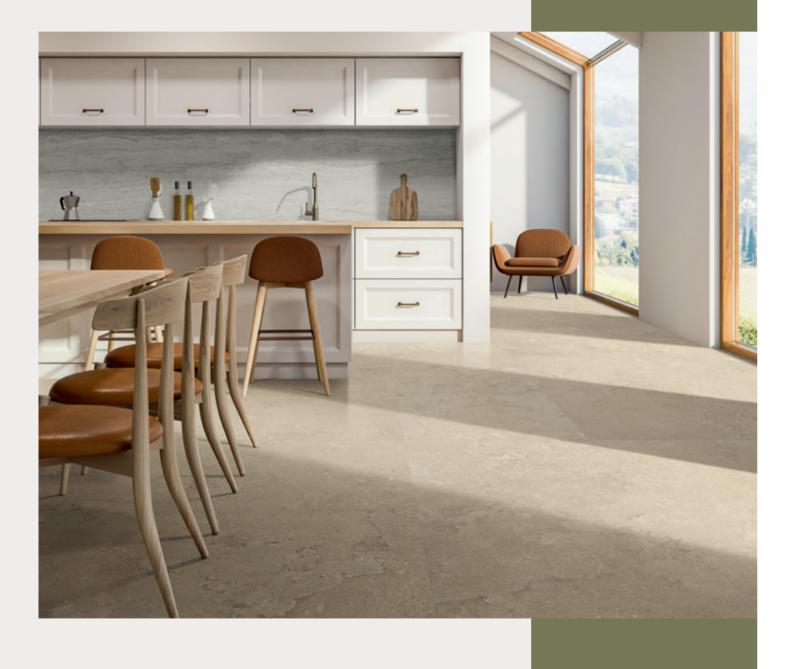

Floor EcoStone\_24"x48"\_Pumice\_Cross-Cut Wall EcoStone\_48"x110"\_Mist\_Cross-Cut EcoStone\_48"x110"\_Mist\_Chevron\_Deco

. 20 .

Floor EcoStone\_24"x48"\_Fog\_Vein-Cut Wall EcoStone\_48"x110"\_Fog\_Vein-Cut