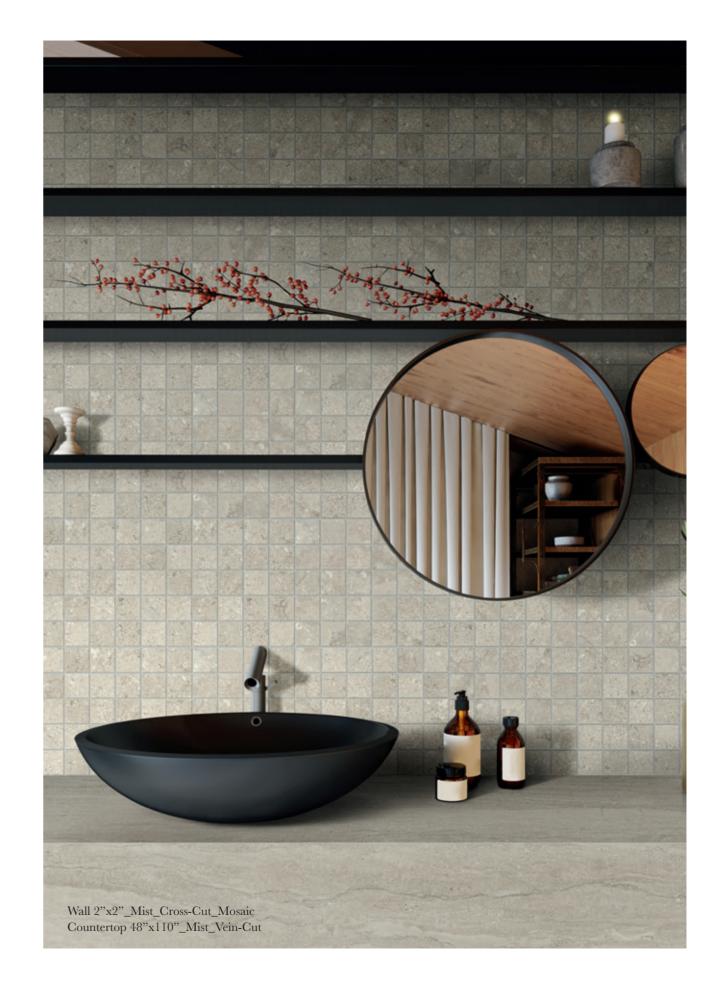

## BATHROOM

Using MILE® stone tiles results in the lowest embodied carbon flooring, that will serve the full life of your project.

. 30 .

. 34 .