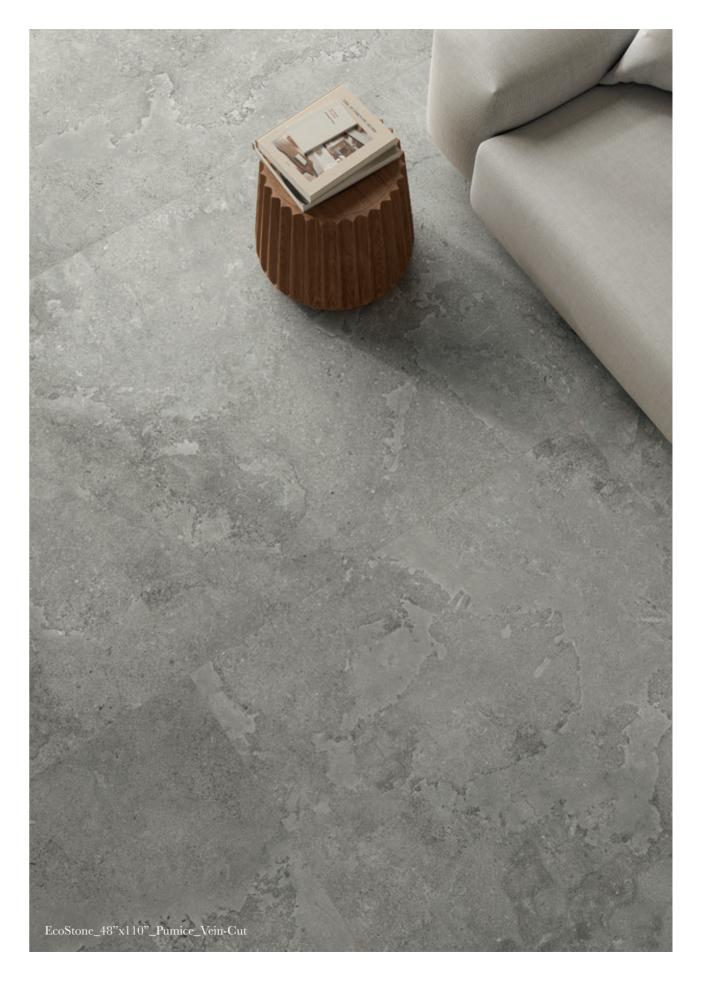

This is MILE®stone taking steps, and responsibility.

EcoStone pays homage to the timeless beauty of travertine with two distinctive surface finishes inspired by different cutting techniques.

**Cross-Cut**, which emphasises the cloudlike patterns that make this prestigious natural material unique, and **Vein-Cut**, showing the banding and linear lines of the veining in the natural material.