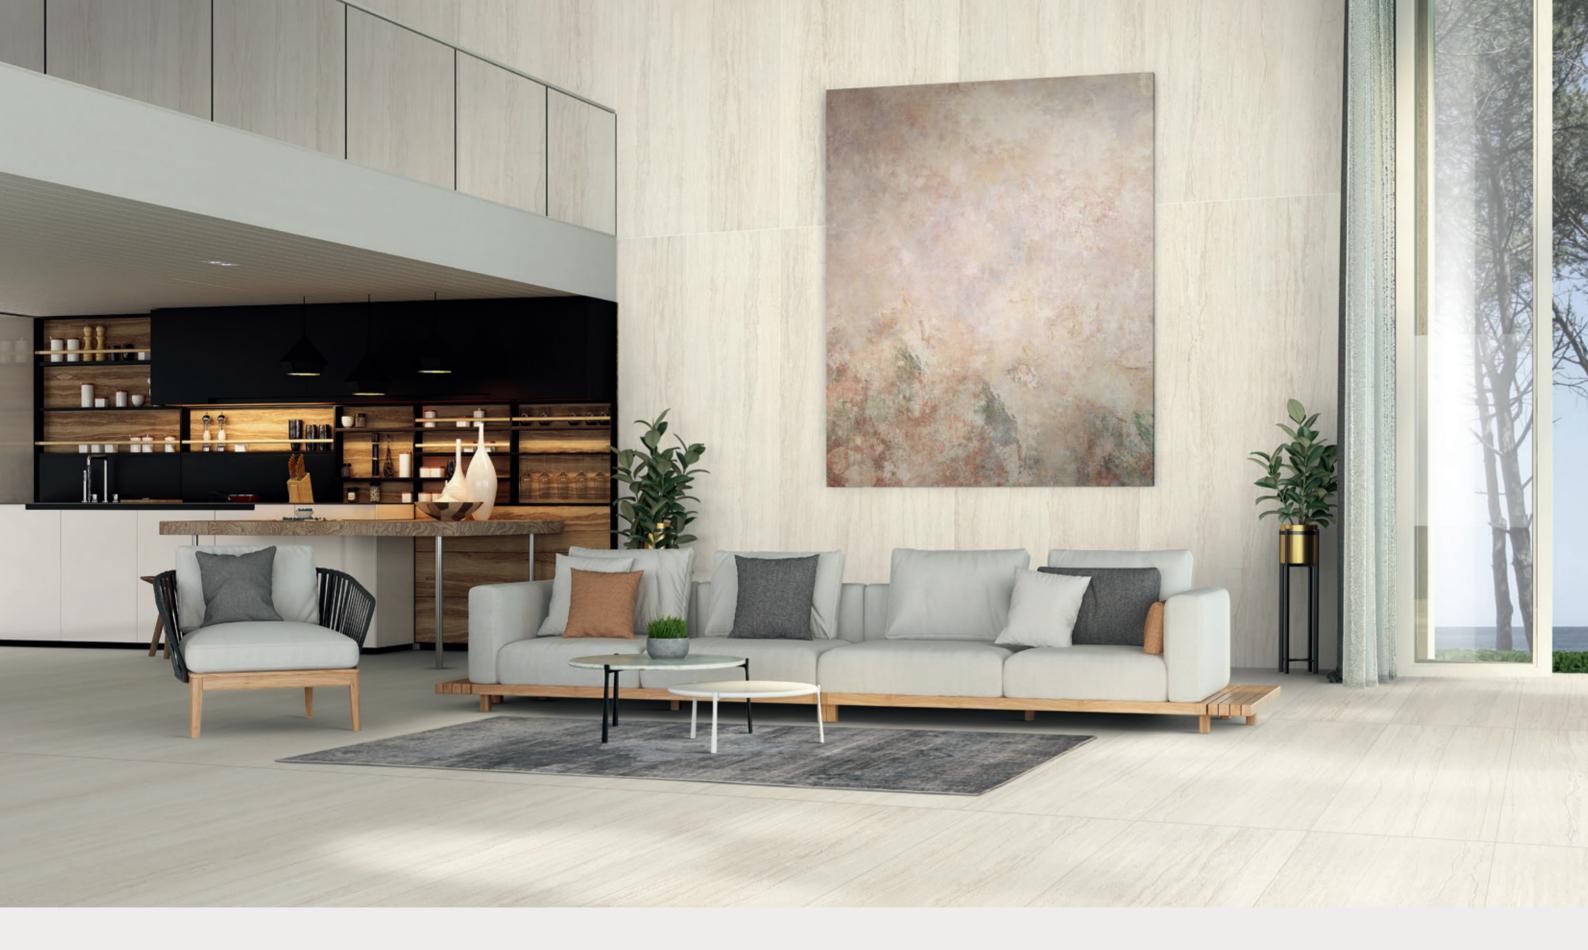

# LIVING

MILE® stone contributes to the annual removal of > 5000 Metric Tonnes of CO<sub>2</sub> from the Atmosphere.

Floor EcoStone\_48"x48"\_Fossil\_Cross-Cut Wall EcoStone\_48"x110"\_Pumice\_Vein-Cut