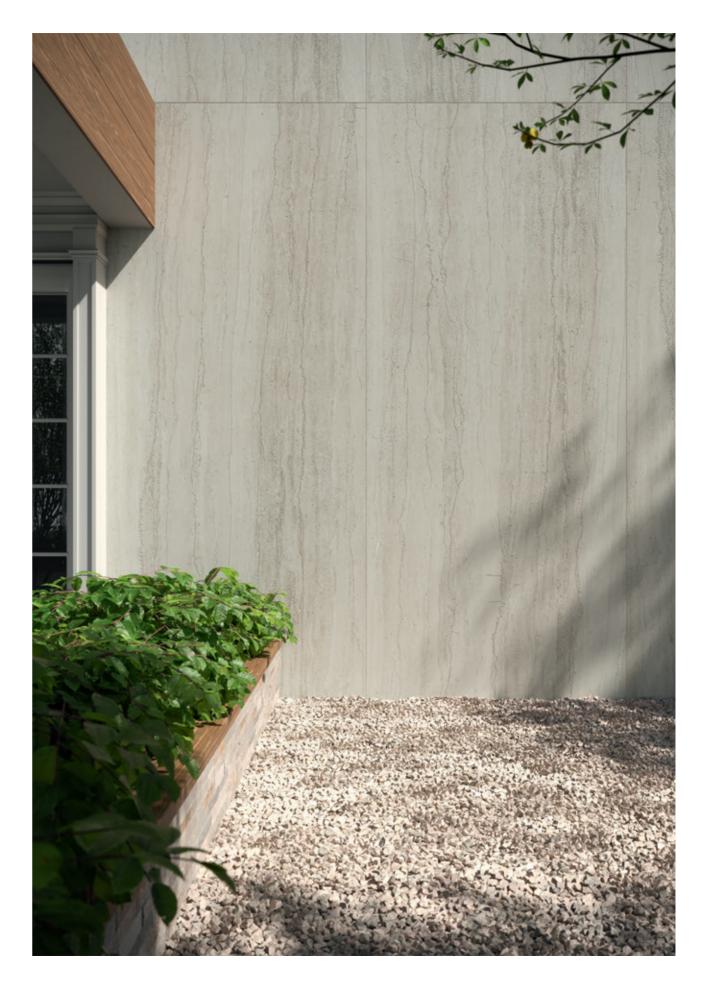

# FAÇADE

Installing LED lights can lower consumption and improve energy efficiency by as much as 75% - 90%.

.16.

Wall EcoStone\_48"x110"\_Pumice\_Cross-Cut