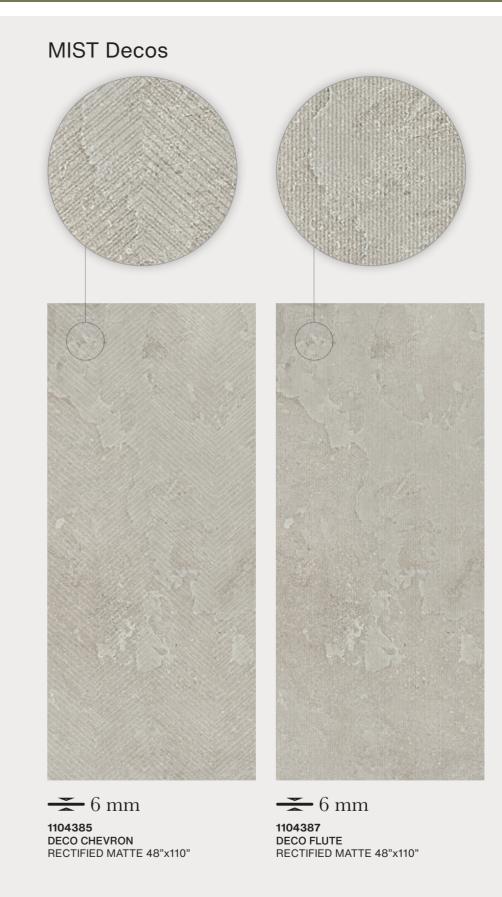

### CROSS-CUT

| Colors | 12"x24"<br>8 mm | 24"x48"<br>8 mm                      | 48"x48"<br>8 mm | 48"x110"<br>6 mm | 48"x110"<br>DECO<br>6 mm               | 12"x12"<br>mosaic<br>(2"x2")<br>8 mm | Bullnose<br>3"x12"<br>8 mm | Cove Base<br>6"x12"<br>7mm |
|--------|-----------------|--------------------------------------|-----------------|------------------|----------------------------------------|--------------------------------------|----------------------------|----------------------------|
| FOG    | 1104329         | MATTE<br>1104298<br>MATTE<br>1105462 | 1104394         | 1104374          | Chevron<br>1104384<br>Flute<br>1104386 | 1104344                              | 1104349                    | 1105497                    |
| JUTE   | 1104330         | MATTE<br>1104299<br>GRIP<br>1105463  | 1104395         | 1104375          | -                                      | 1104345                              | 1104350                    | 1105498                    |
| MIST   | 1104331         | MATTE<br>1104300<br>GRIP<br>1105464  | 1104396         | 1104376          | Chevron<br>1104385<br>Flute<br>1104387 | 1104346                              | 1104351                    | 1105499                    |
| FOSSIL | 1104332         | MATTE<br>1104301<br>GRIP<br>1105465  | 1104397         | 1104377          | -                                      | 1104347                              | 1104352                    | 1105500                    |
| PUMICE | 1104333         | MATTE<br>1104302<br>GRIP<br>1105466  | 1104398         | 1104378          | -                                      | 1104348                              | 1104353                    | 1105501                    |