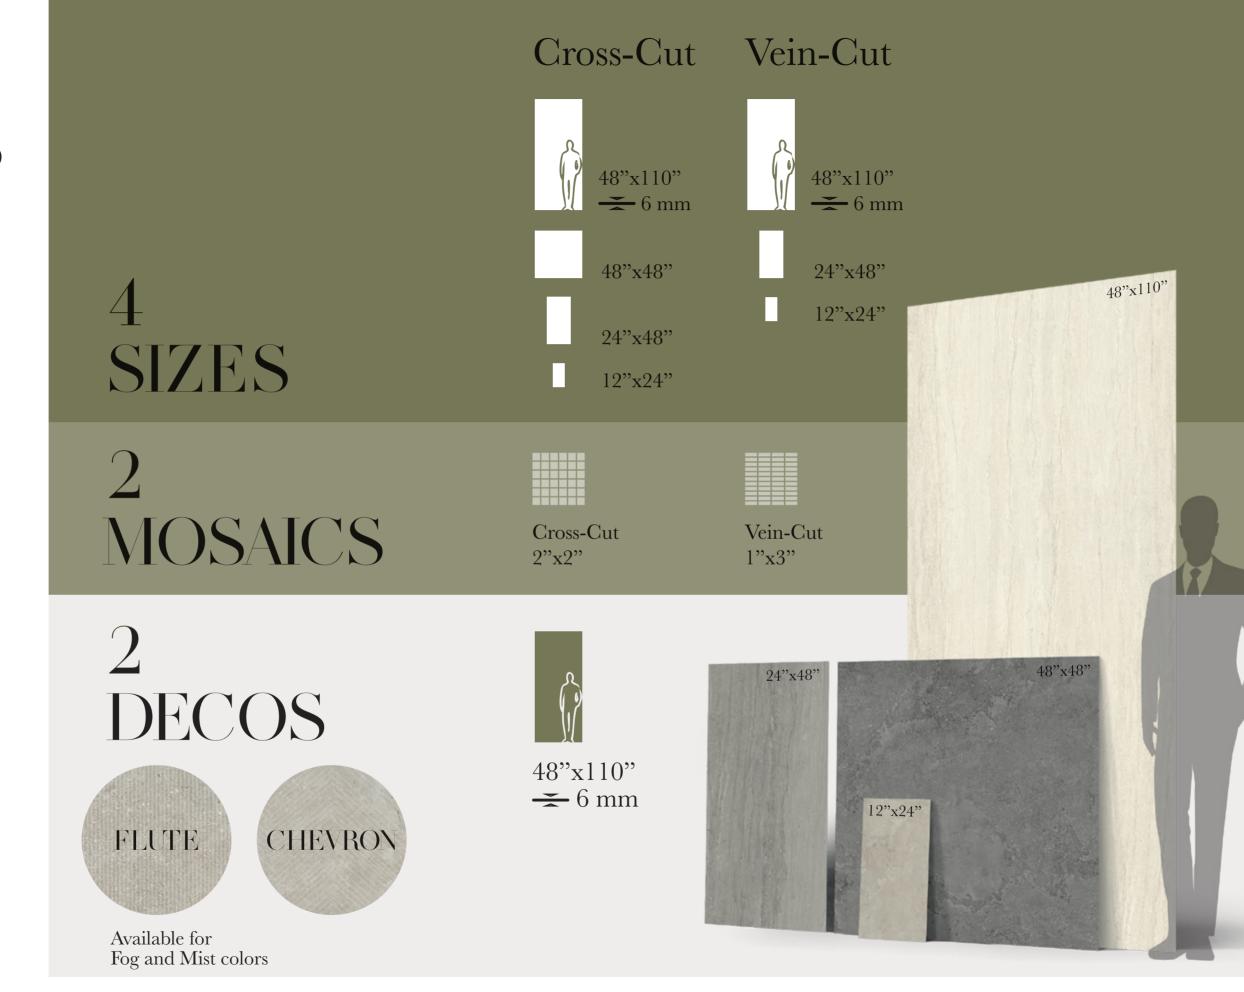

### 2 SURFACES

### 5 COLORS

.4.

MOSAIC (2"x2") RECTIFIED MATTE 12"x12"

1104349 BULLNOSE

RECTIFIED MATTE 3"x12" 1105497 **COVE BASE** 

MATTE 6"x12"