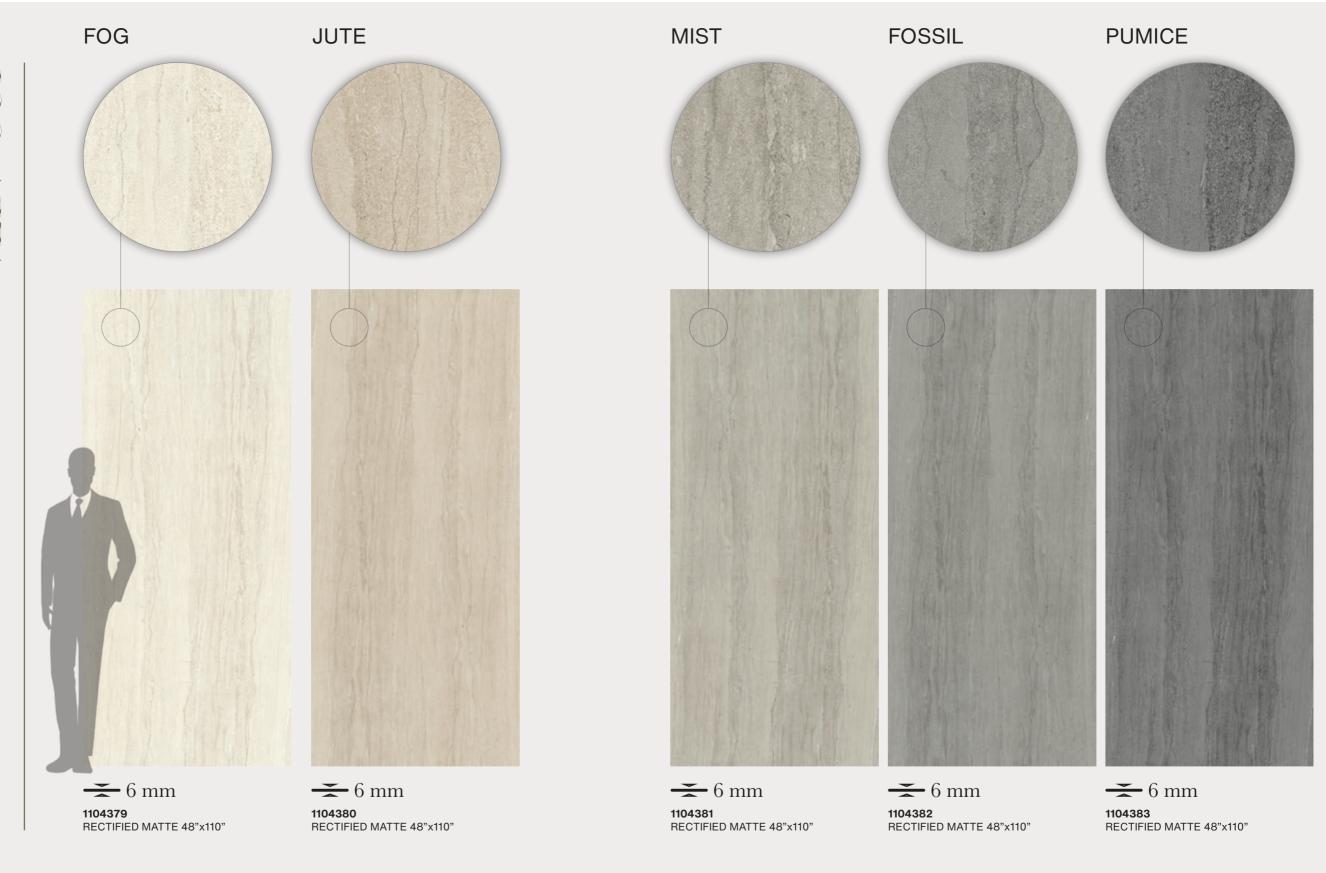

### 2 SURFACES

### 5 COLORS

.4.

#### FOG

1104329 RECTIFIED MATTE 12"x24"

RECTIFIED MATTE 24"x48"

1105462

RECTIFIED GRIP 24"x48"

1104394

RECTIFIED MATTE 48"x48"

1104344

#### JUTE

1104330 RECTIFIED MATTE 12"x24"

RECTIFIED MATTE 24"x48"

1105463

RECTIFIED GRIP 24"x48"

1104395

RECTIFIED MATTE 48"x48"

1104345 MOSAIC (2"x2") RECTIFIED MATTE 12"x12"

### **MIST**

1104331 RECTIFIED MATTE 12"x24"

RECTIFIED MATTE 24"x48"

1105464

RECTIFIED GRIP 24"x48"

1104396

RECTIFIED MATTE 48"x48"

1104346

#### **FOSSIL**

1104332

RECTIFIED MATTE 12"x24"

RECTIFIED MATTE 24"x48"

1105465

RECTIFIED GRIP 24"x48"

1104397

RECTIFIED MATTE 48"x48"

1105505 **COVE BASE** 

MATTE 6"x12"

**PUMICE** 

1104333

RECTIFIED MATTE 12"x24"

RECTIFIED MATTE 24"x48"

1105466

RECTIFIED GRIP 24"x48"