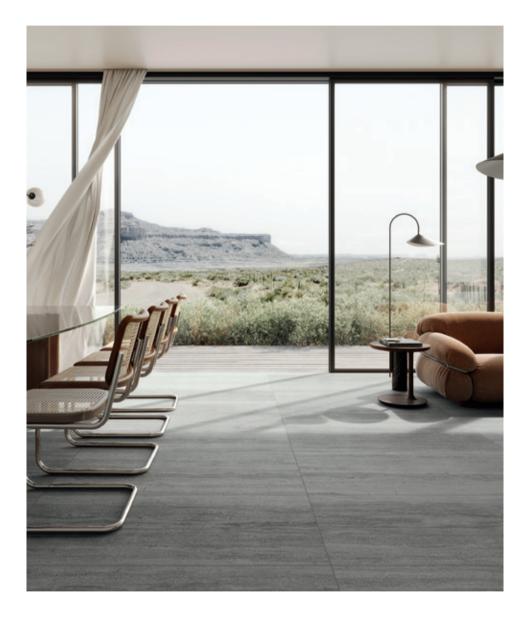

This is MILE®stone taking steps, and responsibility.

EcoStone pays homage to the timeless beauty of travertine with two distinctive surface finishes inspired by different cutting techniques.

**Cross-Cut**, which emphasises the cloudlike patterns that make this prestigious natural material unique, and **Vein-Cut**, showing the banding and linear lines of the veining in the natural material.

### 2 SURFACES

### 5 COLORS

.4.