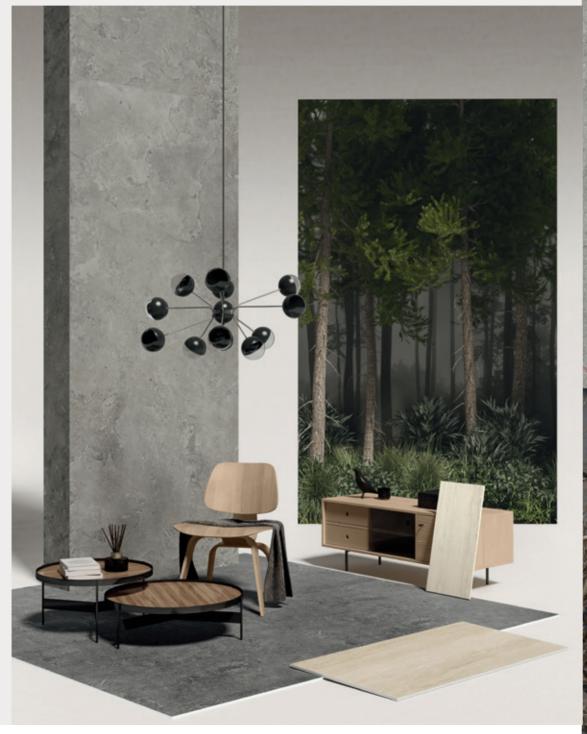

This is MILE®stone taking steps, and responsibility.

EcoStone pays homage to the timeless beauty of travertine with two distinctive surface finishes inspired by different cutting techniques.

**Cross-Cut**, which emphasises the cloudlike patterns that make this prestigious natural material unique, and **Vein-Cut**, showing the banding and linear lines of the veining in the natural material.

### 2 SURFACES

### 5 COLORS

.4.