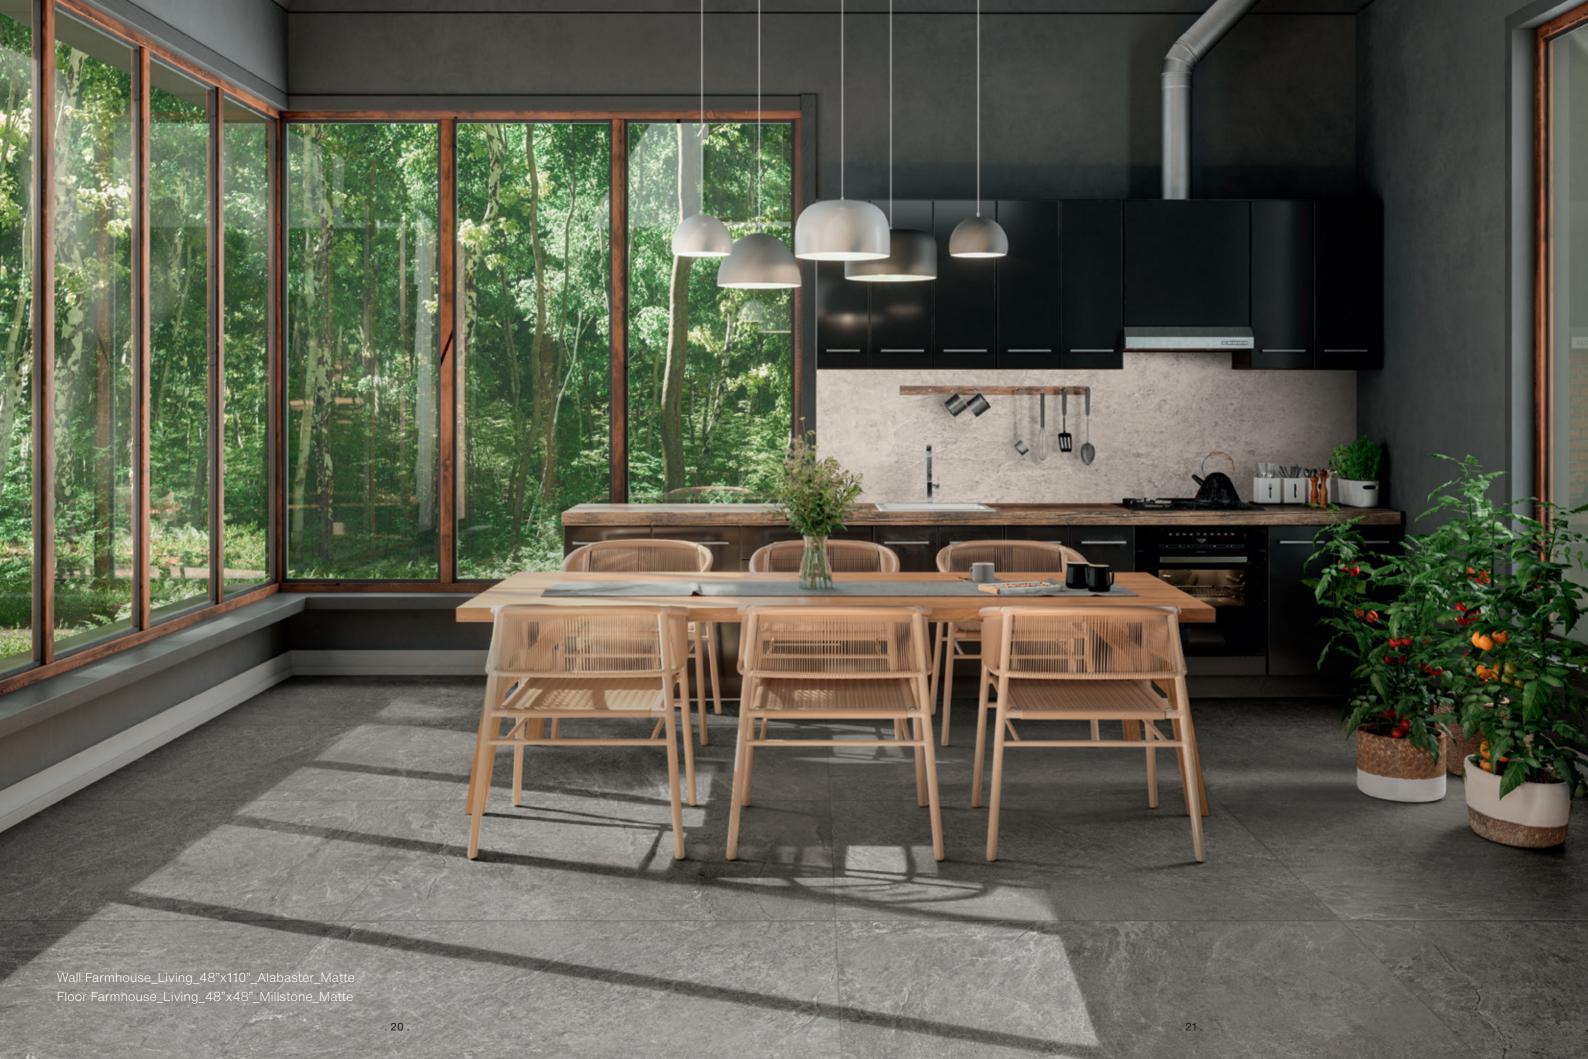

Wall Farmhouse\_Living\_48"x110"\_Millstone\_Matte Floor in Farmhouse\_Living\_24"x48"\_Millstone\_Deco\_Waved\_Matte

Floor out Farmhouse\_Living\_24"x48"\_Millstone\_Porcelain Pavers\_2CM\_Grip

Wall Farmhouse\_Living\_48"x110"\_Alabaster\_Matte