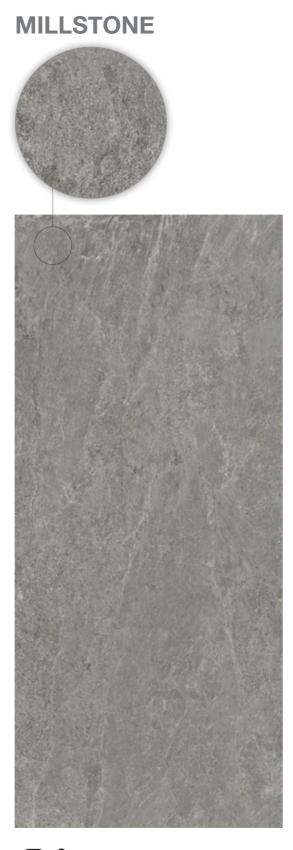

### MILLSTONE

1104200 RECTIFIED MATTE 12"x24"

1104188 RECTIFIED MATTE 24"x48"

1105483 RECTIFIED GRIP 24"x48"

**1104275** RECTIFIED MATTE 48"x48"

1104212 TETRIS MOSAIC RECTIFIED MATTE 8.7"x12"

1104208 MOSAIC (2"x2"-36 DOT) RECTIFIED MATTE 12"x12"