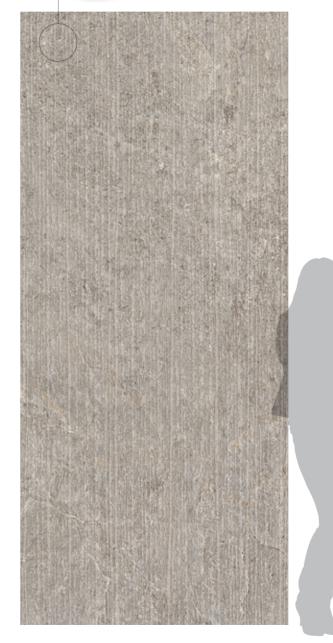

### **ALABASTER**

1104198 RECTIFIED MATTE 12"x24"

1104186 RECTIFIED MATTE 24"x48"

**1105481** RECTIFIED GRIP 24"x48"

1104273 RECTIFIED MATTE 48"x48"

1104210 TETRIS MOSAIC RECTIFIED MATTE 8.7"x12"

1104206 MOSAIC (2"x2"-36 DOT) RECTIFIED MATTE 12"x12"