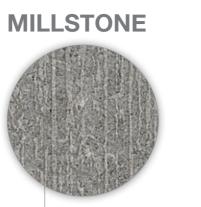

### MILLSTONE

1104200 RECTIFIED MATTE 12"x24"

1104188 RECTIFIED MATTE 24"x48"

1105483 RECTIFIED GRIP 24"x48"

**1104275** RECTIFIED MATTE 48"x48"

1104212 TETRIS MOSAIC RECTIFIED MATTE 8.7"x12"

1104208 MOSAIC (2"x2"-36 DOT) RECTIFIED MATTE 12"x12"