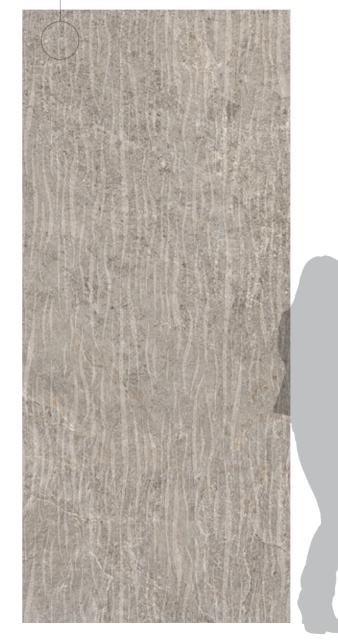

### **ALABASTER**

1104198 RECTIFIED MATTE 12"x24"

1104186 RECTIFIED MATTE 24"x48"

**1105481** RECTIFIED GRIP 24"x48"

1104273 RECTIFIED MATTE 48"x48"

1104210 TETRIS MOSAIC RECTIFIED MATTE 8.7"x12"

1104206 MOSAIC (2"x2"-36 DOT) RECTIFIED MATTE 12"x12"