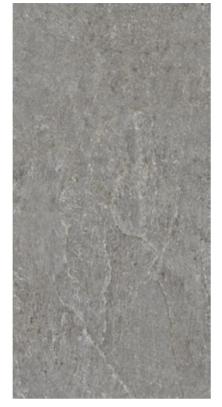

### PEWTER

1104199 RECTIFIED MATTE 12"x24"

1104187 RECTIFIED MATTE 24"x48"

1105482 RECTIFIED GRIP 24"x48"

1104274 RECTIFIED MATTE 48"x48"

1104211 TETRIS MOSAIC RECTIFIED MATTE 8.7"x12"

1104207 MOSAIC (2"x2"-36 DOT) RECTIFIED MATTE 12"x12"