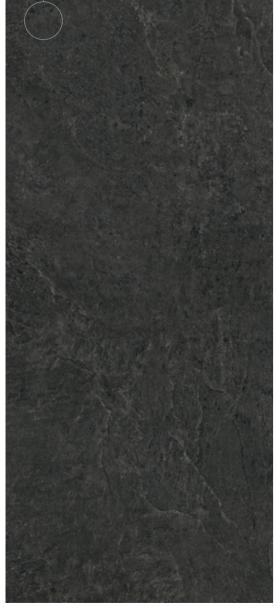

### SLATE

1104201 RECTIFIED MATTE 12"x24"

1104189 RECTIFIED MATTE 24"x48"

**1105484** RECTIFIED GRIP 24"x48"

1104276 RECTIFIED MATTE 48"x48"

1104213 TETRIS MOSAIC RECTIFIED MATTE 8.7"x12"

1104209 MOSAIC (2"x2"-36 DOT) RECTIFIED MATTE 12"x12"

### SLATE

**6 mm 1104264** RECTIFIED MATTE 48"x110"

**6 mm 1104263** RECTIFIED MATTE 48"x110" PEWTER