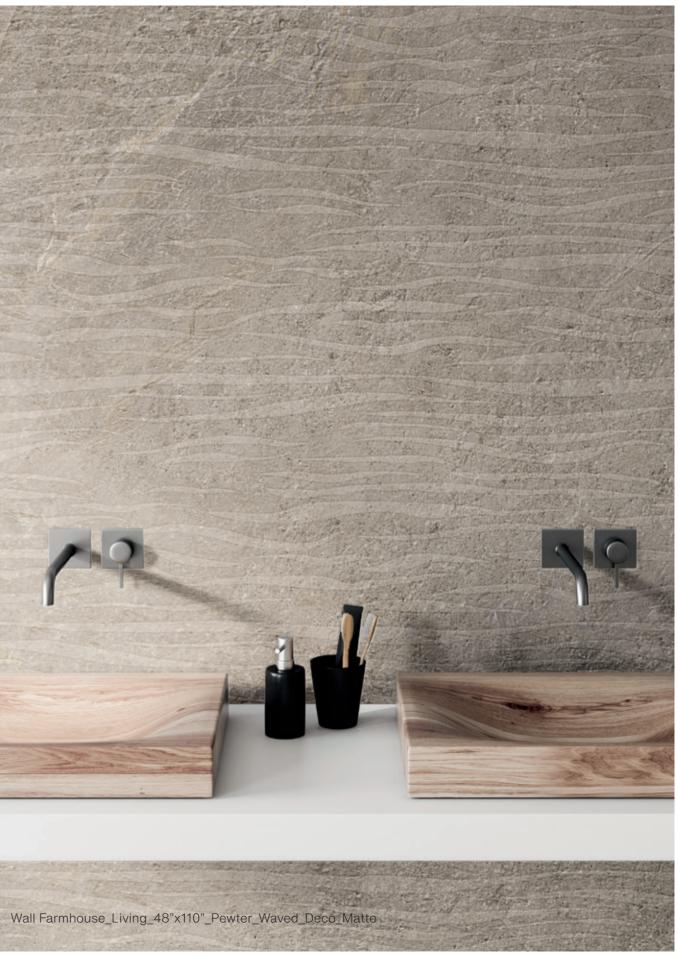

Wall Farmhouse\_Living\_48"x110"\_Slate\_Waved\_Deco\_Matte Countertop Farmhouse\_Living\_48"x110"\_Slate\_Matte

Wall Farmhouse\_Living\_48"x110"\_Slate\_Carved\_Deco\_Matte