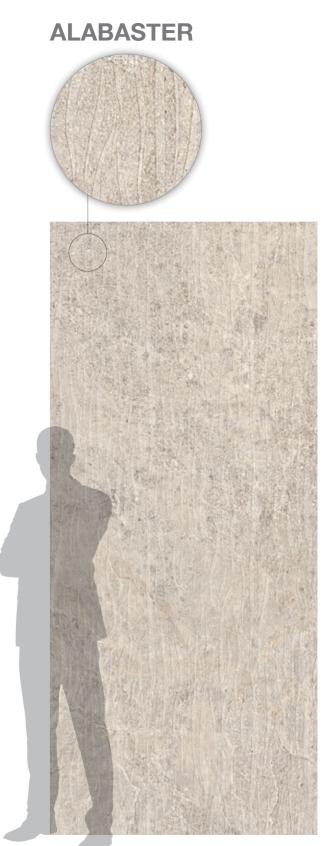

### **ALABASTER**

1104198 RECTIFIED MATTE 12"x24"

1104186 RECTIFIED MATTE 24"x48"

**1105481** RECTIFIED GRIP 24"x48"

1104273 RECTIFIED MATTE 48"x48"

1104210 TETRIS MOSAIC RECTIFIED MATTE 8.7"x12"

1104206 MOSAIC (2"x2"-36 DOT) RECTIFIED MATTE 12"x12"