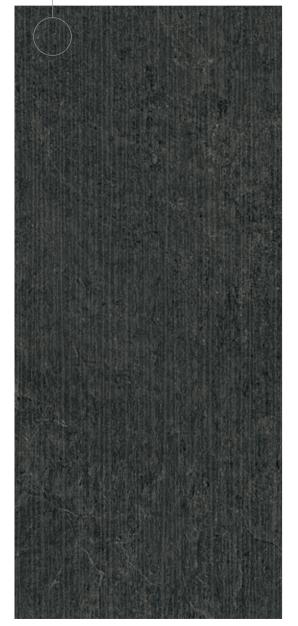

### SLATE

1104201 RECTIFIED MATTE 12"x24"

1104189 RECTIFIED MATTE 24"x48"

**1105484** RECTIFIED GRIP 24"x48"

1104276 RECTIFIED MATTE 48"x48"

1104213 TETRIS MOSAIC RECTIFIED MATTE 8.7"x12"

1104209 MOSAIC (2"x2"-36 DOT) RECTIFIED MATTE 12"x12"

### SLATE

**6 mm 1104264** RECTIFIED MATTE 48"x110"

**6 mm 1104263** RECTIFIED MATTE 48"x110" PEWTER