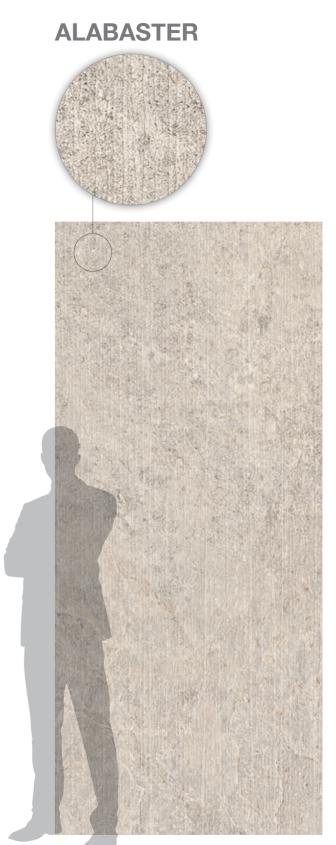

### **ALABASTER**

1104198 RECTIFIED MATTE 12"x24"

1104186 RECTIFIED MATTE 24"x48"

**1105481** RECTIFIED GRIP 24"x48"

1104273 RECTIFIED MATTE 48"x48"

1104210 TETRIS MOSAIC RECTIFIED MATTE 8.7"x12"

1104206 MOSAIC (2"x2"-36 DOT) RECTIFIED MATTE 12"x12"