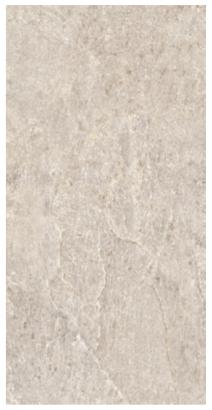

### PEWTER

1104199 RECTIFIED MATTE 12"x24"

1104187 RECTIFIED MATTE 24"x48"

1105482 RECTIFIED GRIP 24"x48"

1104274 RECTIFIED MATTE 48"x48"

1104211 TETRIS MOSAIC RECTIFIED MATTE 8.7"x12"

1104207 MOSAIC (2"x2"-36 DOT) RECTIFIED MATTE 12"x12"

### **ALABASTER**

1104198 RECTIFIED MATTE 12"x24"

1104186 RECTIFIED MATTE 24"x48"

**1105481** RECTIFIED GRIP 24"x48"

1104273 RECTIFIED MATTE 48"x48"

1104210 TETRIS MOSAIC RECTIFIED MATTE 8.7"x12"

1104206 MOSAIC (2"x2"-36 DOT) RECTIFIED MATTE 12"x12"