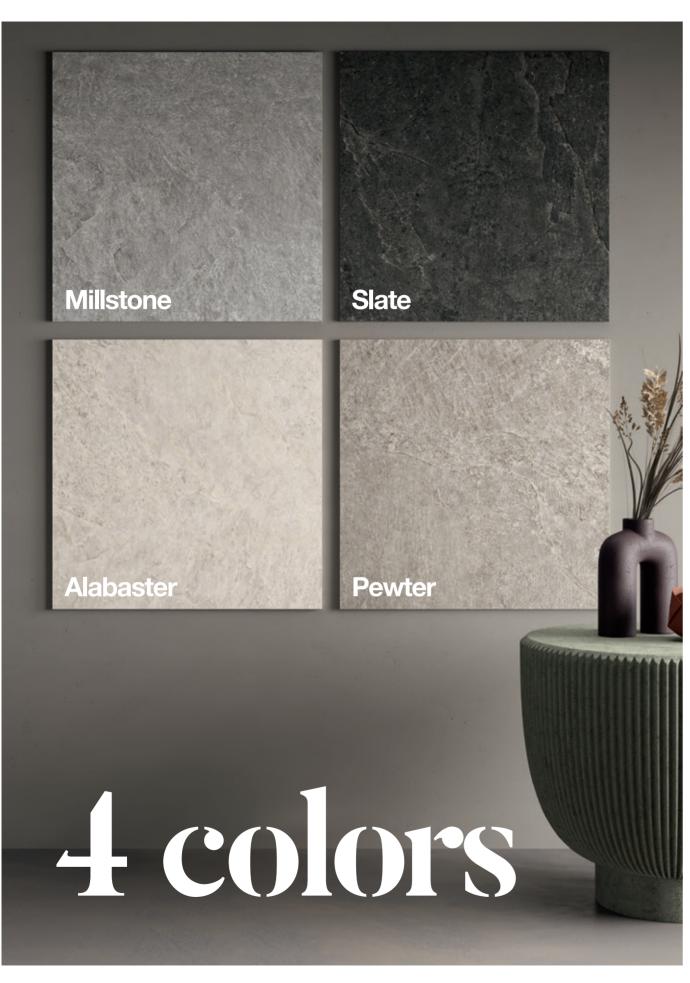

### SLATE

1104201 RECTIFIED MATTE 12"x24"

1104189 RECTIFIED MATTE 24"x48"

**1105484** RECTIFIED GRIP 24"x48"

1104276 RECTIFIED MATTE 48"x48"

1104213 TETRIS MOSAIC RECTIFIED MATTE 8.7"x12"

1104209 MOSAIC (2"x2"-36 DOT) RECTIFIED MATTE 12"x12"

### MILLSTONE

1104200 RECTIFIED MATTE 12"x24"

1104188 RECTIFIED MATTE 24"x48"

1105483 RECTIFIED GRIP 24"x48"

**1104275** RECTIFIED MATTE 48"x48"

1104212 TETRIS MOSAIC RECTIFIED MATTE 8.7"x12"

1104208 MOSAIC (2"x2"-36 DOT) RECTIFIED MATTE 12"x12"

### PEWTER

1104199 RECTIFIED MATTE 12"x24"

1104187 RECTIFIED MATTE 24"x48"

1105482 RECTIFIED GRIP 24"x48"

1104274 RECTIFIED MATTE 48"x48"

1104211 TETRIS MOSAIC RECTIFIED MATTE 8.7"x12"

1104207 MOSAIC (2"x2"-36 DOT) RECTIFIED MATTE 12"x12"

### **ALABASTER**

1104198 RECTIFIED MATTE 12"x24"

1104186 RECTIFIED MATTE 24"x48"

**1105481** RECTIFIED GRIP 24"x48"

1104273 RECTIFIED MATTE 48"x48"

1104210 TETRIS MOSAIC RECTIFIED MATTE 8.7"x12"

1104206 MOSAIC (2"x2"-36 DOT) RECTIFIED MATTE 12"x12"