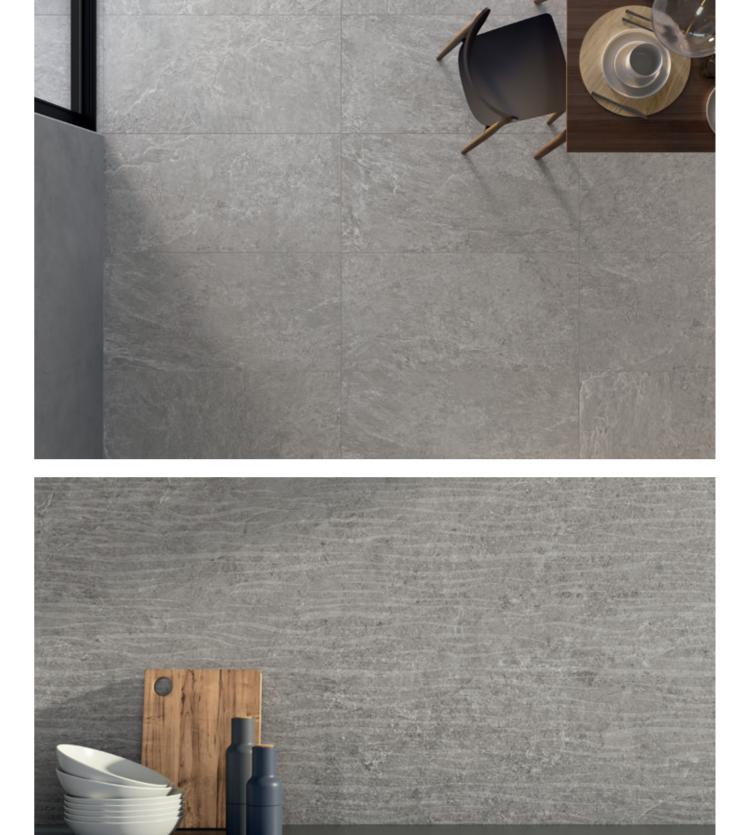

### SLATE

1104201 RECTIFIED MATTE 12"x24"

1104189 RECTIFIED MATTE 24"x48"

**1105484** RECTIFIED GRIP 24"x48"

1104276 RECTIFIED MATTE 48"x48"

1104213 TETRIS MOSAIC RECTIFIED MATTE 8.7"x12"

1104209 MOSAIC (2"x2"-36 DOT) RECTIFIED MATTE 12"x12"

### MILLSTONE

1104200 RECTIFIED MATTE 12"x24"

1104188 RECTIFIED MATTE 24"x48"

1105483 RECTIFIED GRIP 24"x48"

**1104275** RECTIFIED MATTE 48"x48"

1104212 TETRIS MOSAIC RECTIFIED MATTE 8.7"x12"

1104208 MOSAIC (2"x2"-36 DOT) RECTIFIED MATTE 12"x12"