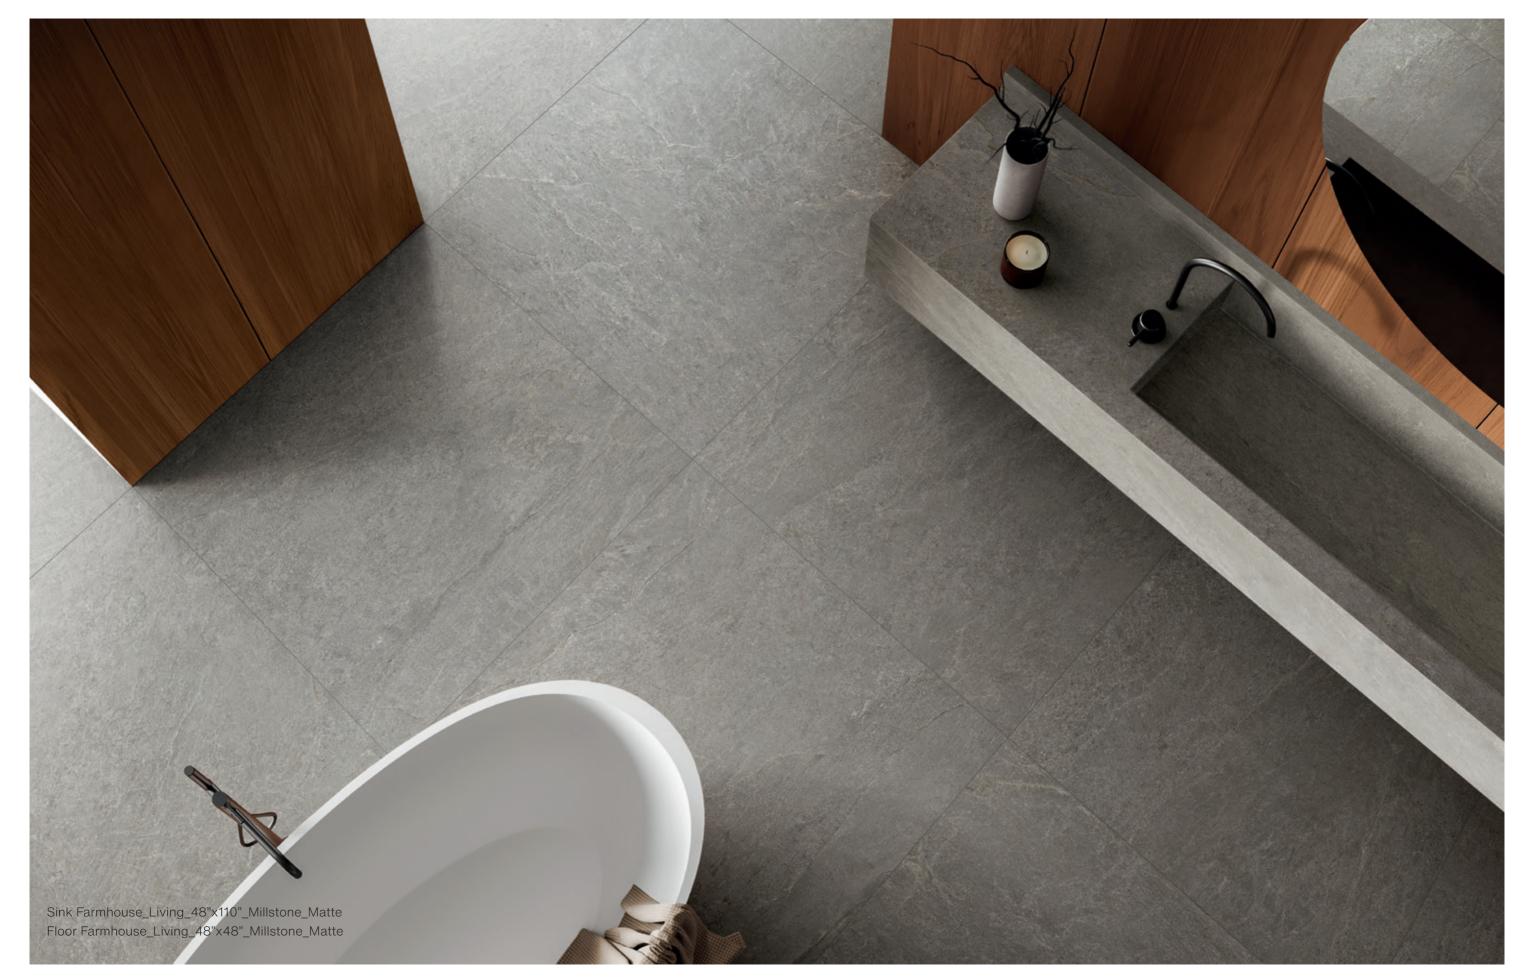

Wall Farmhouse\_Living\_48"x110"\_Millstone\_Matte Floor in Farmhouse\_Living\_24"x48"\_Millstone\_Deco\_Waved\_Matte

Floor out Farmhouse\_Living\_24"x48"\_Millstone\_Porcelain Pavers\_2CM\_Grip

Wall Farmhouse\_Living\_48"x110"\_Alabaster\_Matte