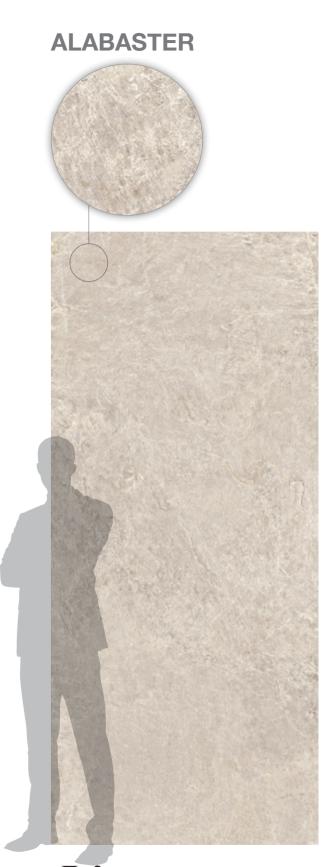

### **ALABASTER**

1104198 RECTIFIED MATTE 12"x24"

1104186 RECTIFIED MATTE 24"x48"

**1105481** RECTIFIED GRIP 24"x48"

1104273 RECTIFIED MATTE 48"x48"

1104210 TETRIS MOSAIC RECTIFIED MATTE 8.7"x12"

1104206 MOSAIC (2"x2"-36 DOT) RECTIFIED MATTE 12"x12"

### 48"x110" — 6 mm

**Deco Carved Deco Waved** 