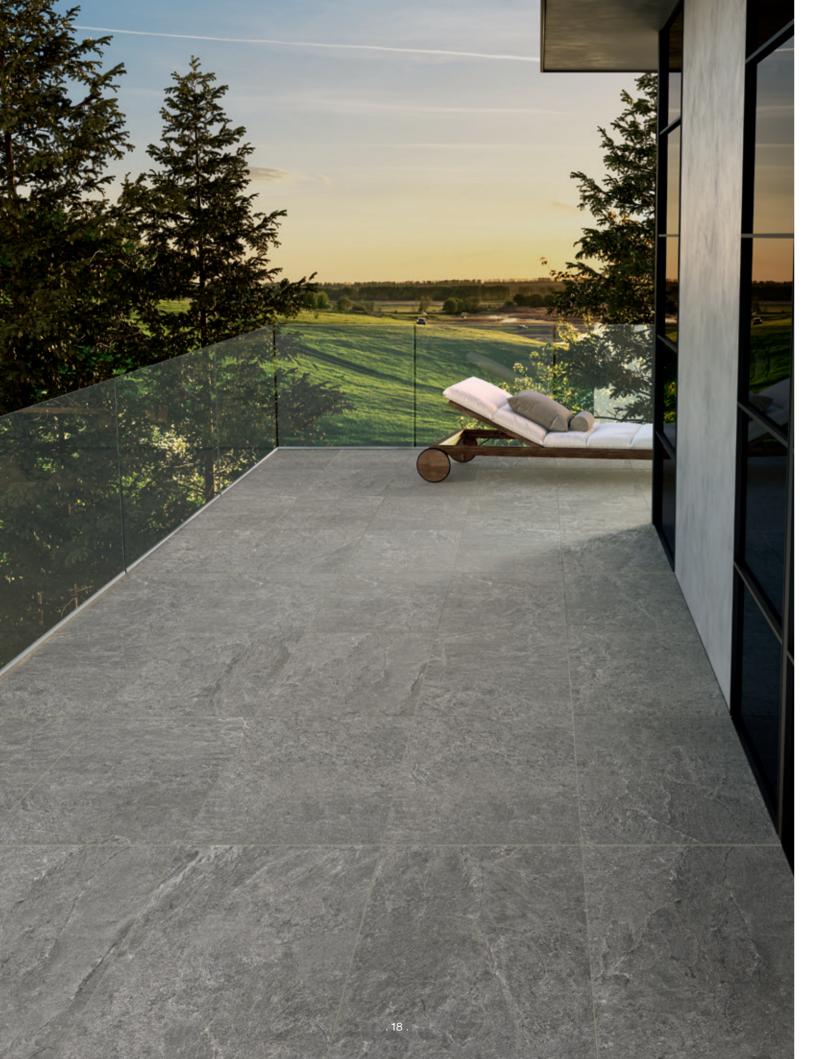

# to be a construction of the construction of th

Wall Farmhouse\_Living\_48"x110"\_Alabaster\_Matte Floor in Farmhouse\_Living\_48"x48"\_Slate\_Matte

Floor out Farmhouse\_Living\_24"x48"\_Slate\_Porcelain Pavers\_2CM