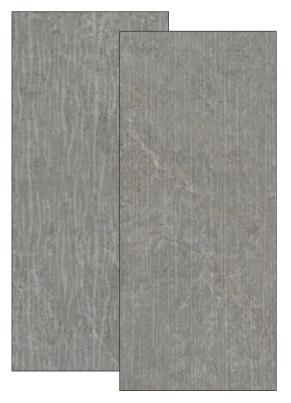

### MILLSTONE

1104200 RECTIFIED MATTE 12"x24"

1104188 RECTIFIED MATTE 24"x48"

1105483 RECTIFIED GRIP 24"x48"

**1104275** RECTIFIED MATTE 48"x48"

1104212 TETRIS MOSAIC RECTIFIED MATTE 8.7"x12"

1104208 MOSAIC (2"x2"-36 DOT) RECTIFIED MATTE 12"x12"