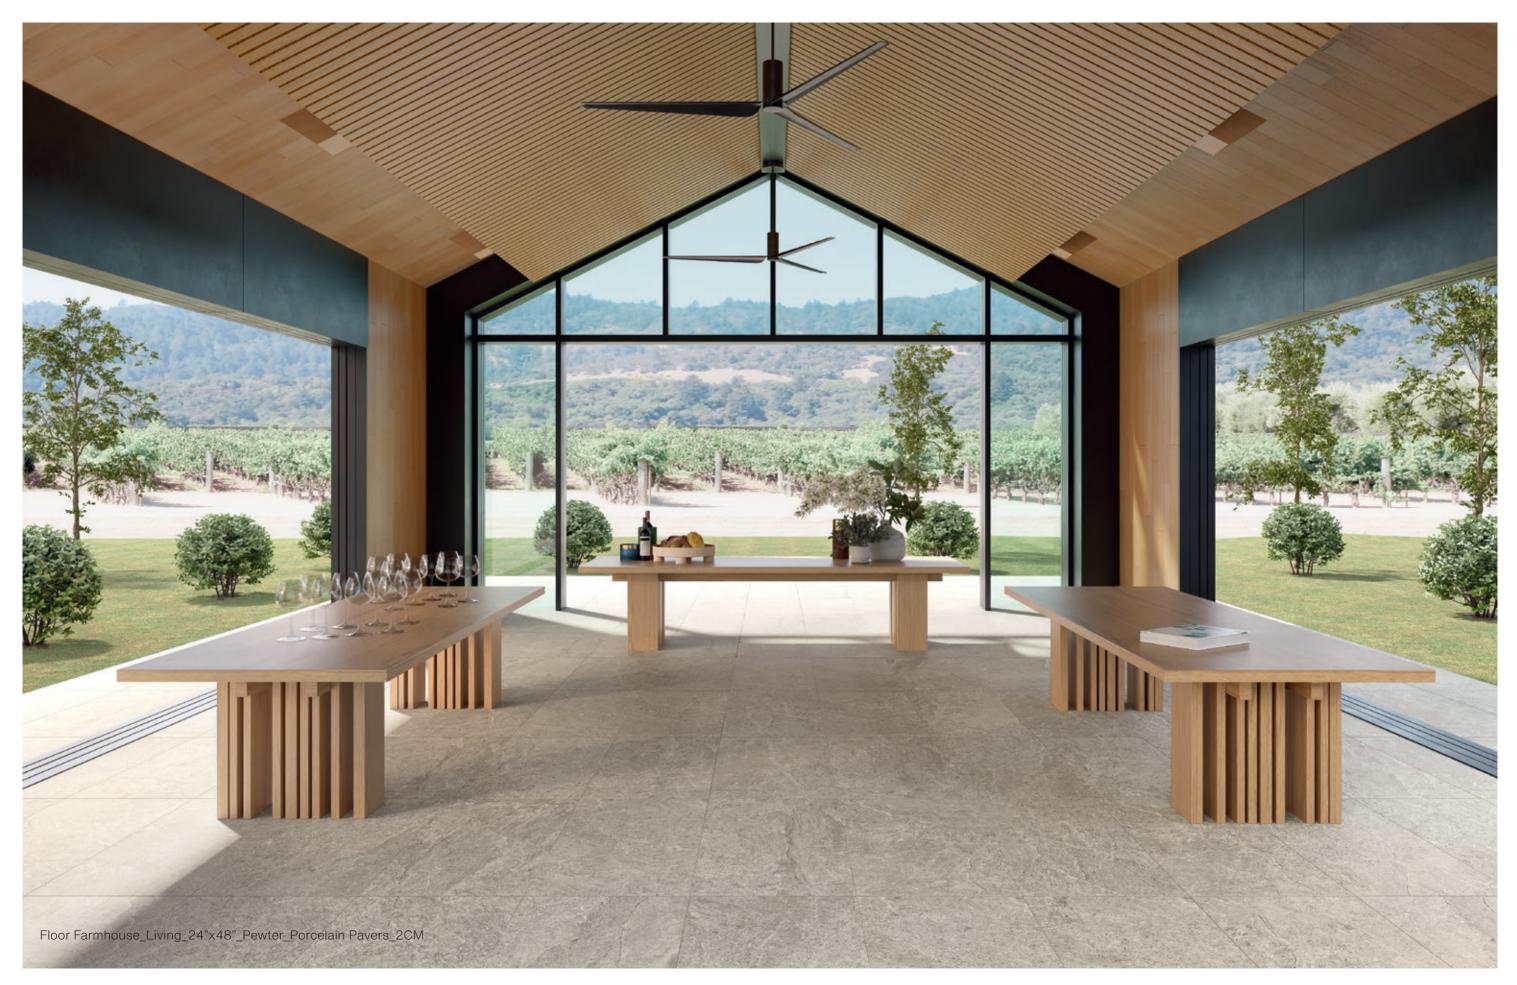

### PEWTER

1104199 RECTIFIED MATTE 12"x24"

1104187 RECTIFIED MATTE 24"x48"

1105482 RECTIFIED GRIP 24"x48"

1104274 RECTIFIED MATTE 48"x48"

1104211 TETRIS MOSAIC RECTIFIED MATTE 8.7"x12"

1104207 MOSAIC (2"x2"-36 DOT) RECTIFIED MATTE 12"x12"

# to be a construction of the construction of th

Wall Farmhouse\_Living\_48"x110"\_Alabaster\_Matte Floor in Farmhouse\_Living\_48"x48"\_Slate\_Matte

Floor out Farmhouse\_Living\_24"x48"\_Slate\_Porcelain Pavers\_2CM

Wall Farmhouse\_Living\_48"x110"\_Millstone\_Matte Floor in Farmhouse\_Living\_24"x48"\_Millstone\_Deco\_Waved\_Matte

Floor out Farmhouse\_Living\_24"x48"\_Millstone\_Porcelain Pavers\_2CM\_Grip

Wall Farmhouse\_Living\_48"x110"\_Alabaster\_Matte