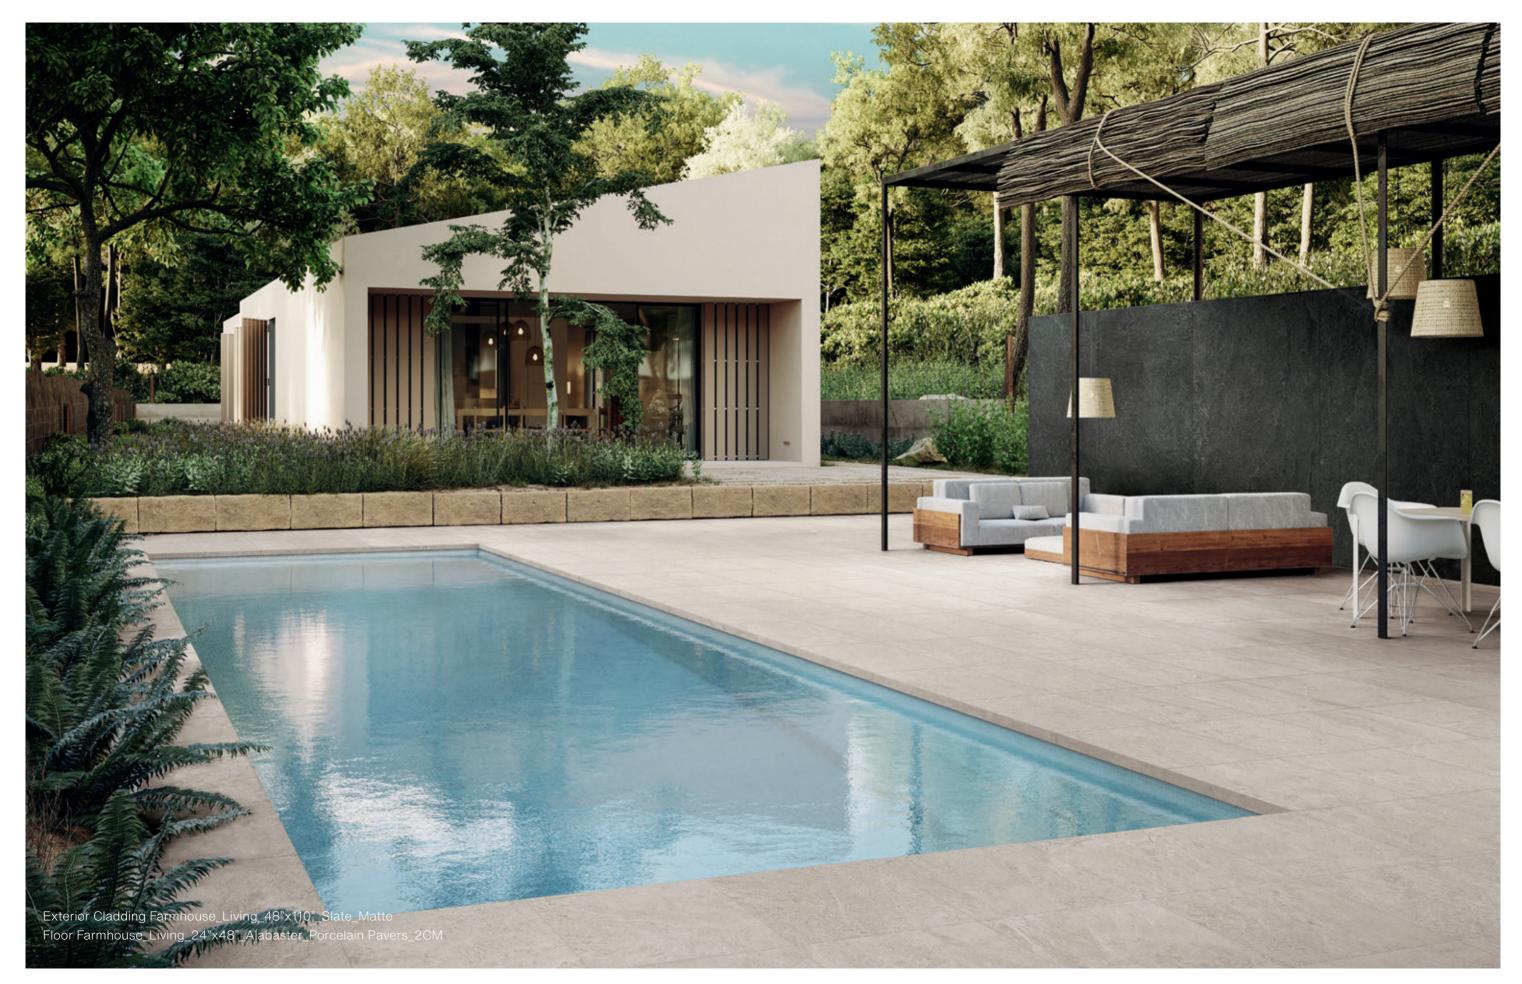

# to be a construction of the construction of th

Wall Farmhouse\_Living\_48"x110"\_Alabaster\_Matte Floor in Farmhouse\_Living\_48"x48"\_Slate\_Matte

Floor out Farmhouse\_Living\_24"x48"\_Slate\_Porcelain Pavers\_2CM