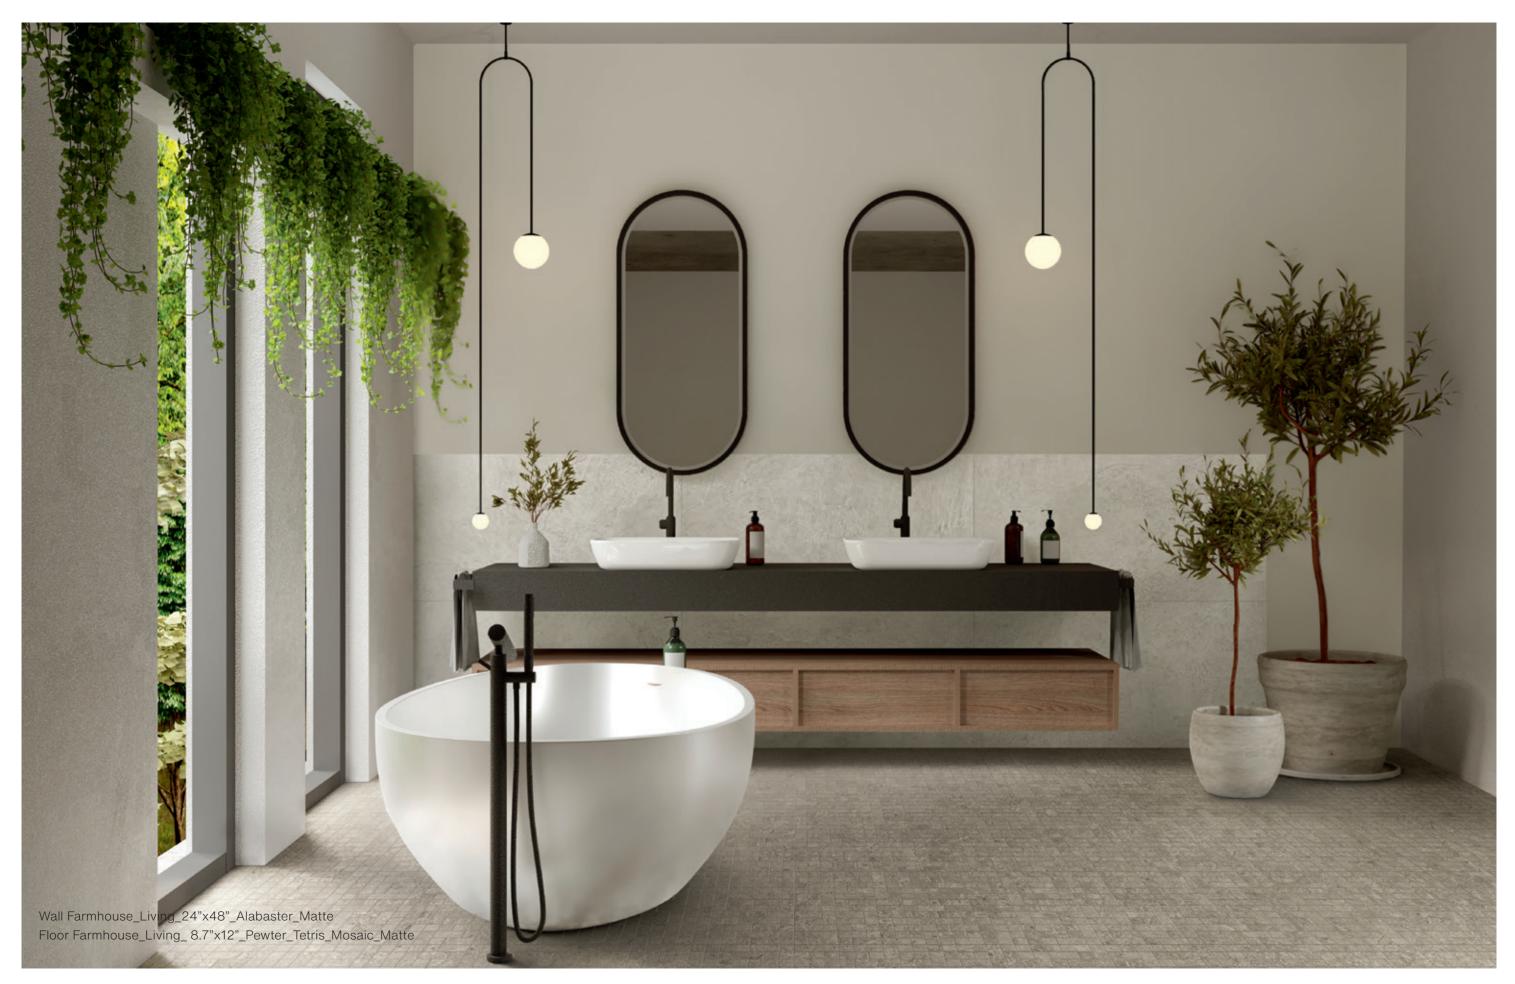

Wall Farmhouse\_Living\_48"x110"\_Millstone\_Matte Floor in Farmhouse\_Living\_24"x48"\_Millstone\_Deco\_Waved\_Matte

Floor out Farmhouse\_Living\_24"x48"\_Millstone\_Porcelain Pavers\_2CM\_Grip

Wall Farmhouse\_Living\_48"x110"\_Alabaster\_Matte