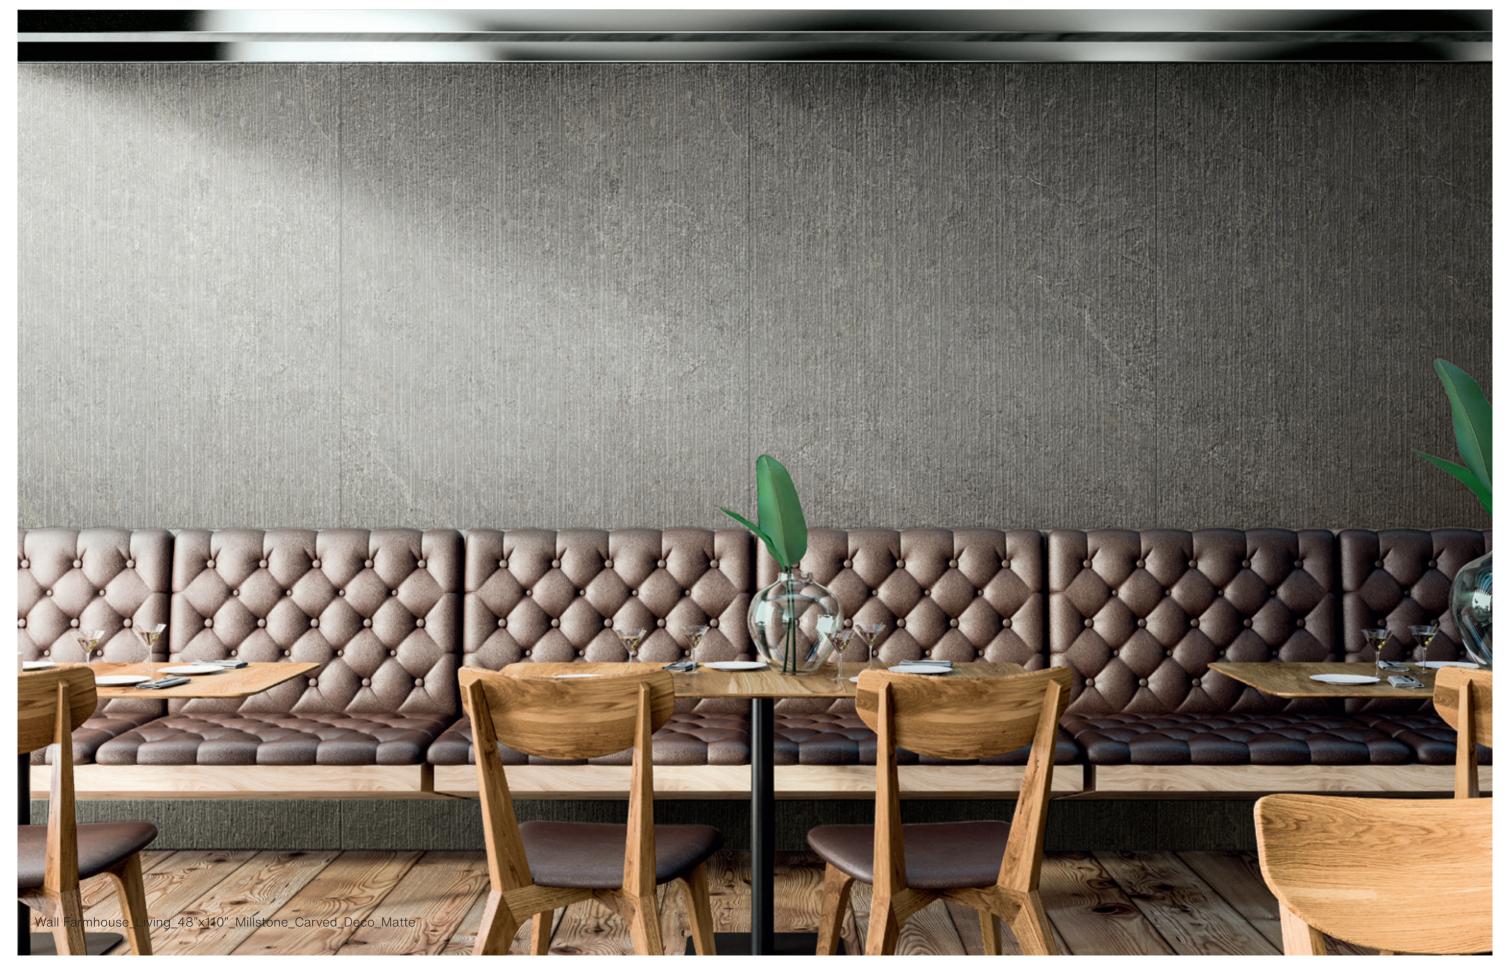

Wall Farmhouse\_Living\_48"x110"\_Slate\_Waved\_Deco\_Matte Countertop Farmhouse\_Living\_48"x110"\_Slate\_Matte

Wall Farmhouse\_Living\_48"x110"\_Slate\_Carved\_Deco\_Matte