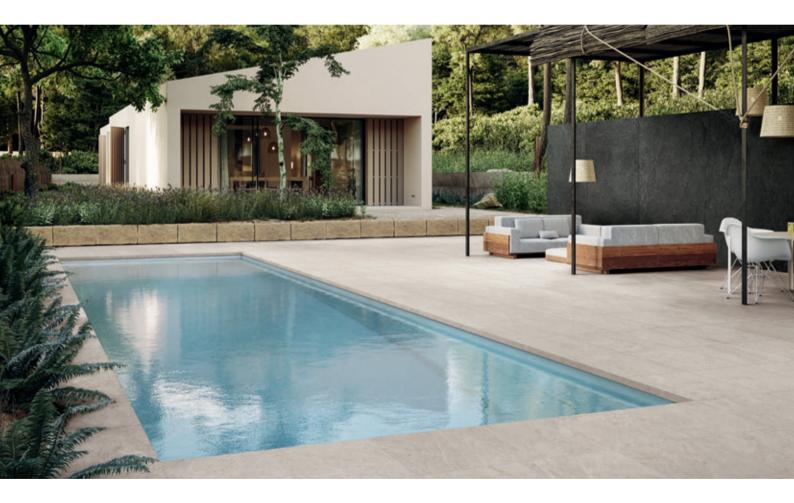

# Fambouse Living A Connection to Nature

Biophilic design, reflecting biophilia, meaning the love of life and living things, is an approach to spaces, places, and environments with a connection to the natural world. Farmhouse Living, emulating the natural beauty of stone, encourages that same connection by adding a touch of nature to any design. And with MILE®*stone* actively taking steps to carbon neutrality, the biophilic attachment to the natural world is exemplified by efforts to preserve it.

# to be a construction of the construction of th

Wall Farmhouse\_Living\_48"x110"\_Alabaster\_Matte Floor in Farmhouse\_Living\_48"x48"\_Slate\_Matte

Floor out Farmhouse\_Living\_24"x48"\_Slate\_Porcelain Pavers\_2CM