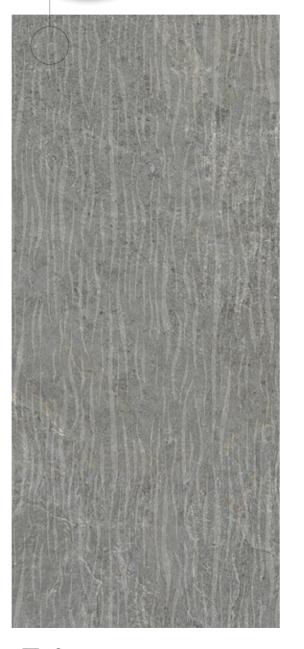

### MILLSTONE

1104200 RECTIFIED MATTE 12"x24"

1104188 RECTIFIED MATTE 24"x48"

1105483 RECTIFIED GRIP 24"x48"

**1104275** RECTIFIED MATTE 48"x48"

1104212 TETRIS MOSAIC RECTIFIED MATTE 8.7"x12"

1104208 MOSAIC (2"x2"-36 DOT) RECTIFIED MATTE 12"x12"

Wall Farmhouse\_Living\_48"x110"\_Millstone\_Matte Floor in Farmhouse\_Living\_24"x48"\_Millstone\_Deco\_Waved\_Matte

Floor out Farmhouse\_Living\_24"x48"\_Millstone\_Porcelain Pavers\_2CM\_Grip

Wall Farmhouse\_Living\_48"x110"\_Alabaster\_Matte