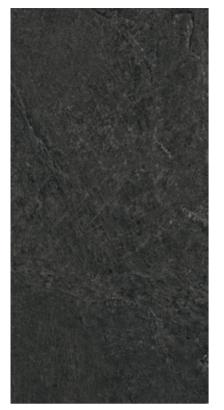

### SLATE

1104201 RECTIFIED MATTE 12"x24"

1104189 RECTIFIED MATTE 24"x48"

**1105484** RECTIFIED GRIP 24"x48"

1104276 RECTIFIED MATTE 48"x48"

1104213 TETRIS MOSAIC RECTIFIED MATTE 8.7"x12"

1104209 MOSAIC (2"x2"-36 DOT) RECTIFIED MATTE 12"x12"