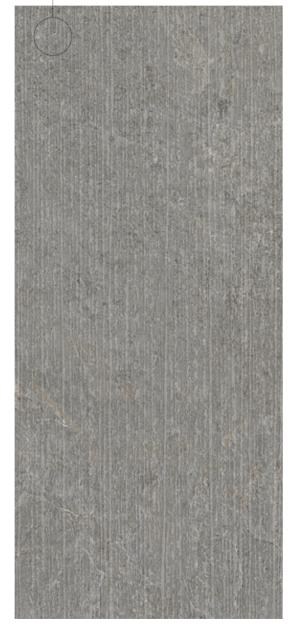

### MILLSTONE

1104200 RECTIFIED MATTE 12"x24"

1104188 RECTIFIED MATTE 24"x48"

1105483 RECTIFIED GRIP 24"x48"

**1104275** RECTIFIED MATTE 48"x48"

1104212 TETRIS MOSAIC RECTIFIED MATTE 8.7"x12"

1104208 MOSAIC (2"x2"-36 DOT) RECTIFIED MATTE 12"x12"