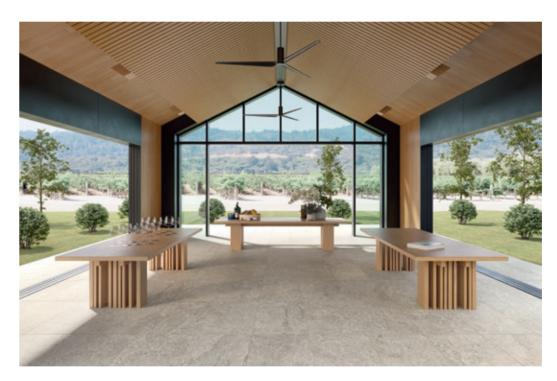

### Large Format 48"x110"

Wall Farmhouse\_Living\_48"x110"\_Slate\_Waved\_Deco\_Matte Countertop Farmhouse\_Living\_48"x110"\_Slate\_Matte

Wall Farmhouse\_Living\_48"x110"\_Slate\_Carved\_Deco\_Matte