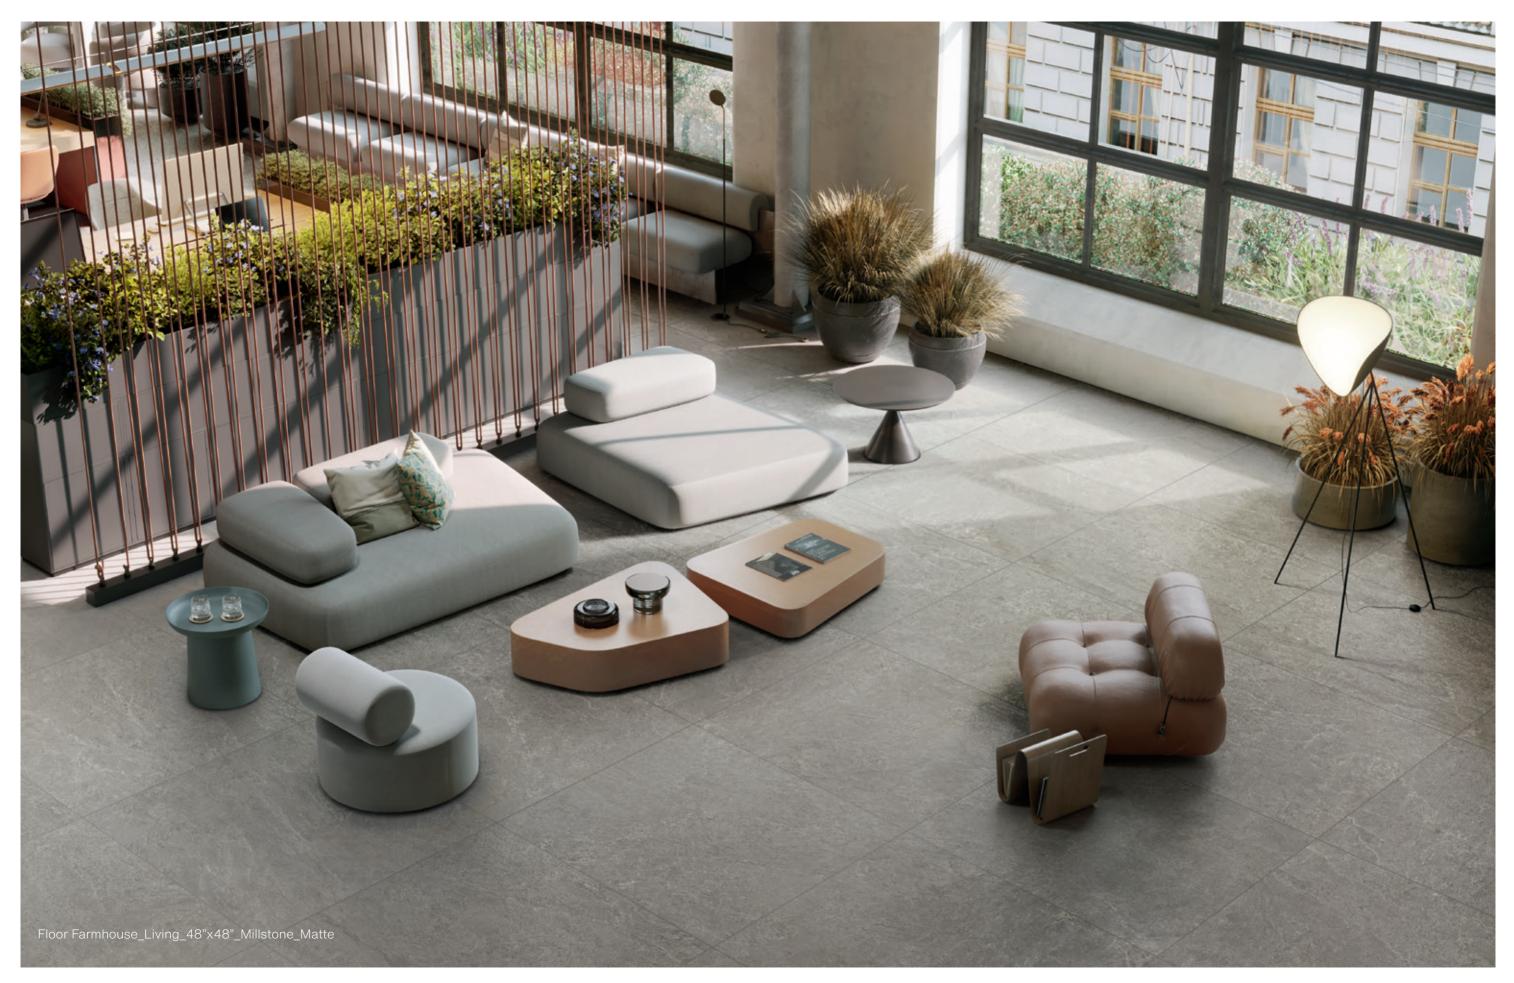

# to be a construction of the construction of th

Wall Farmhouse\_Living\_48"x110"\_Alabaster\_Matte Floor in Farmhouse\_Living\_48"x48"\_Slate\_Matte

Floor out Farmhouse\_Living\_24"x48"\_Slate\_Porcelain Pavers\_2CM