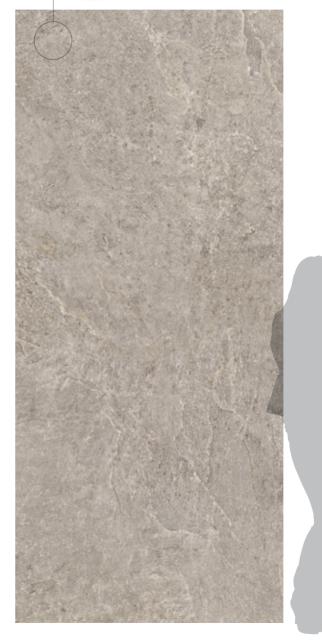

Wall Farmhouse\_Living\_48"x110"\_Millstone\_Matte Floor in Farmhouse\_Living\_24"x48"\_Millstone\_Deco\_Waved\_Matte

Floor out Farmhouse\_Living\_24"x48"\_Millstone\_Porcelain Pavers\_2CM\_Grip

Wall Farmhouse\_Living\_48"x110"\_Alabaster\_Matte