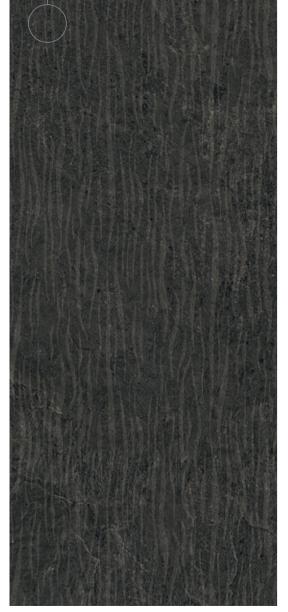

### 48"x110" — 6 mm

**Deco Carved Deco Waved** 

### SLATE

<del>- \_ 6</del> mm 1104271 DECO WAVED RECTIFIED MATTE 48"x110"

<del>- \_ 6</del> mm 1104270 DECO WAVED RECTIFIED MATTE 48"x110"

1104269 DECO WAVED RECTIFIED MATTE 48"x110"