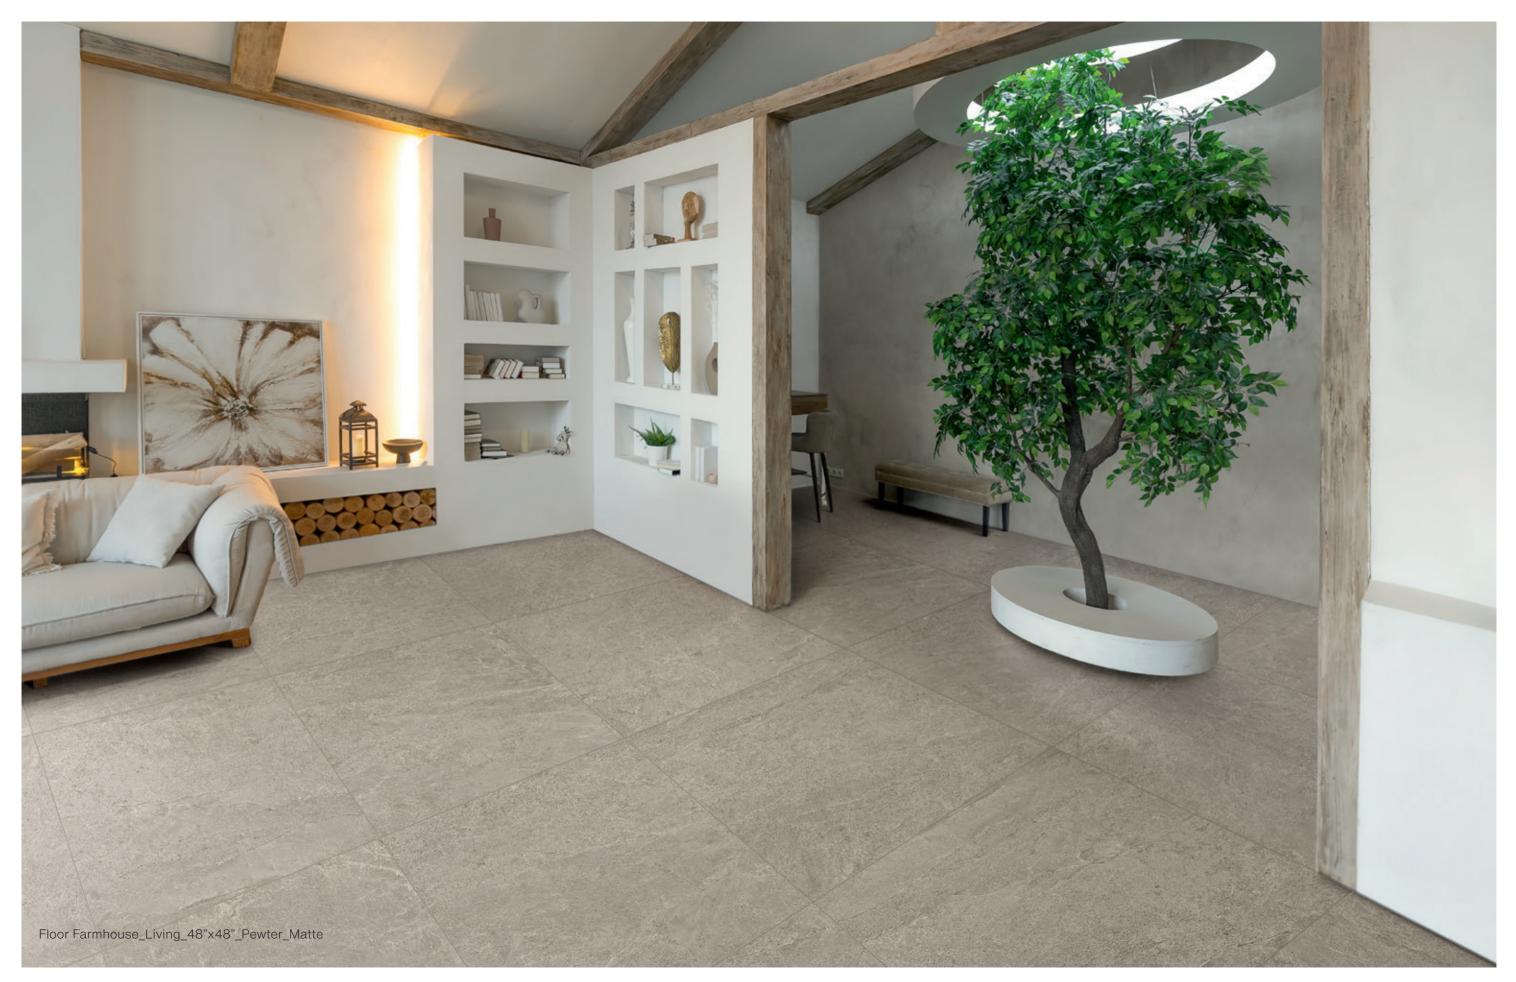

### PEWTER

1104199 RECTIFIED MATTE 12"x24"

1104187 RECTIFIED MATTE 24"x48"

1105482 RECTIFIED GRIP 24"x48"

1104274 RECTIFIED MATTE 48"x48"

1104211 TETRIS MOSAIC RECTIFIED MATTE 8.7"x12"

1104207 MOSAIC (2"x2"-36 DOT) RECTIFIED MATTE 12"x12"