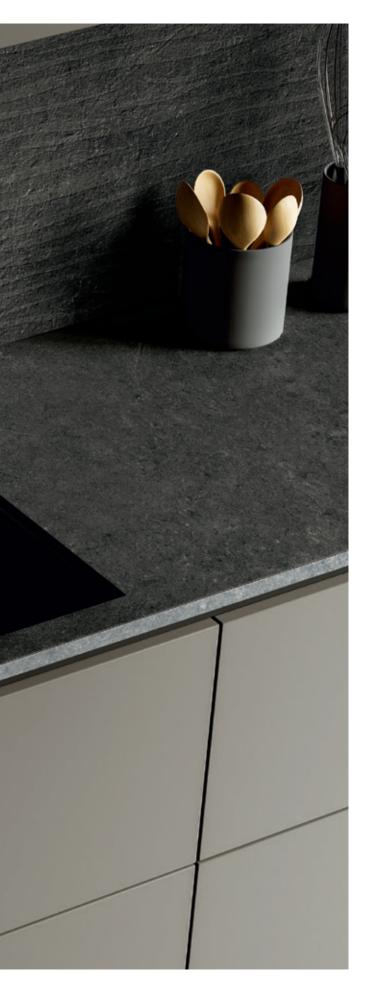

Wall Farmhouse\_Living\_48"x110"\_Slate\_Waved\_Deco\_Matte Countertop Farmhouse\_Living\_48"x110"\_Slate\_Matte

Wall Farmhouse\_Living\_48"x110"\_Slate\_Carved\_Deco\_Matte