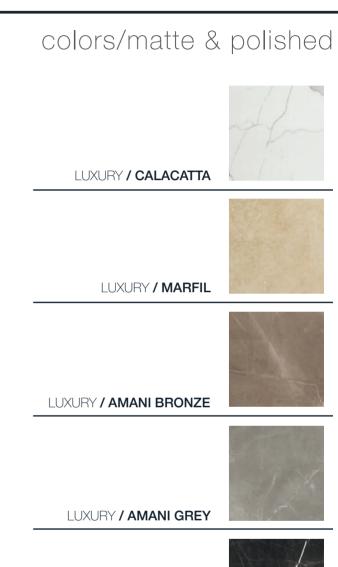

#### <sub>2</sub> LUXURY

Luxury, by Milestone, embodies the idea of a fresh and flawless look on porcelain tile.

C

24"x48" / CALACATTA polished . 3"x12" / NERO MARQUINA polished

Marfil's warm inviting hues are the embodiment of style & sophistication. Bringing a coziness to what could otherwise be a cold commercial space.