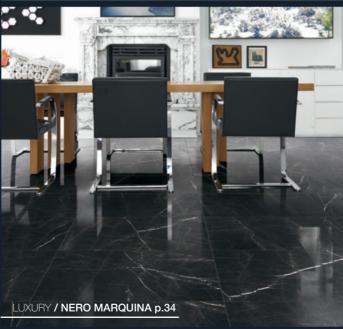

LUXURY / NERO MARQUINA

#### <sub>2</sub> LUXURY

Luxury, by Milestone, embodies the idea of a fresh and flawless look on porcelain tile.







C









24"x48" / CALACATTA polished . 3"x12" / NERO MARQUINA polished











Marfil's warm inviting hues are the embodiment of style & sophistication. Bringing a coziness to what could otherwise be a cold commercial space.





LUXURY / AMANI GREY









Luxury's Amani Grey is easily the most versatile color in the collection. The neutrality of this warm gray brings it effortlessly into any design scheme.



## LUXURY / AMANI BRONZE













# LUXURY / NERO MARQUINA













#### sizes:

#### 3"x12" Listello 12"x12" 12"x12" Rectified/Polished Rectified/Matte Rectified/Polished 1099596 Calacatta 1099564 Nero Marquina 1099593