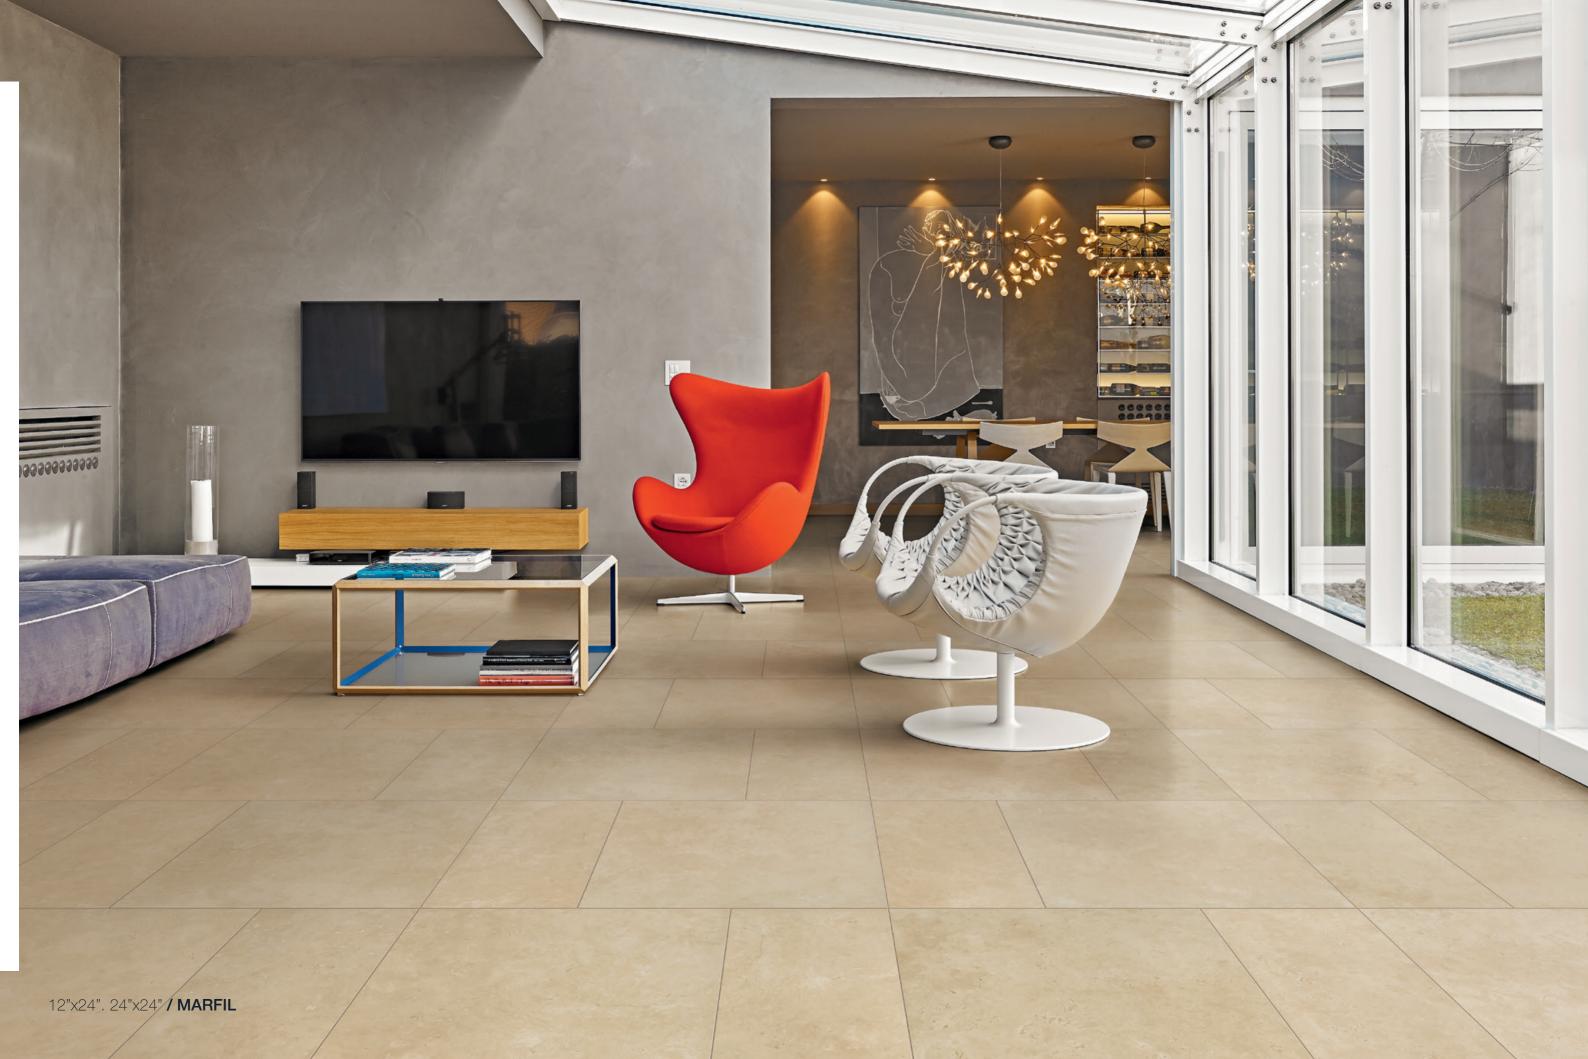

#### <sub>2</sub> LUXURY

Luxury, by Milestone, embodies the idea of a fresh and flawless look on porcelain tile.

C

24"x48" / CALACATTA polished . 3"x12" / NERO MARQUINA polished

Marfil's warm inviting hues are the embodiment of style & sophistication. Bringing a coziness to what could otherwise be a cold commercial space.