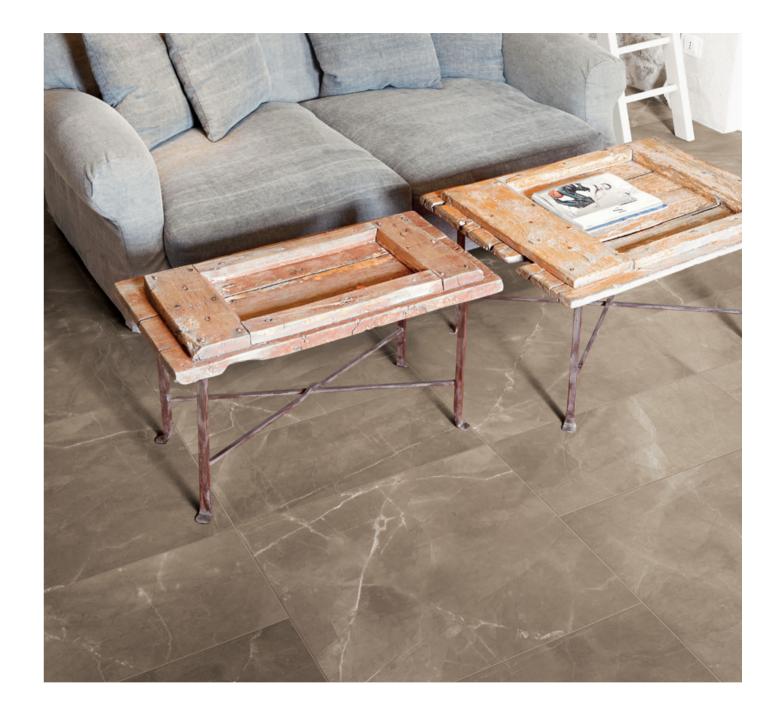

LUXURY / NERO MARQUINA

#### <sub>2</sub> LUXURY

Luxury, by Milestone, embodies the idea of a fresh and flawless look on porcelain tile.







C









24"x48" / CALACATTA polished . 3"x12" / NERO MARQUINA polished











Marfil's warm inviting hues are the embodiment of style & sophistication. Bringing a coziness to what could otherwise be a cold commercial space.





LUXURY / AMANI GREY









Luxury's Amani Grey is easily the most versatile color in the collection. The neutrality of this warm gray brings it effortlessly into any design scheme.



## LUXURY / AMANI BRONZE













# LUXURY / NERO MARQUINA













#### sizes:

#### 3"x12" Listello 12"x12" 12"x12" Rectified/Polished Rectified/Matte Rectified/Polished 1099596 Calacatta 1099564 Nero Marquina 1099593 Amani Grey 1099595 Amani Bronze 1105234 Calacatta 1105231 Calacatta 1099594 Marfil 1105230 Nero Marquina 1105233 Nero Marquina 1105246 Amani Grey 1105243 Amani Grey 1105248 Amani Bronze 1105245 Amani Bronze 1105244 Marfil 1105247 Marfil 24"x24" 12"x24" 12"x24" 24"x24" Rectified/Matte Rectified/Polished Rectified/Matte Rectified/Polished 1099982 Calacatta 1100468 Calacatta 1100473 Calacatta 1096648 Calacatta 1100474 Nero Marquina 1099551 Nero Marquina 1100469 Nero Marquina 1099983 Nero Marquina 1099979 Amani Grey 1100470 Amani Grev 1096645 Amani Grey 1100465 Amani Grey 1099981 Amani Bronze 1100472 Am