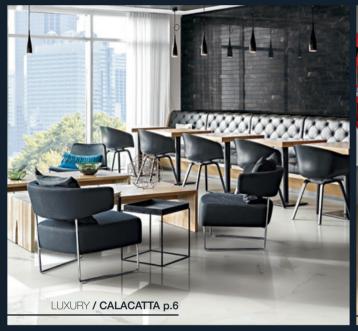

LUXURY / NERO MARQUINA

#### <sub>2</sub> LUXURY

Luxury, by Milestone, embodies the idea of a fresh and flawless look on porcelain tile.







C









24"x48" / CALACATTA polished . 3"x12" / NERO MARQUINA polished











Marfil's warm inviting hues are the embodiment of style & sophistication. Bringing a coziness to what could otherwise be a cold commercial space.





LUXURY / AMANI GREY









Luxury's Amani Grey is easily the most versatile color in the collection. The neutrality of this warm gray brings it effortlessly into any design scheme.



## LUXURY / AMANI BRONZE













# LUXURY / NERO MARQUINA













#### sizes:

#### 3"x12" Listello 12"x12" 12"x12" Rectified/Polished Rectified/Matte Rectified/Polished 1099596 Calacatta 1099564 Nero Marquina 1