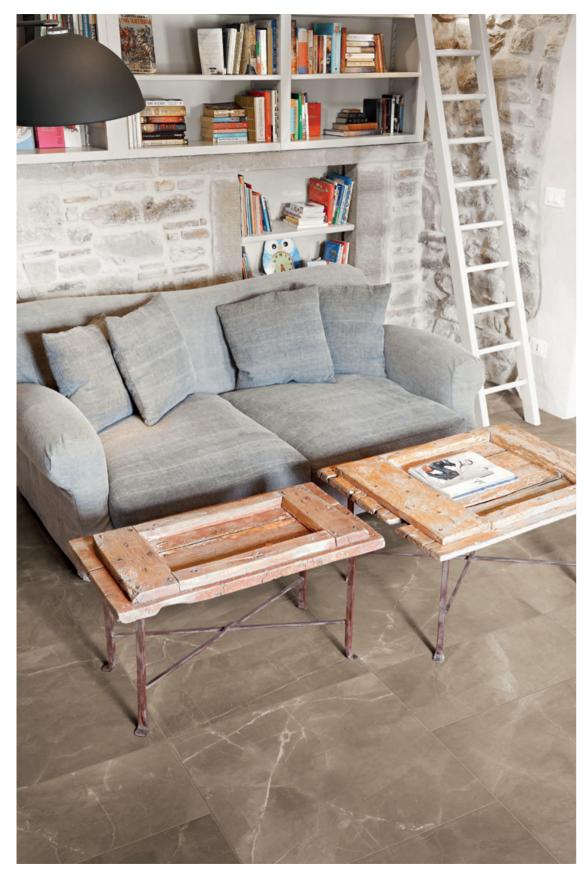

LUXURY / NERO MARQUINA

#### <sub>2</sub> LUXURY

Luxury, by Milestone, embodies the idea of a fresh and flawless look on porcelain tile.







C









24"x48" / CALACATTA polished . 3"x12" / NERO MARQUINA polished











Marfil's warm inviting hues are the embodiment of style & sophistication. Bringing a coziness to what could otherwise be a cold commercial space.





LUXURY / AMANI GREY









Luxury's Amani Grey is easily the most versatile color in the collection. The neutrality of this warm gray brings it effortlessly into any design scheme.



## LUXURY / AMANI BRONZE













# LUXURY / NERO MARQUINA













#### sizes:

#### 3"x12" Listello 12"x12" 12"x12" Rectified/Polished Rectified/Matte Rectified/Polished 1099596 Calacatta 1099564 Nero Marquina 1099593 Amani Grey 1099595 Amani Bronze 1105234 Calacatta 1105231 Calacatta 1099594 Marfil 1105230 Nero Marquina 1105233 Nero Marquina 1105246 Amani Grey 1105243 Amani Grey 1105248 Amani Bronze 1105245 Amani Bronze 1105244 Marfil 1105247 Marfil 24"x24" 12"x24" 12"x24" 24"x24" Rectified/Matte Rectified/Polished Rectified/Matte Rectified/Polished 1099982 Calacatta 1100468 Calacatta 1100473 Calacatta 1096648 Calacatta 1100474 Nero Marquina 1099551 Nero Marquina 1100469 Nero Marquina 1099983 Nero Marquina 1099979 Amani Grey 1100470 Amani Grev 1096645 Amani Grey 1100465 Amani Grey 1099981 Amani Bronze 1100472