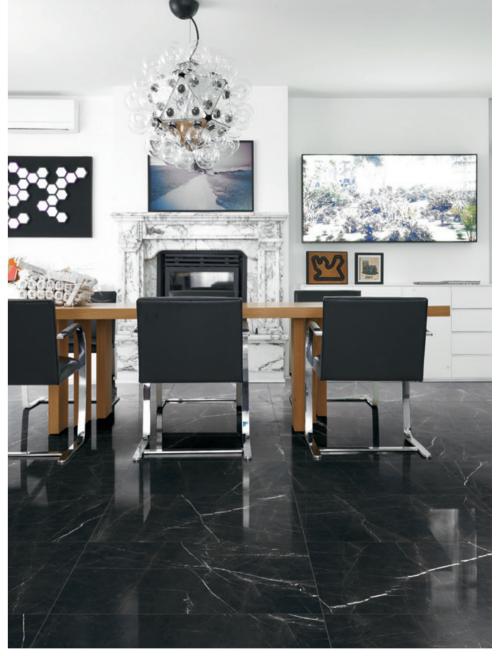

LUXURY / NERO MARQUINA

#### <sub>2</sub> LUXURY

Luxury, by Milestone, embodies the idea of a fresh and flawless look on porcelain tile.







C









24"x48" / CALACATTA polished . 3"x12" / NERO MARQUINA polished











Marfil's warm inviting hues are the embodiment of style & sophistication. Bringing a coziness to what could otherwise be a cold commercial space.





LUXURY / AMANI GREY









Luxury's Amani Grey is easily the most versatile color in the collection. The neutrality of this warm gray brings it effortlessly into any design scheme.



## LUXURY / AMANI BRONZE













# LUXURY / NERO MARQUINA













#### sizes:

#### 3"x12" Listello 12"x12" 12"x12" Rectified/Polished Rectified/Matte Rectified/Polished 1099596 Calacatta 1099564 Nero Marquina 1099593 Amani Grey 1099595 Amani Bronze 1105234 Calacatta 1105231 Calacatta 1099594 Marfil 1105230 Nero Marquina 1105233 Nero Marquina 1105246 Amani Grey 1105243 Amani Grey 1105248 Amani Bronze 1105245 Amani Bronze 1105244 Marfil 1105247 Marfil 24"x24" 12"x24" 12"x24" 24"x24" Rectified/Matte Rectified/Polished Rectified/Matte Rectified/Polished 1099982 Calacatta 1100468 Calacatta 1100473 Calacatta 1096648 Calacatta 1100474 Nero Marquina 1099551 Nero Marquina 1100469 Nero Marquina 1099983 Nero Marquina 1099979 Amani Grey 1100470 Amani Grev 1096645 Amani Grey 1100465 Amani Grey 1099981 Amani Bronze 1100472 Amani Bronze 1096647 Amani Bronze 1100