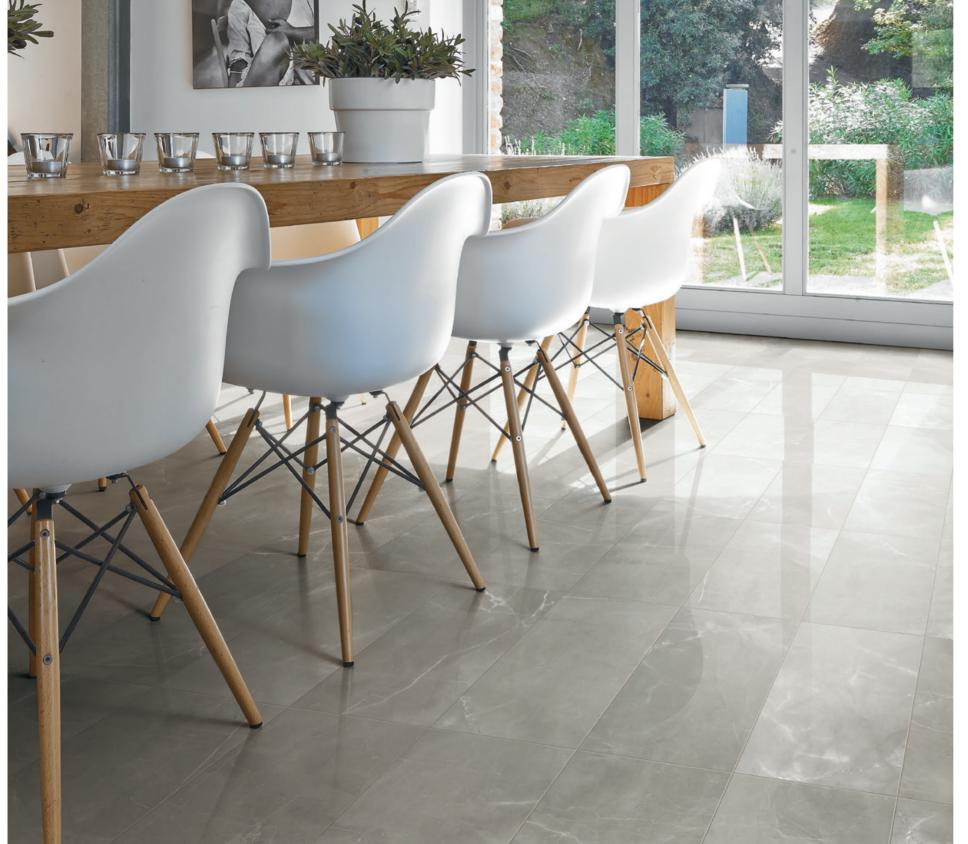

#### <sub>2</sub> LUXURY

Luxury, by Milestone, embodies the idea of a fresh and flawless look on porcelain tile.

C

24"x48" / CALACATTA polished . 3"x12" / NERO MARQUINA polished

Marfil's warm inviting hues are the embodiment of style & sophistication. Bringing a coziness to what could otherwise be a cold commercial space.