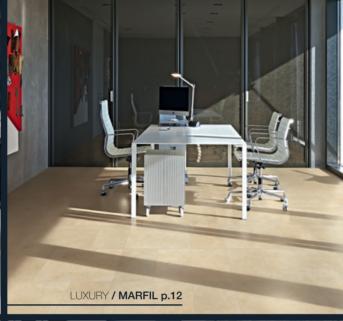

LUXURY / NERO MARQUINA

#### <sub>2</sub> LUXURY

Luxury, by Milestone, embodies the idea of a fresh and flawless look on porcelain tile.







C









24"x48" / CALACATTA polished . 3"x12" / NERO MARQUINA polished











Marfil's warm inviting hues are the embodiment of style & sophistication. Bringing a coziness to what could otherwise be a cold commercial space.





LUXURY / AMANI GREY









Luxury's Amani Grey is easily the most versatile color in the collection. The neutrality of this warm gray brings it effortlessly into any design scheme.



## LUXURY / AMANI BRONZE













# LUXURY / NERO MARQUINA













#### sizes:

#### 3"x12" Listello 12"x12" 12"x12" Rectified/Polished Rectified/Matte Rectified/Polished 1099596 Calacatta 1099564 Nero Marquina 109