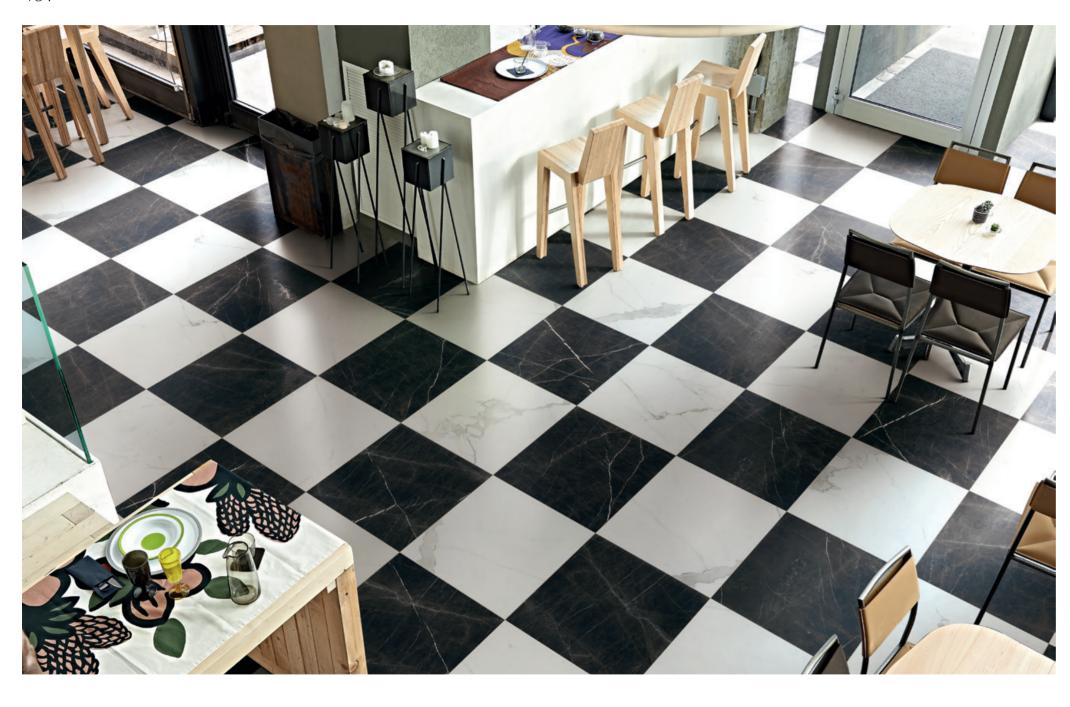

#### <sub>2</sub> LUXURY

Luxury, by Milestone, embodies the idea of a fresh and flawless look on porcelain tile.

C

24"x48" / CALACATTA polished . 3"x12" / NERO MARQUINA polished

Marfil's warm inviting hues are the embodiment of style & sophistication. Bringing a coziness to what could otherwise be a cold commercial space.