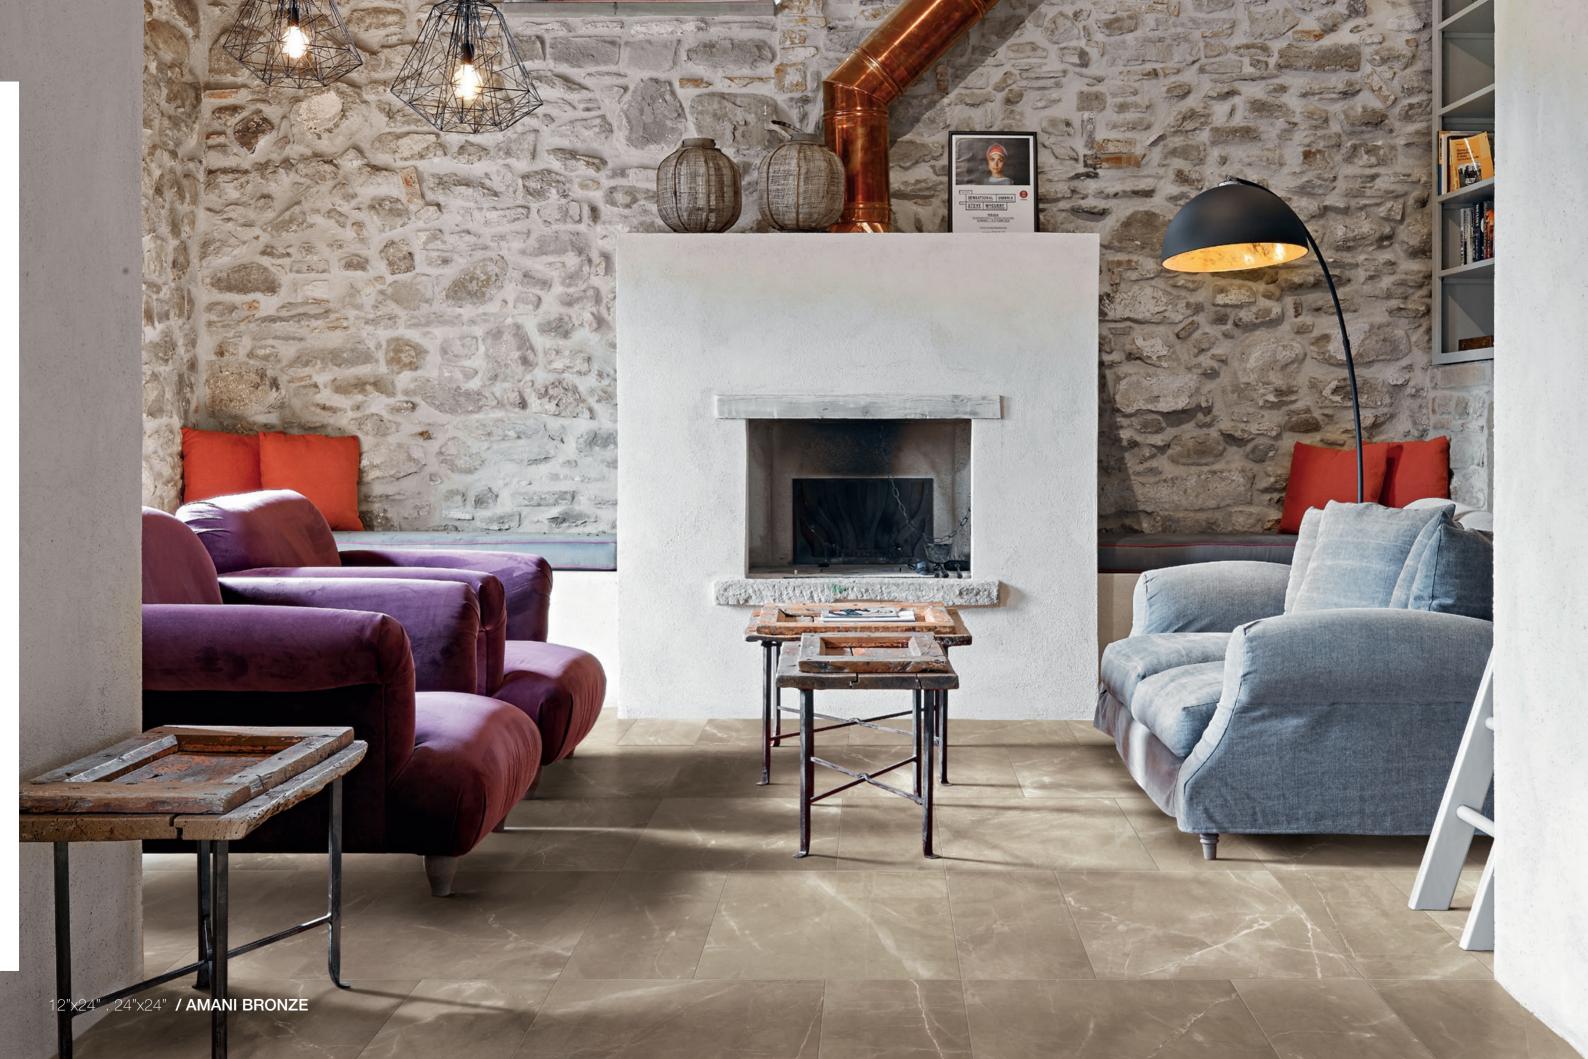

LUXURY / NERO MARQUINA

#### <sub>2</sub> LUXURY

Luxury, by Milestone, embodies the idea of a fresh and flawless look on porcelain tile.







C









24"x48" / CALACATTA polished . 3"x12" / NERO MARQUINA polished











Marfil's warm inviting hues are the embodiment of style & sophistication. Bringing a coziness to what could otherwise be a cold commercial space.





LUXURY / AMANI GREY









Luxury's Amani Grey is easily the most versatile color in the collection. The neutrality of this warm gray brings it effortlessly into any design scheme.



## LUXURY / AMANI BRONZE













# LUXURY / NERO MARQUINA













#### sizes:

#### 3"x12" Listello 12"x12" 12"x12" Rectified/Polished Rectified/Matte Rectified/Polished 1099596 Calacatta 1099564 Nero Marquina 1099593 Amani Grey 1099595 Amani Bronze 1105234 Calacatta 1105231 Calacatta 1099594 Marfil 1105230 Nero Marquina 1105233 Nero Marquina 1105246 Amani Grey 1105243 Amani Grey 1105248 Amani Bronze 1105245 Amani Bronze 1105244 Marfil 1105247 Marfil 24"x24" 12"x24" 12"x24" 24"x24" Rectified/Matte Rectified/Polished Rectified/Matte Rectified/Polished 1099982 Calacatta 1100468 Calacatta 1100473 Calacatta 1096648 Calacatta 1100474 Nero Marquina 1099551 Nero Marquina 1100469 Nero Marquina 1099983 Nero Marquina 1099979 Amani Grey 1100470 Amani Grev 1096645 Amani Grey 1100465 Amani Grey 1099981 Amani Bronze 110047