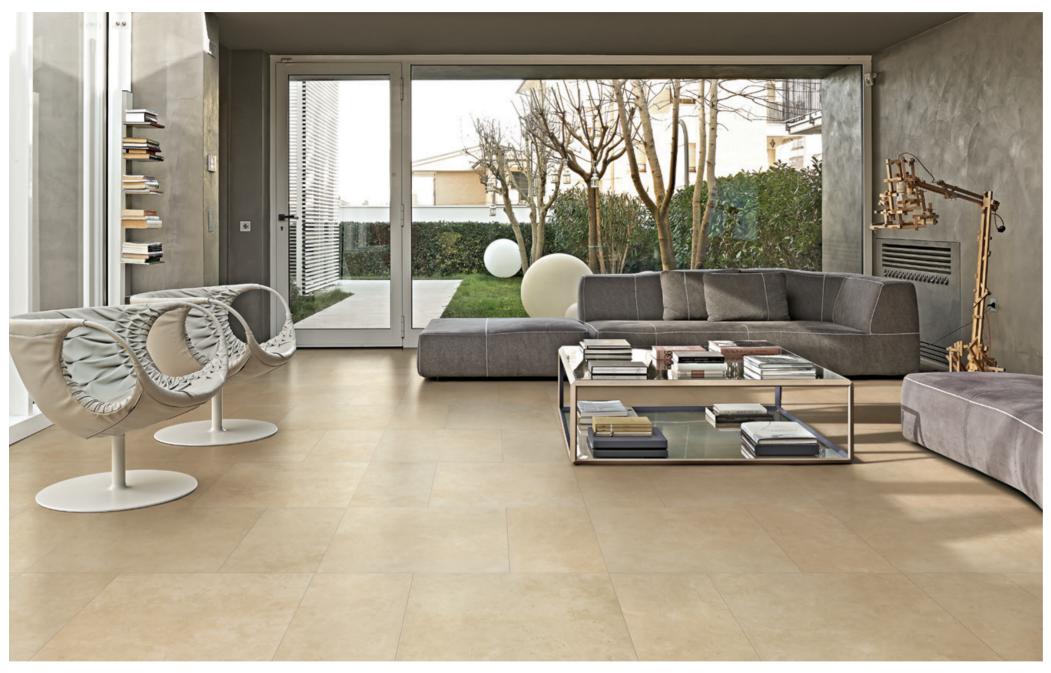

#### <sub>2</sub> LUXURY

Luxury, by Milestone, embodies the idea of a fresh and flawless look on porcelain tile.

C

24"x48" / CALACATTA polished . 3"x12" / NERO MARQUINA polished

Marfil's warm inviting hues are the embodiment of style & sophistication. Bringing a coziness to what could otherwise be a cold commercial space.