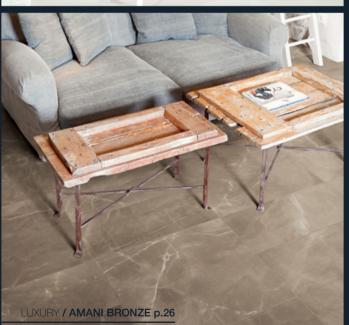

LUXURY / NERO MARQUINA

#### <sub>2</sub> LUXURY

Luxury, by Milestone, embodies the idea of a fresh and flawless look on porcelain tile.







C









24"x48" / CALACATTA polished . 3"x12" / NERO MARQUINA polished











Marfil's warm inviting hues are the embodiment of style & sophistication. Bringing a coziness to what could otherwise be a cold commercial space.





LUXURY / AMANI GREY









Luxury's Amani Grey is easily the most versatile color in the collection. The neutrality of this warm gray brings it effortlessly into any design scheme.



## LUXURY / AMANI BRONZE













# LUXURY / NERO MARQUINA













#### sizes:

#### 3"x12" Listello 12"x12" 12"x12" Rectified/Polished Rectified/Matte Rectified/Polished 1099596 Calacatta 1099564 Nero Marquina 10995