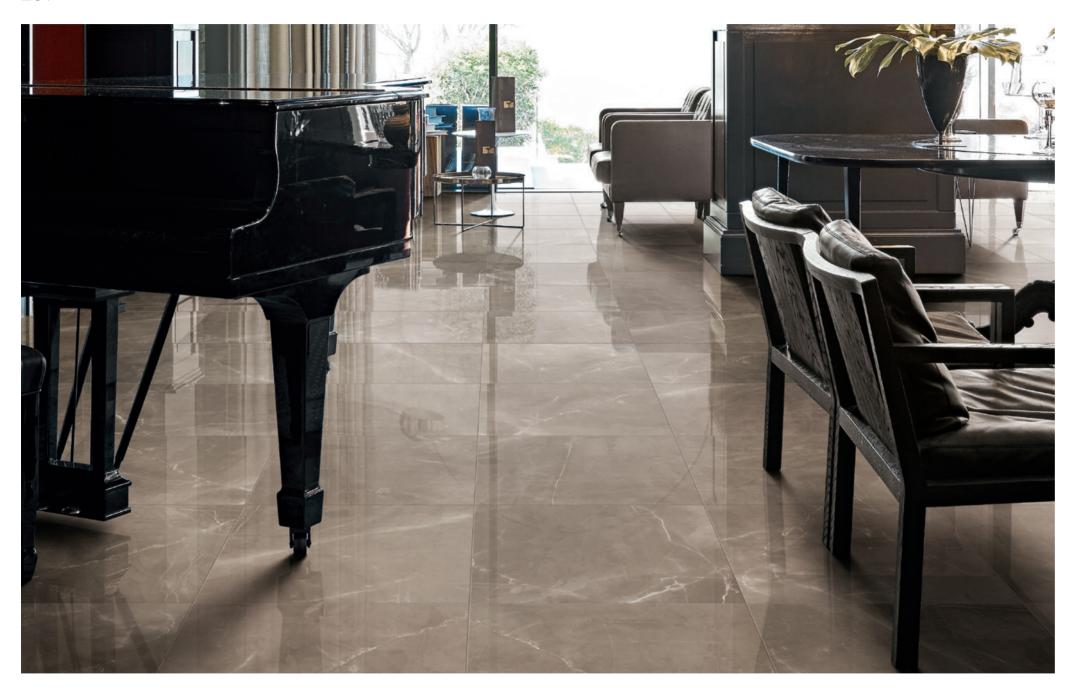

LUXURY / NERO MARQUINA

#### <sub>2</sub> LUXURY

Luxury, by Milestone, embodies the idea of a fresh and flawless look on porcelain tile.







C









24"x48" / CALACATTA polished . 3"x12" / NERO MARQUINA polished











Marfil's warm inviting hues are the embodiment of style & sophistication. Bringing a coziness to what could otherwise be a cold commercial space.





LUXURY / AMANI GREY









Luxury's Amani Grey is easily the most versatile color in the collection. The neutrality of this warm gray brings it effortlessly into any design scheme.



## LUXURY / AMANI BRONZE













# LUXURY / NERO MARQUINA













#### sizes:

#### 3"x12" Listello 12"x12" 12"x12" Rectified/Polished Rectified/Matte Rectified/Polished 1099596 Calacatta 1099564 Nero Marquina 1099593 Amani Grey 1099595 Amani Bronze 1105234 Calacatta 1105231 Calacatta 1099594 Marfil 1105230 Nero Marquina 1105233 Nero Marquina 1105246 Amani Grey 1105243 Amani Grey 1105248 Amani Bronze 1105245 Amani Bronze 1105244 Marfil 1105247 Marfil 24"x24" 12"x24" 12"x24" 24"x24" Rectified/Matte Rectified/Polished Rectified/Matte Rectified/Polished 1099982 Calacatta 1100468 Calacatta 1100473 Calacatta 1096648 Calacatta 1100474 Nero Marquina 1099551 Nero Marquina 1100469 Nero Marquina 1099983 Nero Marquina 1099979 Amani Grey 1100470 Amani Grev 1096645 Amani Grey 1100465 Amani Grey 1099981 Amani Bronze 11