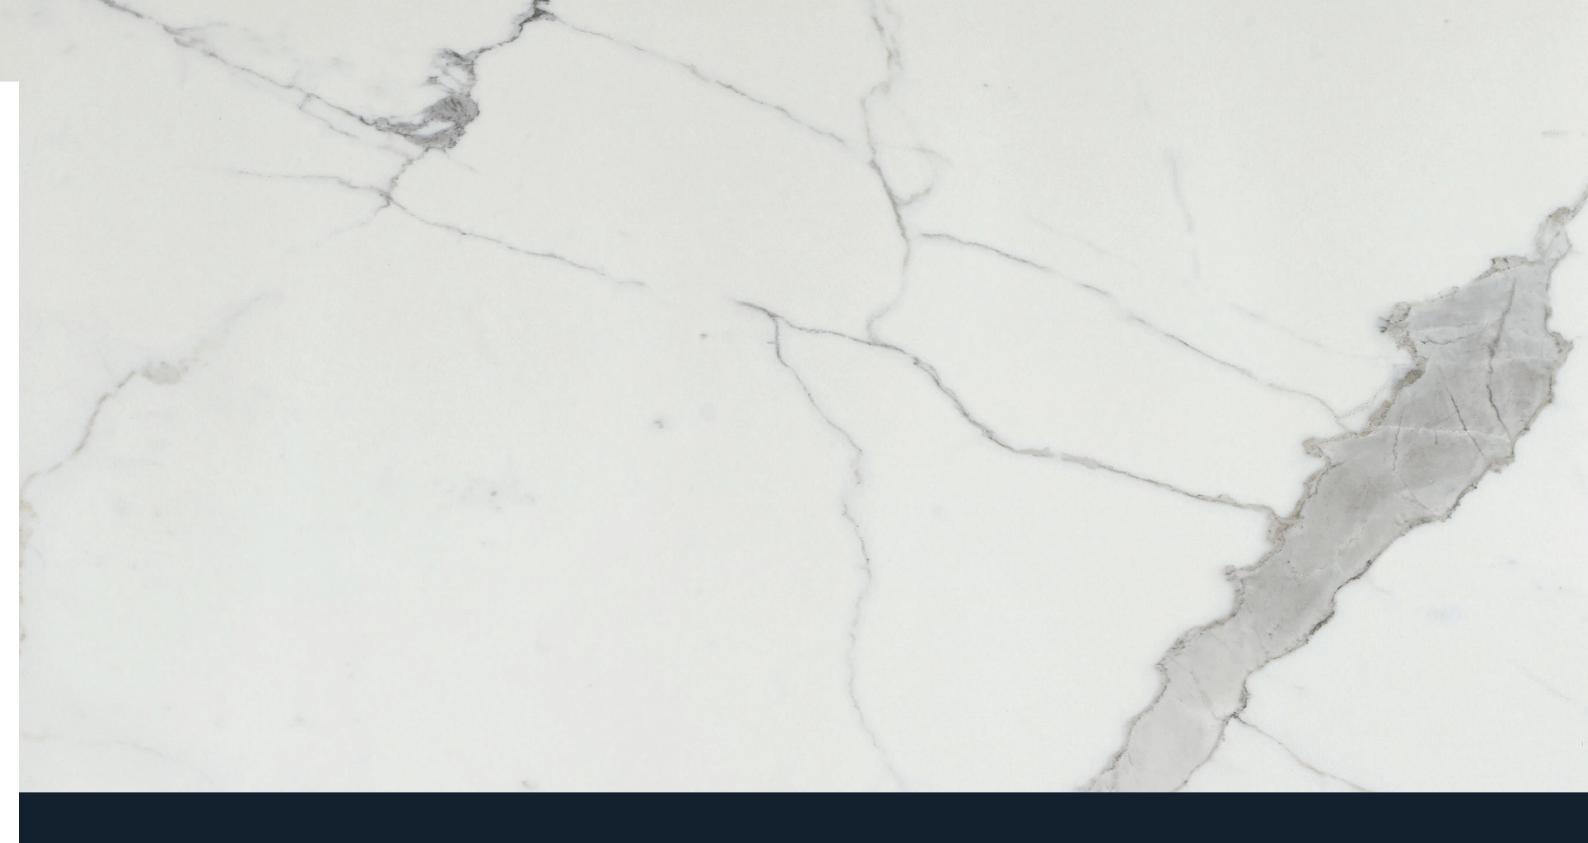

LUXURY / NERO MARQUINA

#### <sub>2</sub> LUXURY

Luxury, by Milestone, embodies the idea of a fresh and flawless look on porcelain tile.







C









24"x48" / CALACATTA polished . 3"x12" / NERO MARQUINA polished











Marfil's warm inviting hues are the embodiment of style & sophistication. Bringing a coziness to what could otherwise be a cold commercial space.





LUXURY / AMANI GREY









Luxury's Amani Grey is easily the most versatile color in the collection. The neutrality of this warm gray brings it effortlessly into any design scheme.



## LUXURY / AMANI BRONZE













# LUXURY / NERO MARQUINA













#### sizes:

#### 3"x12" Listello 12"x12" 12"x12" Rectified/Polished Rectified/Matte Rectified/Polished 1099596 Calacatta 1099564 Nero Marquina 1099593 Amani Grey 1099595 Amani Bronze 1105234 Calacatta 1105231 Calacatta 1099594 Marfil 1105230 Nero Marquina 1105233 Nero Marquina 1105246 Amani Grey 11