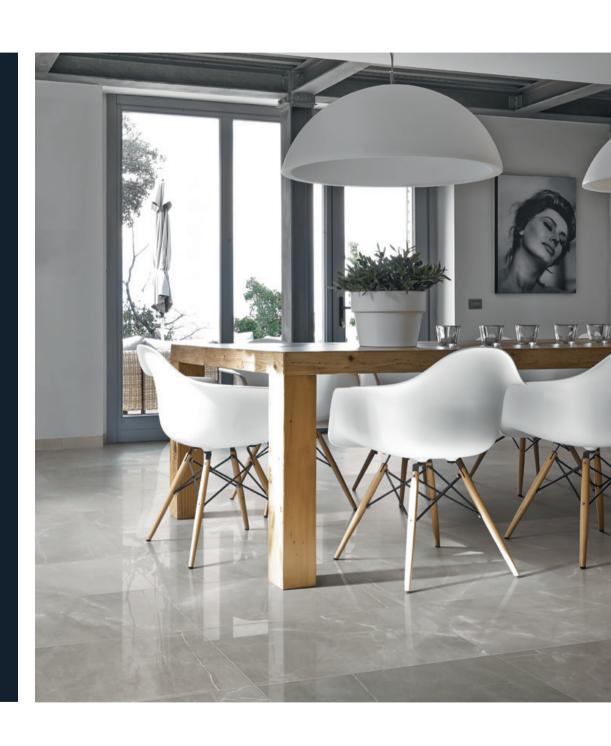

#### <sub>2</sub> LUXURY

Luxury, by Milestone, embodies the idea of a fresh and flawless look on porcelain tile.

C

24"x48" / CALACATTA polished . 3"x12" / NERO MARQUINA polished

Marfil's warm inviting hues are the embodiment of style & sophistication. Bringing a coziness to what could otherwise be a cold commercial space.