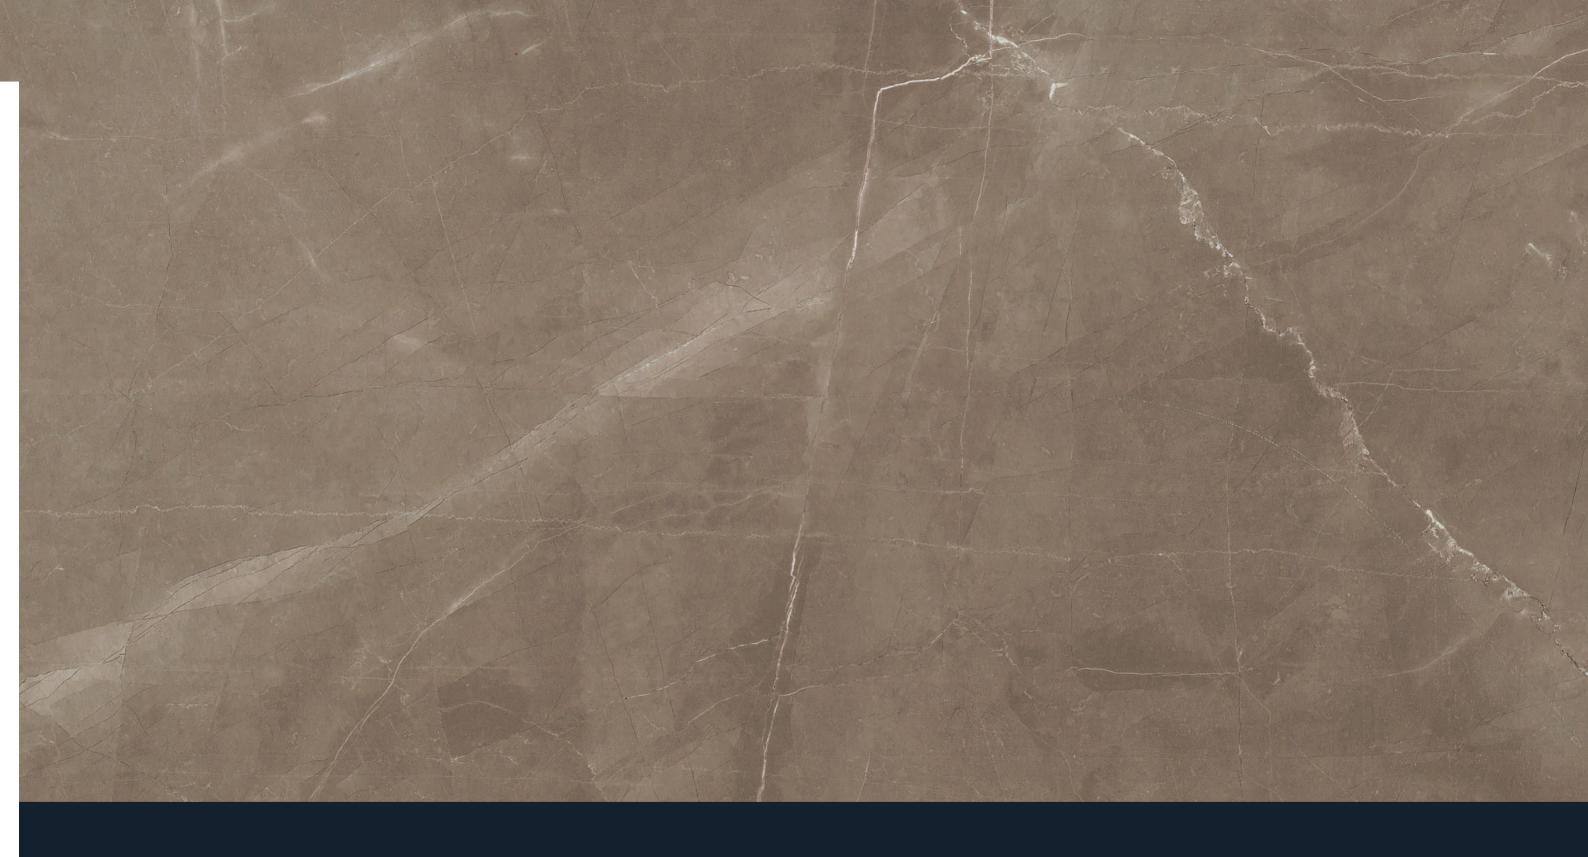

LUXURY / NERO MARQUINA

#### <sub>2</sub> LUXURY

Luxury, by Milestone, embodies the idea of a fresh and flawless look on porcelain tile.







C









24"x48" / CALACATTA polished . 3"x12" / NERO MARQUINA polished











Marfil's warm inviting hues are the embodiment of style & sophistication. Bringing a coziness to what could otherwise be a cold commercial space.





LUXURY / AMANI GREY









Luxury's Amani Grey is easily the most versatile color in the collection. The neutrality of this warm gray brings it effortlessly into any design scheme.



## LUXURY / AMANI BRONZE













# LUXURY / NERO MARQUINA













#### sizes:

#### 3"x12" Listello 12"x12" 12"x12" Rectified/Polished Rectified/Matte Rectified/Polished 1099596 Calacatta 1099564 Nero Marquina 1099593 Amani Grey 1099595 Amani Bronze 1105234 Calacatta 1105231 Calacatta 1099594 Marfil 1105230 Nero Marquina 1105233 Nero Marquina 1105246 Amani Grey 1105243 Amani Grey 1105248 Amani Bronze 1105245 Amani Bronze 1105244 Marfil 1105247 Marfil 24"x24" 12"x24" 12"x24" 24"x24" Rectified/Matte Rectified/Polished Rectified/Matte Rectified/Polished 1099982 Calacatta 1100468 Calacatta 1100473 Calacatta 1096648 Calacatta 1100474 Nero Marquina 1099551 Nero Marquina 1100469 Nero Marquina 1099983 Nero Marquina 1099979 Amani Grey 1100470 Amani Grev 1096645 Amani Grey 1100465 Amani