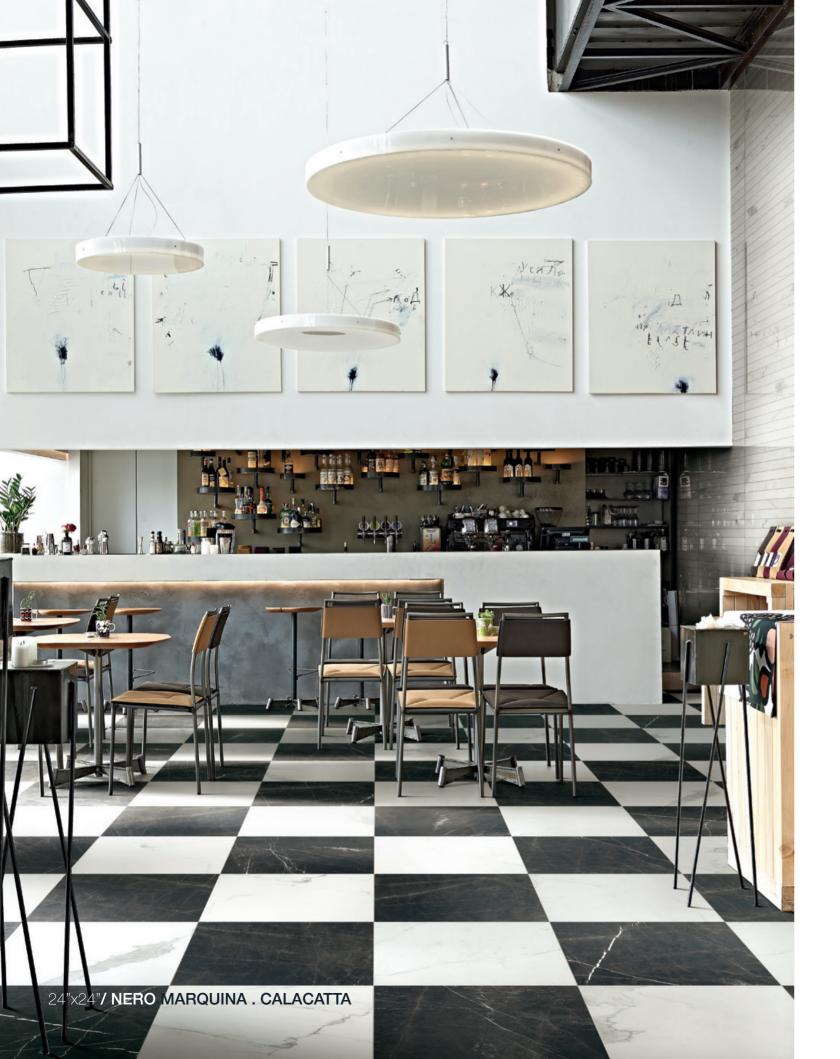

arquina 1099923 Amani Grey 1099925 Amani Bronze 1099924 Marfil

Colors shown may vary from actual product.
Final selection should be made from actual product samples.



UNIFORM APPEARANCE Differences among pieces from the same production run are minimal.



Clearly distinguishable differences in texture and/ or pattern with similar colors.



While the colors present on a single piece of tile will be indicative of the colors to be expected on the other tiles, the amount of colors on each piece will vary significantly.



SUBSTANTIAL VARIATION
Random color differences
from tile to tile, so that one
tile may have totally different
colors from that on other
tiles. Thus, the final
installation will be unique.



1101402 Nero Marquina

1101322 Amani Grey

1101399 Marfil

1101393 Amani Bronze



#### Technical Specifications

This product meets or exceeds all standards described in ANSI A137.1 & A137.3. Este product cumple o exceed todos los estandares de ANSI A137.1 & A137.3.

|   | SPECS                                 | TEST METHOD    | INDUSTRY STANDARD                                                                                                              | MILE®stone VALUES               |            |
|---|---------------------------------------|----------------|--------------------------------------------------------------------------------------------------------------------------------|---------------------------------|------------|
|   | WATER ABSORPTION                      | ASTM<br>C373   | ≤0.5%