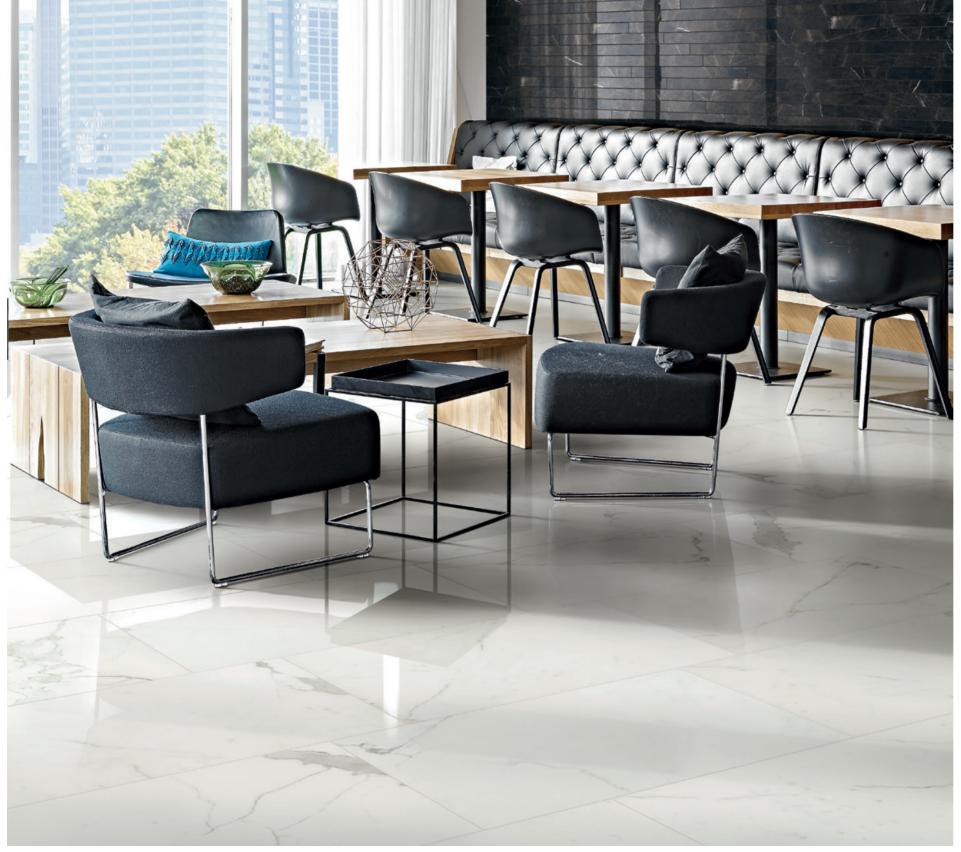

#### <sub>2</sub> LUXURY

Luxury, by Milestone, embodies the idea of a fresh and flawless look on porcelain tile.

C

24"x48" / CALACATTA polished . 3"x12" / NERO MARQUINA polished

Marfil's warm inviting hues are the embodiment of style & sophistication. Bringing a coziness to what could otherwise be a cold commercial space.

LUXURY / AMANI GREY

Luxury's Amani Grey is easily the most versatile color in the collection. The neutrality of this warm gray brings it effortlessly into any design scheme.