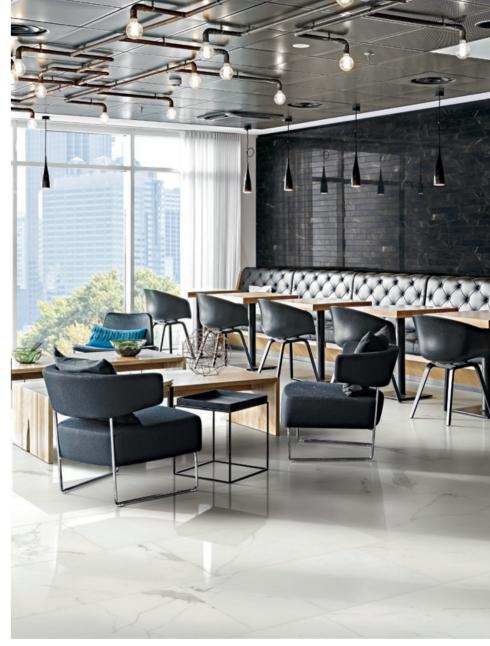

#### <sub>2</sub> LUXURY

Luxury, by Milestone, embodies the idea of a fresh and flawless look on porcelain tile.

C

24"x48" / CALACATTA polished . 3"x12" / NERO MARQUINA polished

Marfil's warm inviting hues are the embodiment of style & sophistication. Bringing a coziness to what could otherwise be a cold commercial space.

LUXURY / AMANI GREY

Luxury's Amani Grey is easily the most versatile color in the collection. The neutrality of this warm gray brings it effortlessly into any design scheme.