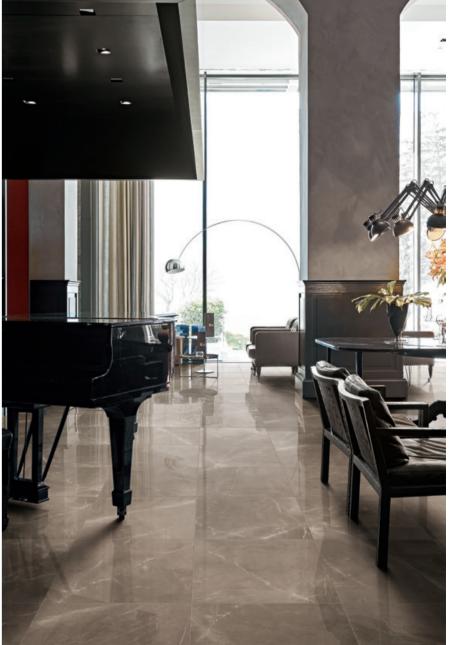

LUXURY / NERO MARQUINA

#### <sub>2</sub> LUXURY

Luxury, by Milestone, embodies the idea of a fresh and flawless look on porcelain tile.







C









24"x48" / CALACATTA polished . 3"x12" / NERO MARQUINA polished











Marfil's warm inviting hues are the embodiment of style & sophistication. Bringing a coziness to what could otherwise be a cold commercial space.





LUXURY / AMANI GREY









Luxury's Amani Grey is easily the most versatile color in the collection. The neutrality of this warm gray brings it effortlessly into any design scheme.



## LUXURY / AMANI BRONZE













# LUXURY / NERO MARQUINA













#### sizes:

#### 3"x12" Listello 12"x12" 12"x12" Rectified/Polished Rectified/Matte Rectified/Polished 1099596 Calacatta 1099564 Nero Marquina 1099593 Amani Grey 1099595 Amani Bronze 1105234 Calacatta 1105231 Calacatta 1099594 Marfil 1105230 Nero Marquina 1105233 Nero Marquina 1105246 Amani Grey 1105243 Amani Grey 1105248 Amani Bronze 1105245 Amani Bronze 1105244 Marfil 1105247 Marfil 24"x24" 12"x24" 12"x24" 24"x24" Rectified/Matte Rectified/Polished Rectified/Matte Rectified/Polished 1099982 Calacatta 1100468 Calacatta 1100473 Calacatta 1096648 Calacatta 1100474 Nero Marquina 1099551 Nero Marquina 1100469 Nero Marquina 1099983 Nero Marquina 1099979 Amani Grey 1100470 Amani Grev 1096645 Amani Grey 1100465 Amani Grey 1099981 Amani Bronze 1100