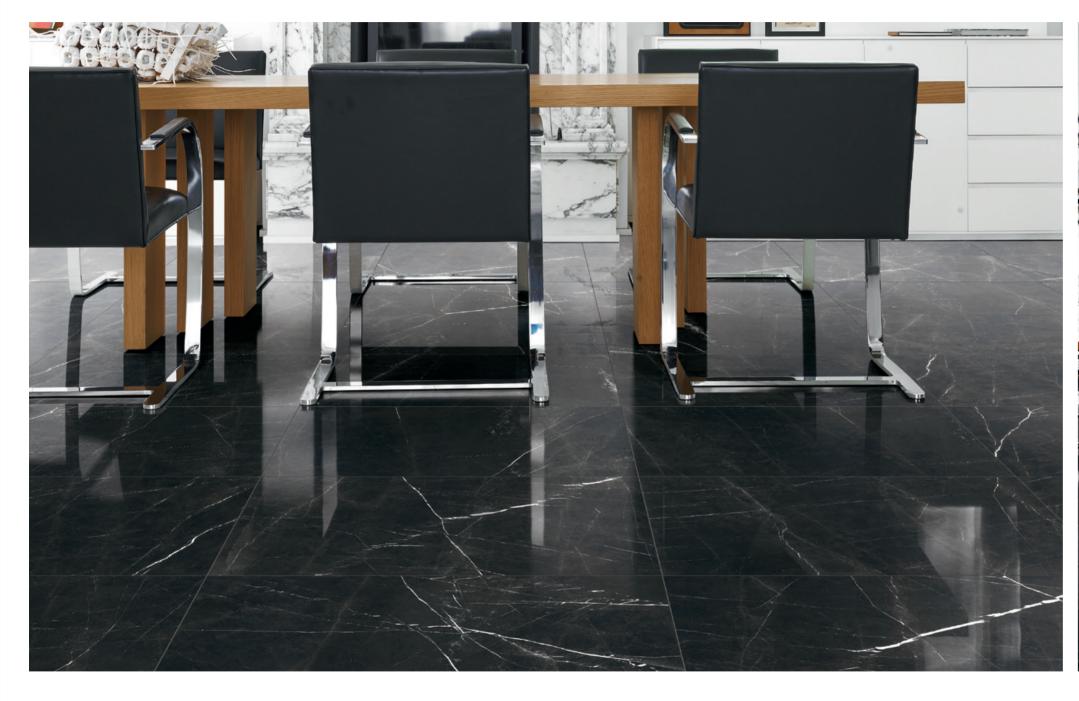

LUXURY / NERO MARQUINA

#### <sub>2</sub> LUXURY

Luxury, by Milestone, embodies the idea of a fresh and flawless look on porcelain tile.







C









24"x48" / CALACATTA polished . 3"x12" / NERO MARQUINA polished











Marfil's warm inviting hues are the embodiment of style & sophistication. Bringing a coziness to what could otherwise be a cold commercial space.





LUXURY / AMANI GREY









Luxury's Amani Grey is easily the most versatile color in the collection. The neutrality of this warm gray brings it effortlessly into any design scheme.



## LUXURY / AMANI BRONZE













# LUXURY / NERO MARQUINA













#### sizes:

#### 3"x12" Listello 12"x12" 12"x12" Rectified/Polished Rectified/Matte Rectified/Polished 1099596 Calacatta 1099564 Nero Marquina 1099593 Amani Grey 1099595 Amani Bronze 1105234 Calacatta 1105231 Calacatta 1099594 Marfil 1105230 Nero Marquina 1105233 Nero Marquina 1105246 Amani Grey 1105243 Amani Grey 1105248 Amani Bronze 1105245 Amani Bronze 1105244 Marfil 1105247 Marfil 24"x24" 12"x24" 12"x24" 24"x24" Rectified/Matte Rectified/Polished Rectified/Matte Rectified/Polished 1099982 Calacatta 1100468 Calacatta 1100473 Calacatta 1096648 Calacatta 1100474 Nero Marquina 1099551 Nero Marquina 1100469 Nero Marquina 1099983 Nero Marquina 1099979 Amani Grey 1100470 Amani Grev 1096645 Amani Grey 1100465 Amani Grey 1099981 Amani Bronze 1100472 Amani Bronze 1096647 Amani Bronz