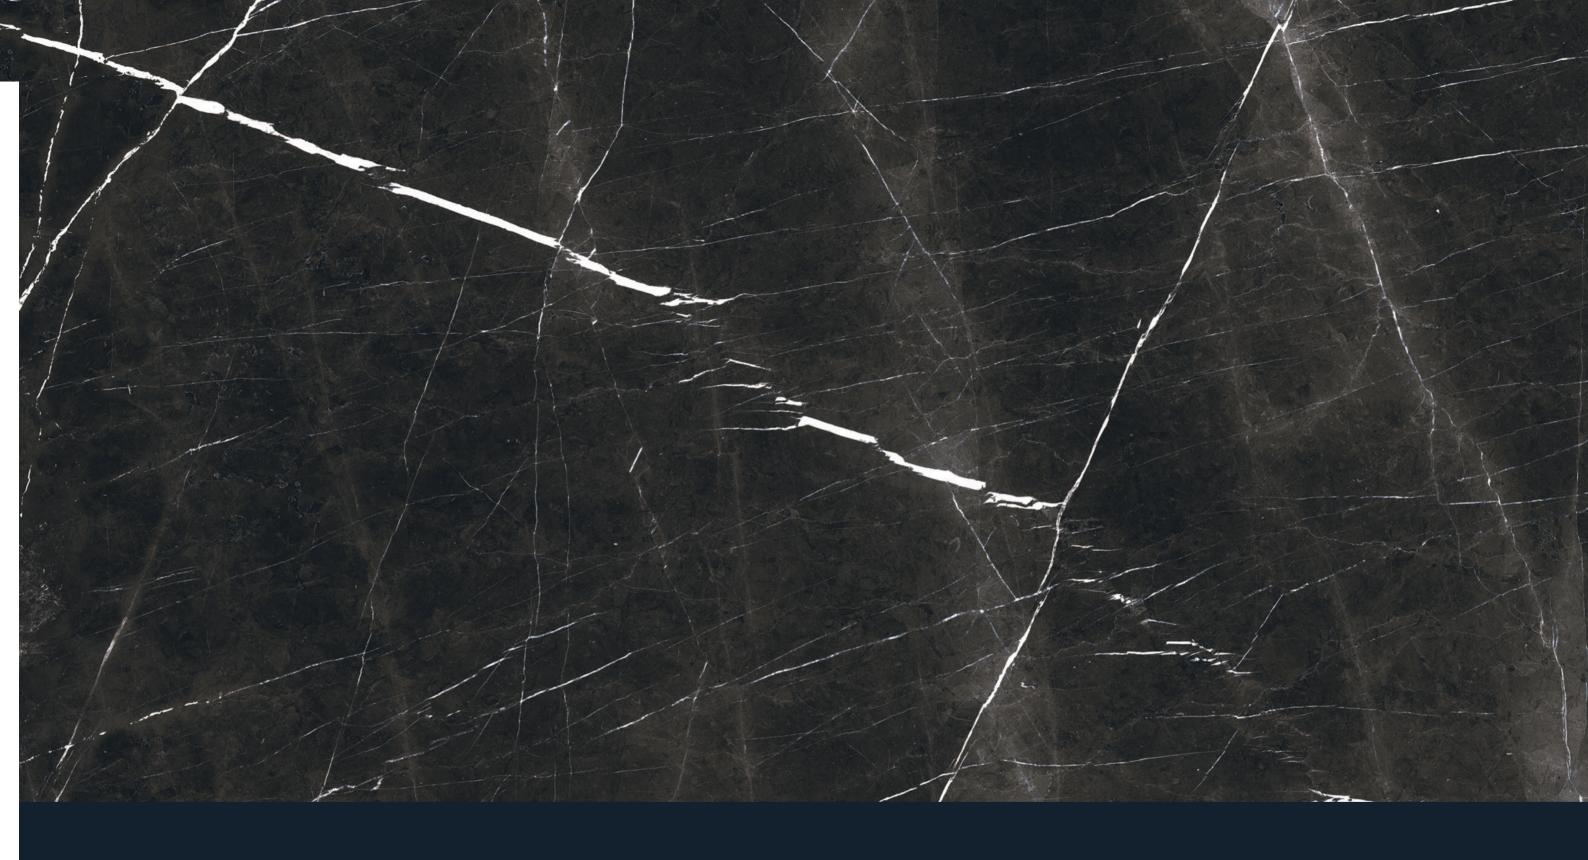

LUXURY / NERO MARQUINA

#### <sub>2</sub> LUXURY

Luxury, by Milestone, embodies the idea of a fresh and flawless look on porcelain tile.







C









24"x48" / CALACATTA polished . 3"x12" / NERO MARQUINA polished











Marfil's warm inviting hues are the embodiment of style & sophistication. Bringing a coziness to what could otherwise be a cold commercial space.





LUXURY / AMANI GREY









Luxury's Amani Grey is easily the most versatile color in the collection. The neutrality of this warm gray brings it effortlessly into any design scheme.



## LUXURY / AMANI BRONZE













# LUXURY / NERO MARQUINA













#### sizes:

#### 3"x12" Listello 12"x12" 12"x12" Rectified/Polished Rectified/Matte Rectified/Polished 1099596 Calacatta 1099564 Nero Marquina 1099593 Amani Grey 1099595 Amani Bronze 1105234 Calacatta 1105231 Calacatta 1099594 Marfil 1105230 Nero Marquina 1105233 Nero Marquina 1105246 Amani Grey 1105243 Amani Grey 1105248 Amani Bronze 1105245 Amani Bronze 1105244 Marfil 1105247 Marfil 24"x24" 12"x24" 12"x24" 24"x24" Rectified/Matte Rectified/Polished Rectified/Matte Rectified/Polished 1099982 Calacatta 1100468 Calacatta 1100473 Calacatta 1096648 Calacatta 1100474 Nero Marquina 1099551 Nero Marquina 1100469 Nero Marquina 1099983 Nero Marquina 1099979 Amani Grey 1100470 Amani Grev 1096645 Amani Grey 1100465 Amani Grey 1099981 Amani Bronze 1100472 Aman