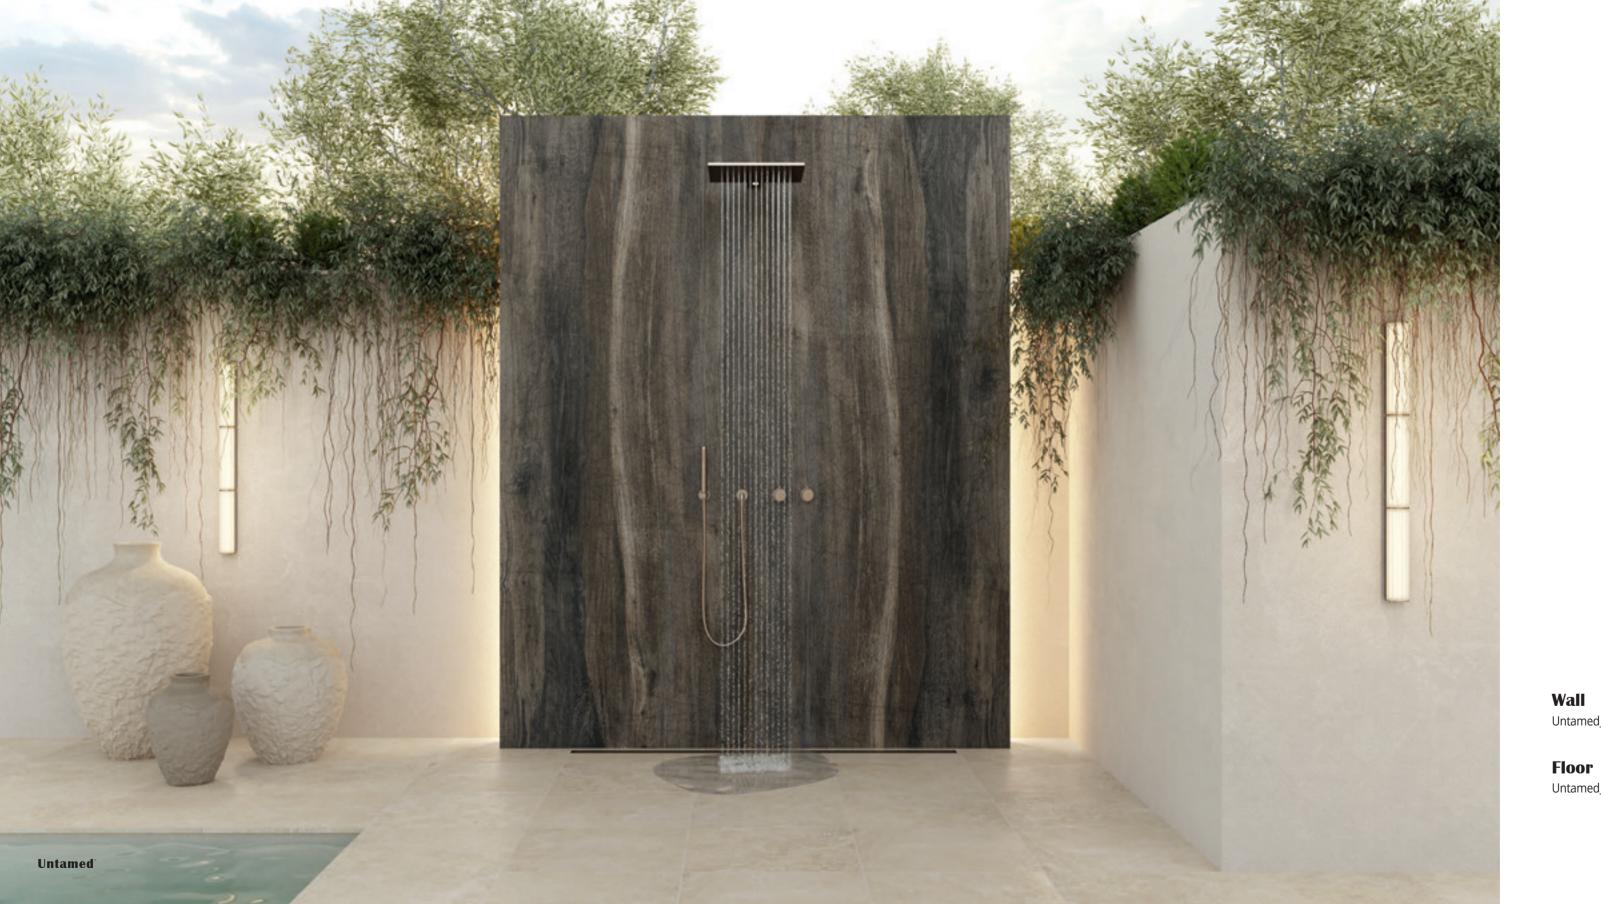

# Drift

**MATTE** rectified

Drift Plank

MIZE stone

#### **Wall In**

Untamed\_Drift Plank\_48"x110"\_Matte