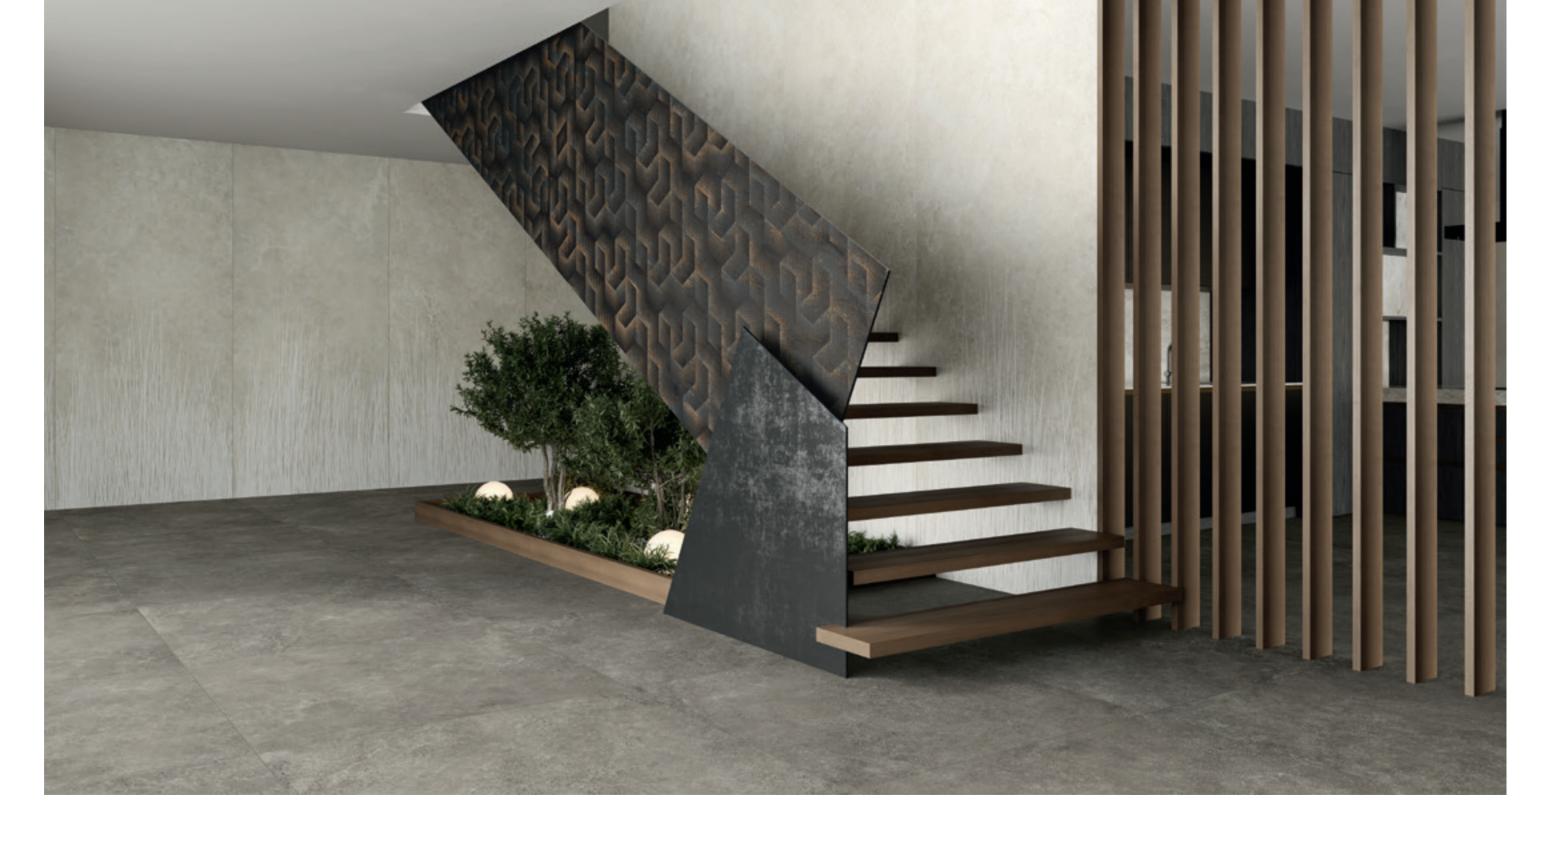

### Roam

#### **Sizes and finishes:**

3"x24"

1106088 Matte rectified

#### **Applications:**

Floor Wall

3"x24"

Deco 02

Deco 01

### **Sizes and finishes:**

48"x110"

1106085 Matte rectified 24"x48"

1106084 Matte rectified

#### **Applications:**

Floor Wall

48"x110"

24"x48"

45