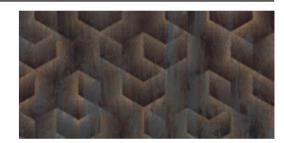

|  |
|          |  |
|          |  |
| 24"x48"  |  |
|          |  |
|          |  |
|          |  |
|          |  |
|          |  |
|          |  |

43 **Untamed** MI E stone **Drift** 

**Drift Plank** 

#### **Sizes and finishes:**

48"x110" 1106083 Matte rectified 24"x48" 1106081 Matte rectified

#### **Applications:**

Floor Wall



| 48"x110" |
|----------|
|          |
|          |
|          |
|          |
|          |
| 24"x48"  |
|          |
|          |
|          |
|          |
|          |

### Roam

#### **Sizes and finishes:**

3"x24"

1106088 Matte rectified

#### **Applications:**

Floor Wall



3"x24"

Deco 02

Deco 01

### Roam

### **Sizes and finishes:**

48"x110"

1106085 Matte rectified 24"x48"

1106084 Matte rectified

#### **Applications:**

Floor Wall



48"x110"

24"x48"

45

### Technical Specifications

This product meets or exceeds all standards described in ANSI A137.1.

|          | SPECS                                      | TEST METHOD | INDUSTRY STANDARD                                                                                                              | MILE®ston           | e VALUES   |
|----------|--------------------------------------------|-------------|--------------------------------------------------------------------------------------------------------------------------------|---------------------|------------|
|          | WATER ABSORPTION                           | ASTM C373   | ≤0.5%                                                                                                                          | ≤