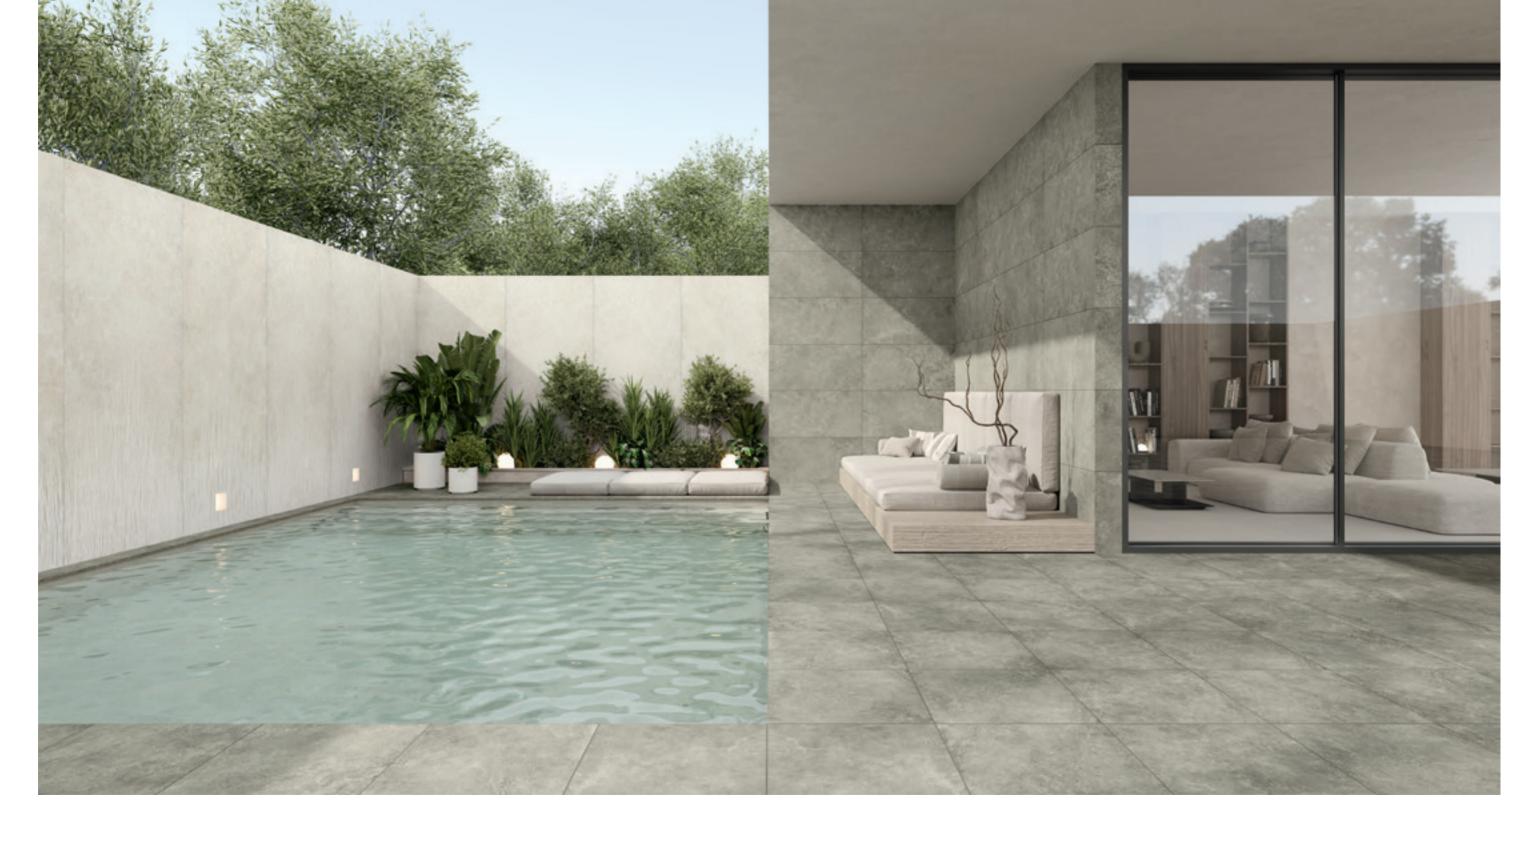

#### Floor

Untamed\_Wander Sage\_48"x48"\_Matte

Wander

**Sizes and finishes:** 12"x24" 48"x48" 1105985 Matte rectified 24"x48" 1105975 Matte rectified 48"x48" 1105980 Matte rectified 24"x24" - 2CM Outdoor 1105955 Grip rectified 24"x24" 24"x48" 12"x12" (36Dot) 1105991 Matte rectified - Mosaic 3"x12" 1105996 Matte rectified - Bullnose 12"x12" 12"x24" **Applications:** 2"x2" Mosaic Floor Wall

#### **Applications:**

Floor Wall

Outdoor

Sage

Ash