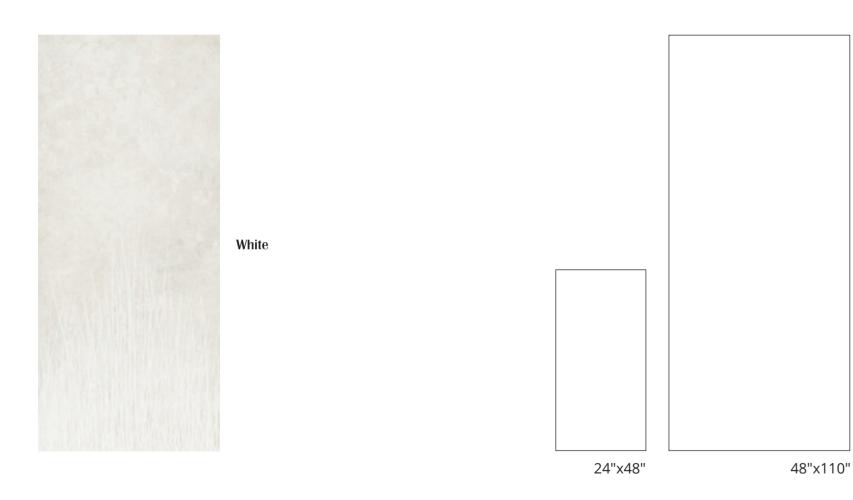

#### **Sizes and finishes:**

48"x110"

Warm

1106082 Matte rectified 24"x48"

1106080 Matte rectified

#### **Applications:**

Floor Wall

White

| 48"x110" |  |
|----------|--|
|          |  |
|          |  |
|          |  |
|          |  |
|          |  |
| 24"x48"  |  |
|          |  |
|          |  |
|          |  |
|          |  |
|          |  |
|          |  |