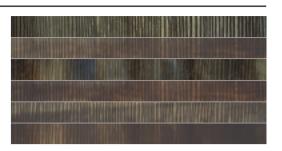

m

1106082 Matte rectified 24"x48"

1106080 Matte rectified

#### **Applications:**

Floor Wall



White

| 48"x110" |  |
|----------|--|
|          |  |
|          |  |
|          |  |
|          |  |
|          |  |
| 24"x48"  |  |
|          |  |
|          |  |
|          |  |
|          |  |
|          |  |
|          |  |

43 **Untamed** MI E stone **Drift** 

**Drift Plank** 

#### **Sizes and finishes:**

48"x110" 1106083 Matte rectified 24"x48" 1106081 Matte rectified

#### **Applications:**

Floor Wall



| 48"x110" |
|----------|
|          |
|          |
|          |
|          |
|          |
| 24"x48"  |
|          |
|          |
|          |
|          |
|          |

### Roam

#### **Sizes and finishes:**

3"x24"

1106088 Matte rectified

#### **Applications:**

Floor Wall



3"x24"

Deco 02

Deco 01

### Roam

### **Sizes and finishes:**

48"x110"

1106085 Matte rectified 24"x48"

1106084 Matte rectified

#### **Applications:**

Floor Wall



48"x110"

24"x48"

45

### Technical Specifications

This product meets or exceeds all standards described in ANSI A137.1.

|          | SPECS                                      | TEST METHOD | INDUSTRY STANDARD                                                                                                              | MILE®ston           | e VALUES   |
|----------|--------------------------------------------|-------------|--------------------------------------------------------------------------------------------------------------------------------|---------------------|------------|
|          | WATER ABSORPTION