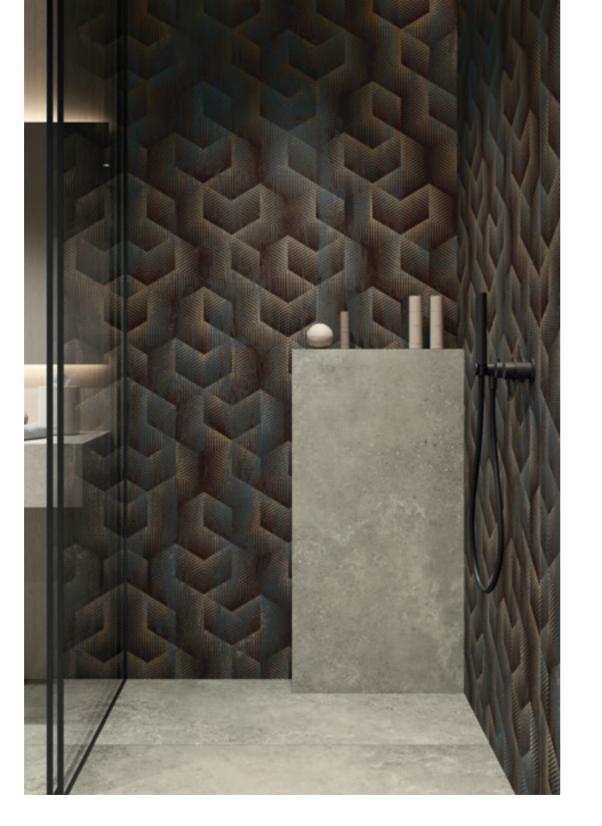

#### Wall

Untamed\_Wander Cool\_Mosaic 2"x2"\_Matte
Untamed\_Roam Deco 01\_3"x24"\_Matte

Untamed\_Roam Deco 02 \_48"x110"\_Matte Untamed\_Wander Warm\_48"x48"\_Matte

#### Wall

Untamed\_Roam Deco 02\_48"x110"\_Matte
Untamed\_Wander Sage\_48"x48"\_Matte