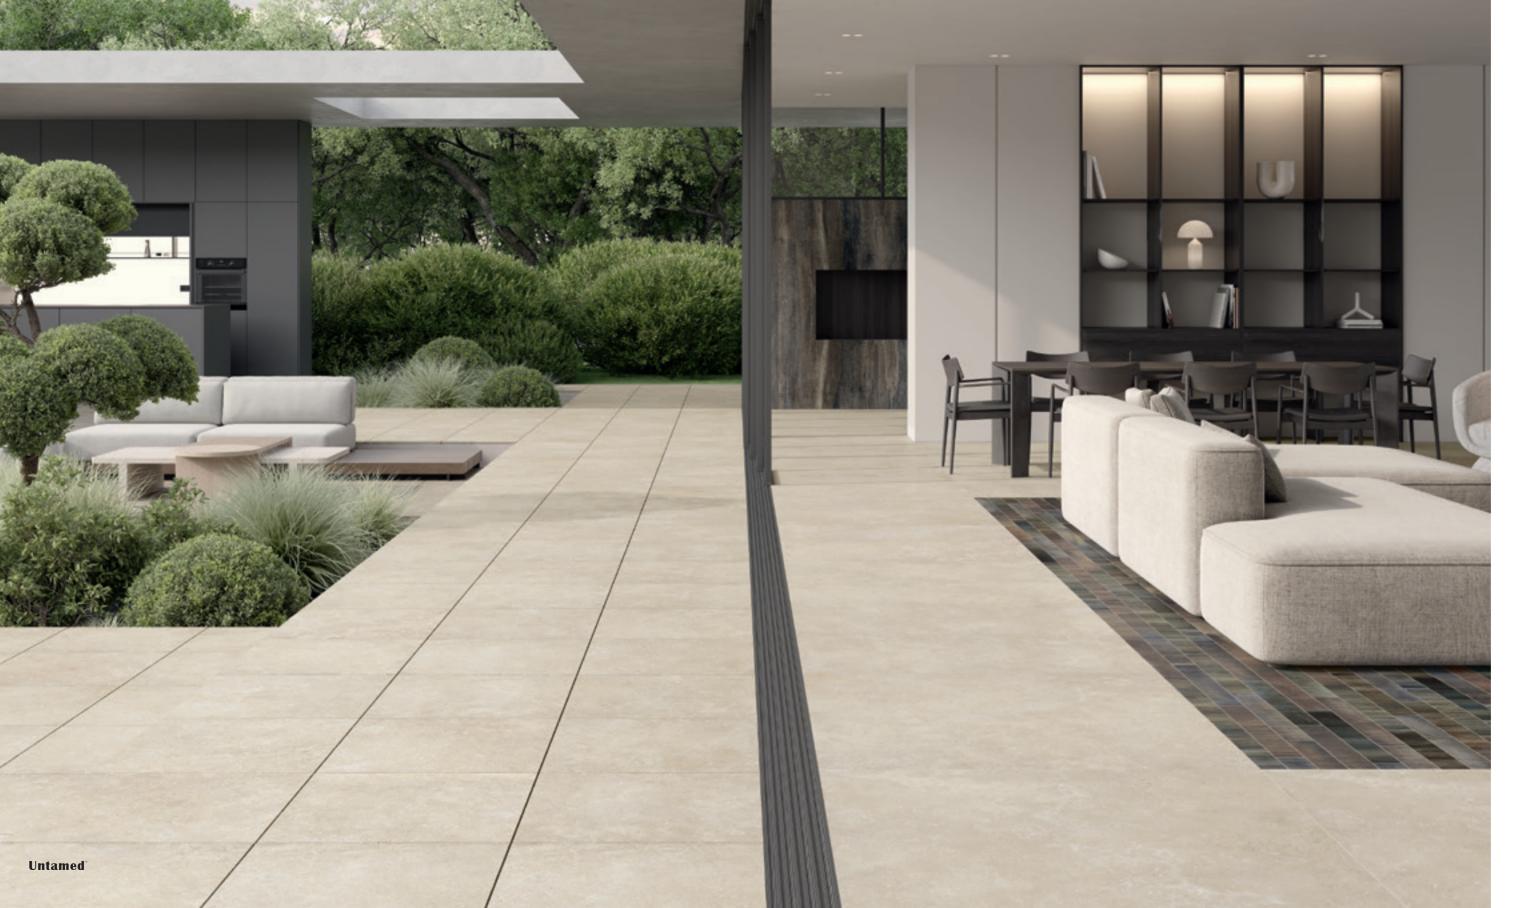

# Untamed

capturing the wild spirit of a coastal paradise

# **Untamed**<sup>™</sup>

### "the marsh is so peaceful and yet it teems with life"

The Untamed porcelain tile collection reflects the untouched beauty of one of our nation's most stunning national seashores: Cumberland Island, an unspoiled land that offers a retreat from civilization, allowing for reconnection with nature and personal healing.

Cumberland Island's wild horses, salt marshes, maritime forests, sand dunes, and diverse ecosystem have inspired the colors, textures, and patterns of the Untamed porcelain tile collection. The collection captures the island's serenity and solitude, allowing you to create spaces that evoke the same sense of peace and celebrate the vibrant life found there. Embrace biophilic design by bringing a touch of Cumberland Island to your space with Untamed.

The Untamed™ collection draws inspiration from the rich biodiversity and stunning natural landscapes of Cumberland Island, where vibrant ecosystems thrive in harmony. Evoking a connection that speaks to both the eye and the soul, the collection reflects the essence of biophilic design: bringing the outdoors in. As a manufacturer committed to sustainability, eco-conscious practices are implemented in every step of the production process, ensuring the tiles in Untamed reflect not only the island's beauty but also a deep respect for the environment. By using 100% regionally sourced raw materials for the body of the tile and innovative production techniques, we strive to minimize our carbon footprint, helping to preserve the very ecosystems that inspire us. This commitment allows us to celebrate the natural world while contributing to a healthier planet for future generations.