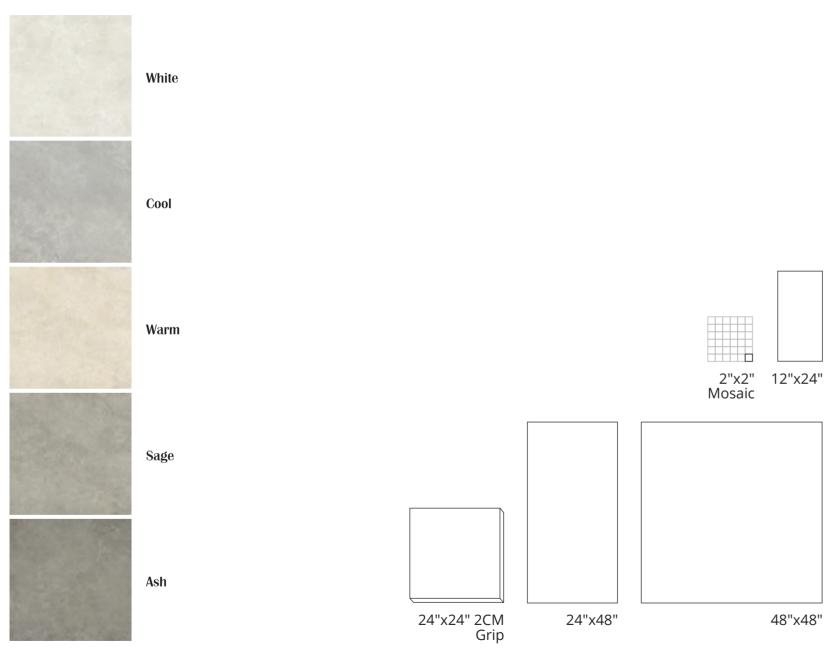

#### Floor

Untamed\_Wander Sage\_48"x48"\_Matte

Wander

**Sizes and finishes:** 12"x24" 48"x48" 1105985 Matte rectified 24"x48" 1105975 Matte rectified 48"x48" 1105980 Matte rectified 24"x24" - 2CM Outdoor 1105955 Grip rectified 24"x24" 24"x48" 12"x12" (36Dot) 1105991 Matte rectified - Mosaic 3"x12" 1105996 Matte rectified - Bullnose 12"x12" 12"x24" **Applications:** 2"x2" Mosaic Floor Wall

Cool

24"x48"

12"x24"

White

#### **Sizes and finishes:** 12"x24" 48"x48" 1105986 Matte rectified 24"x48" 1105976 Matte rectified 48"x48" 1105981 Matte rectified 24"x24" - 2CM Outdoor 1105956 Grip rectified 24"x24" 12"x12" (36Dot) 1105992 Matte rectified - Mosaic 3"x12" 1105997 Matte rectified - Bullnose 12"x12" **Applications:**

2"x2"

Mosaic

Outdoor

Floor

Wall

Outdoor

Wander

**Sizes and finishes:** 12"x24"

1105990 Matte rectified 24"x48"

1105979 Matte rectified

48"x48"

1104984 Matte rectified

24"x24" - 2CM Outdoor

1105959 Grip rectified

12"x12" (36Dot)

1105995 Matte rectified - Mosaic

3"x12"

1106000 Matte rectified - Bullnose

#### **Applications:**

Floor Wall

Outdoor

Sage

Ash

#### **Sizes and finishes:**

12"x24"

1105989 Matte rectified

24"x48"

1105978 Matte rectified

48"x48"

1105983 Matte rectified

24"x24" - 2CM Outdoor

1105958 Grip rectified

12"x12" (36Dot)

1105994 Matte rectified - Mosaic

3"x12"

1105999 Matte rectified - Bullnose

#### **Applications:**

Floor

Wall

Outdoor

41

Wander

12"x24"

24"x48"

48"x48"

3"x12"

Floor

Wall Outdoor

1105988 Matte rectified

1105977 Matte rectified

1105982 Matte rectified

24"x24" - 2CM Outdoor

1105957 Grip rectified

12"x12" (36Dot)

**Applications:** 

**Sizes and finishes:** 48"x48" 24"x24" 24"x48" 1105993 Matte rectified - Mosaic 1105998 Matte rectified - Bullnose 12"x12" 12"x24" 2"x2" Mosaic

**Flourish** 