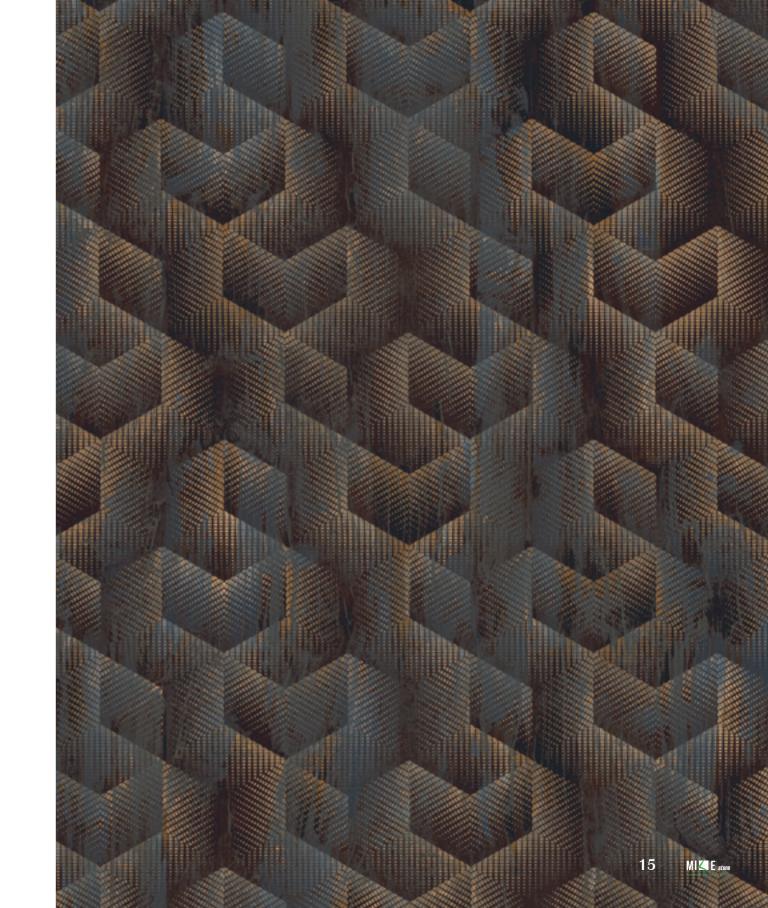

### Roam

### **Sizes and finishes:**

48"x110"

1106085 Matte rectified 24"x48"

1106084 Matte rectified

#### **Applications:**

Floor Wall

48"x110"

24"x48"

45