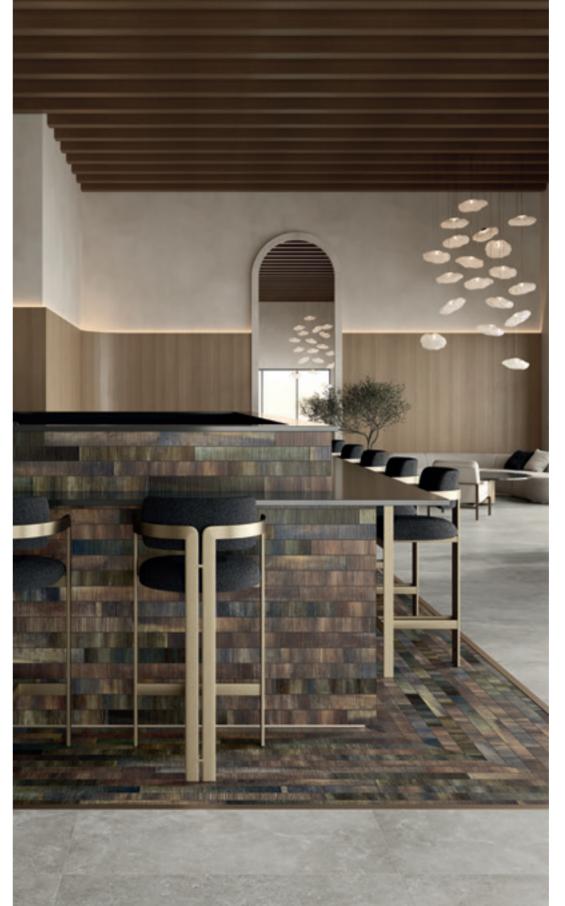

Cumberland Island's wild horses, salt marshes, maritime forests, sand dunes, and diverse ecosystem have inspired the colors, textures, and patterns of the Untamed porcelain tile collection. The collection captures the island's serenity and solitude, allowing you to create spaces that evoke the same sense of peace and celebrate the vibrant life found there. Embrace biophilic design by bringing a touch of Cumberland Island to your space with Untamed.

The Untamed™ collection draws inspiration from the rich biodiversity and stunning natural landscapes of Cumberland Island, where vibrant ecosystems thrive in harmony. Evoking a connection that speaks to both the eye and the soul, the collection reflects the essence of biophilic design: bringing the outdoors in. As a manufacturer committed to sustainability, eco-conscious practices are implemented in every step of the production process, ensuring the tiles in Untamed reflect not only the island's beauty but also a deep respect for the environment. By using 100% regionally sourced raw materials for the body of the tile and innovative production techniques, we strive to minimize our carbon footprint, helping to preserve the very ecosystems that inspire us. This commitment allows us to celebrate the natural world while contributing to a healthier planet for future generations.

#### **Wall In**

Untamed\_Drift Plank\_48"x110"\_Matte