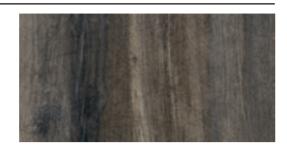

- 2CM Outdoor

1105957 Grip rectified

12"x12" (36Dot)

**Applications:** 

**Sizes and finishes:** 48"x48" 24"x24" 24"x48" 1105993 Matte rectified - Mosaic 1105998 Matte rectified - Bullnose 12"x12" 12"x24" 2"x2" Mosaic

**Flourish** 

#### **Sizes and finishes:**

48"x110"

Warm

1106082 Matte rectified 24"x48"

1106080 Matte rectified

#### **Applications:**

Floor Wall



White

| 48"x110" |  |
|----------|--|
|          |  |
|          |  |
|          |  |
|          |  |
|          |  |
| 24"x48"  |  |
|          |  |
|          |  |
|          |  |
|          |  |
|          |  |
|          |  |

43 **Untamed** MI E stone **Drift** 

**Drift Plank** 

#### **Sizes and finishes:**

48"x110" 1106083 Matte rectified 24"x48" 1106081 Matte rectified

#### **Applications:**

Floor Wall



| 48"x110" |
|----------|
|          |
|          |
|          |
|          |
|          |
| 24"x48"  |
|          |
|          |
|          |
|          |
|          |

### Roam

#### **Sizes and finishes:**

3"x24"

1106088 Matte rectified

#### **Applications:**

Floor Wall



3"x24"

Deco 02

Deco 01

### Roam

### **Sizes and finishes:**

48"x110"

1106085 Matte rectified 24"x48"

1106084 Matte rectified

#### **Applications:**

Floor Wall



48"x110"

24"x48"

45

### Technical Specifications

This product meets or exceeds all standards described in ANSI A137.1.

|          | SPECS                                      | TEST METHOD | INDUSTRY STANDARD                                                                                                              | MILE®ston           |