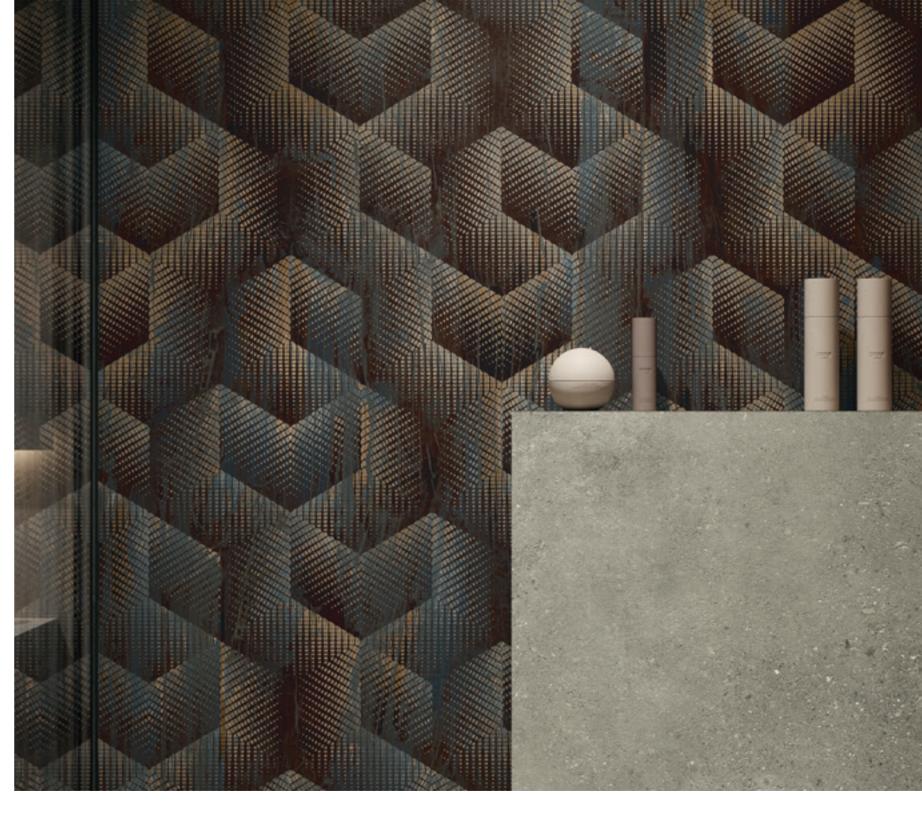

#### Wall

Untamed\_Wander Cool\_Mosaic 2"x2"\_Matte
Untamed\_Roam Deco 01\_3"x24"\_Matte

Untamed\_Roam Deco 02 \_48"x110"\_Matte Untamed\_Wander Warm\_48"x48"\_Matte

#### Wall

Untamed\_Roam Deco 02\_48"x110"\_Matte
Untamed\_Wander Sage\_48"x48"\_Matte