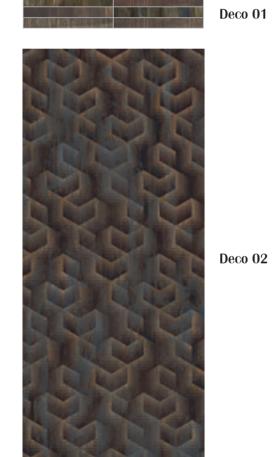

### Roam

#### **Sizes and finishes:**

3"x24"

1106088 Matte rectified

#### **Applications:**

Floor Wall

3"x24"

Deco 02

Deco 01