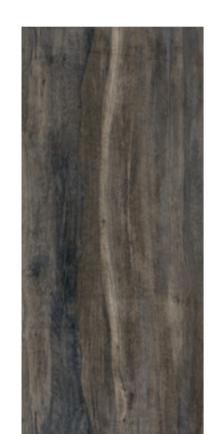

43 **Untamed** MI E stone **Drift** 

**Drift Plank** 

#### **Sizes and finishes:**

48"x110" 1106083 Matte rectified 24"x48" 1106081 Matte rectified

#### **Applications:**

Floor Wall

| 48"x110" |
|----------|
|          |
|          |
|          |
|          |
|          |
| 24"x48"  |
|          |
|          |
|          |
|          |
|          |