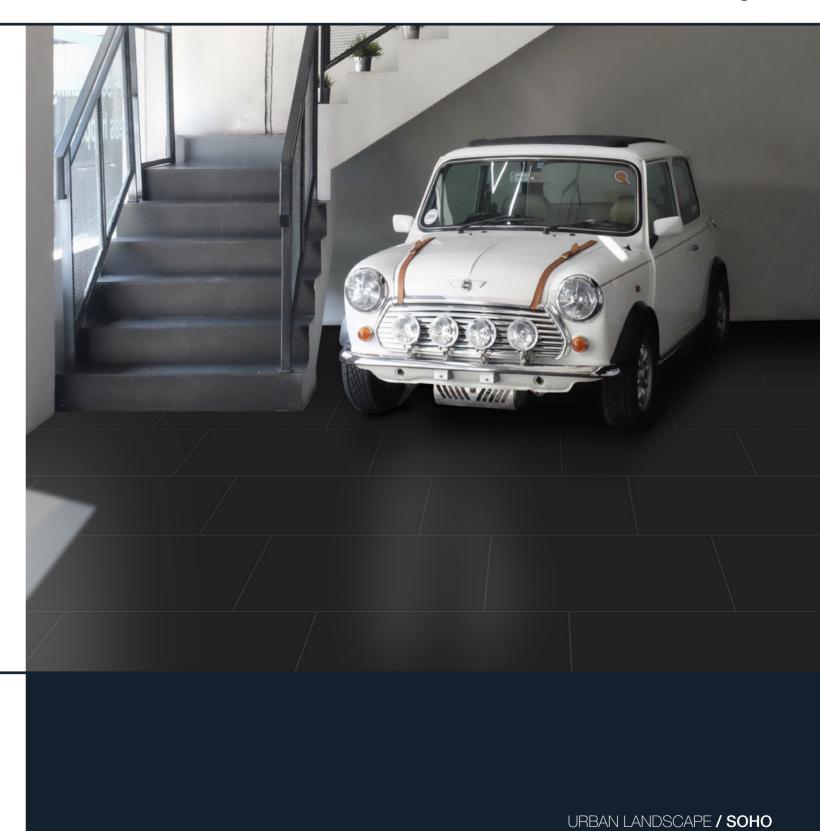

# URBAN LANDSCAPE

Concrete is transformed into a tile with a distinctive urban mood. MILE®stone's Urban Landscape collection consists of three chic modern colors. The minimalistic smoothness and the solid color of the surface make the series perfect for contemporary projects with an urban feel. The collection offers two tile sizes coordinated with mosaics and trims that give it the ability to fit into any context and to be adaptable to a variety of aesthetic and functional needs. A minimalist style designed to inspire and surround commercial or residential surfaces.

# 12"x24" Rectified

1101309 South Side 1102409 Brighton 1103680 Soho

12"x12" Rectified

1101309 South Side 1105236 Brighton 1105235 Soho

Colors shown may vary from actual product.
Final selection should be made from actual product samples.