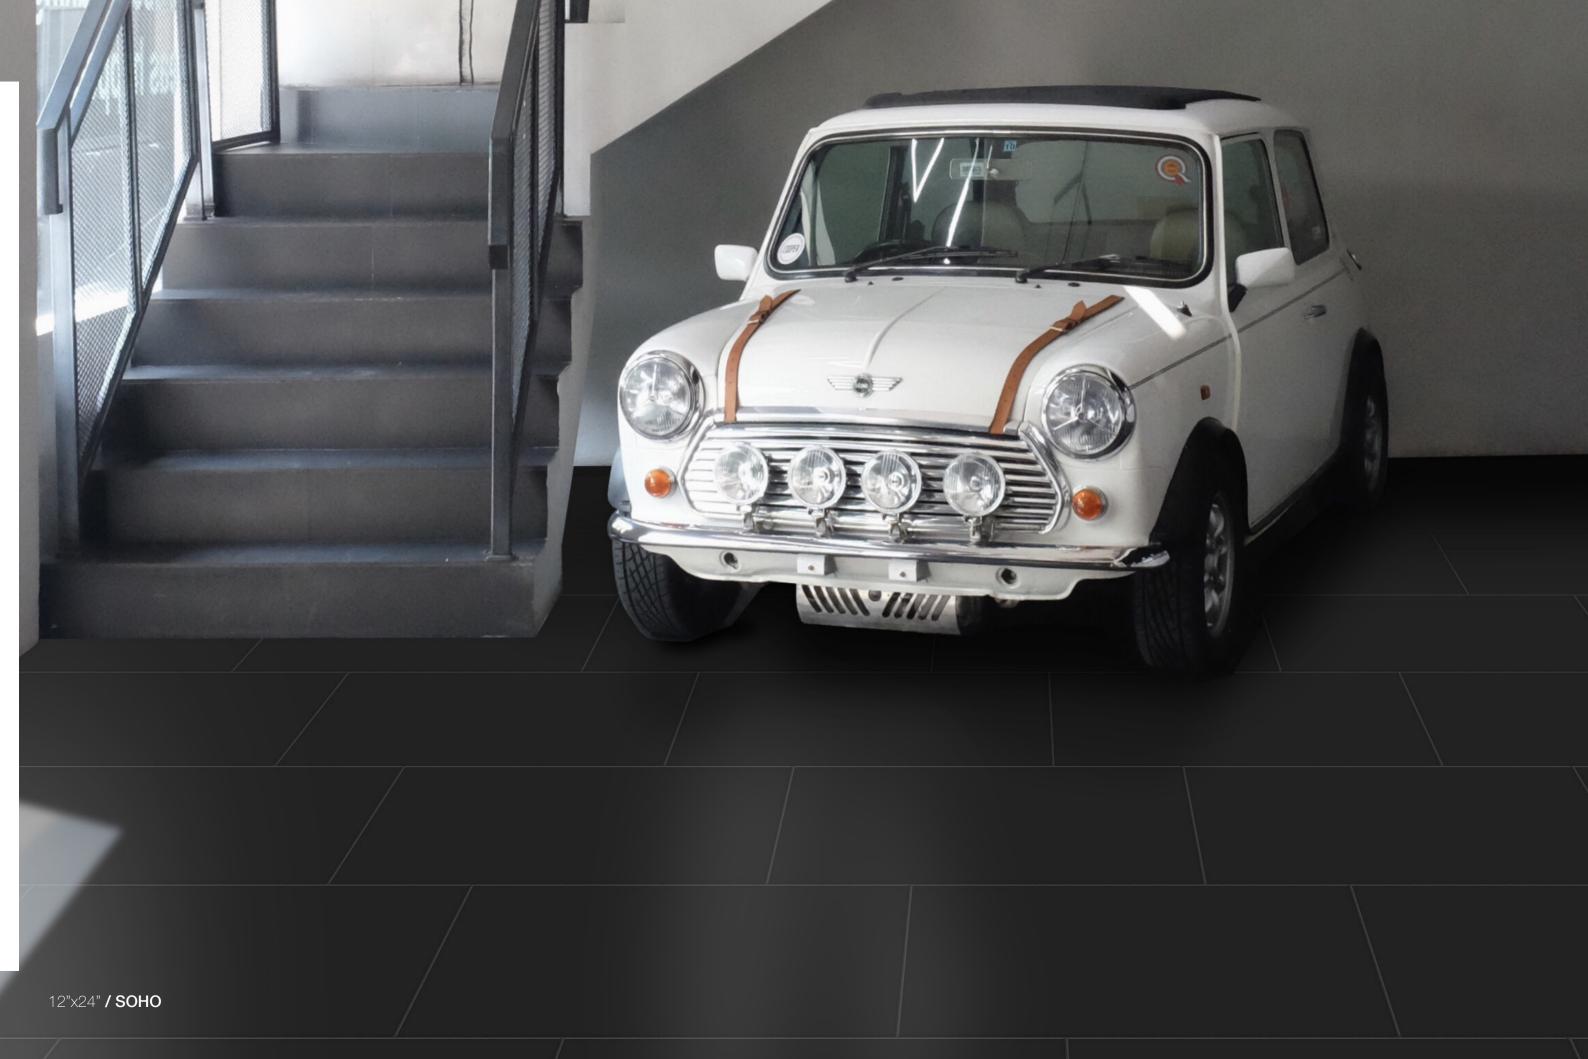

# URBAN LANDSCAPE

Concrete is transformed into a tile with a distinctive urban mood. MILE®stone's Urban Landscape collection consists of three chic modern colors. The minimalistic smoothness and the solid color of the surface make the series perfect for contemporary projects with an urban feel. The collection offers two tile sizes coordinated with mosaics and trims that give it the ability to fit into any context and to be adaptable to a variety of aesthetic and functional needs. A minimalist style designed to inspire and surround commercial or residential surfaces.

# 12"x24" Rectified

1101309 South Side 1102409 Brighton 1103680 Soho

12"x12" Rectified

1101309 South Side 1105236 Brighton 1105235 Soho

Colors shown may vary from actual product.
Final selection should be made from actual product samples.