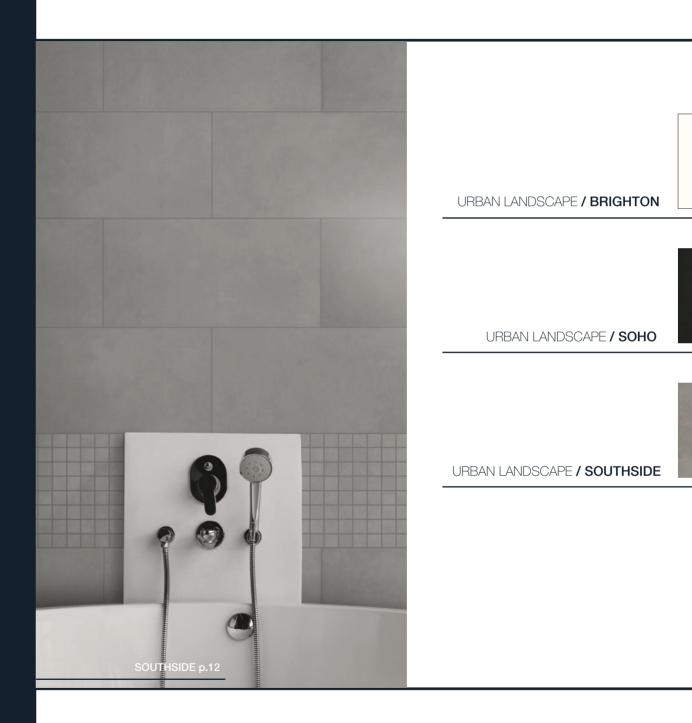

# URBAN LANDSCAPE

Concrete is transformed into a tile with a distinctive urban mood. MILE®stone's Urban Landscape collection consists of three chic modern colors. The minimalistic smoothness and the solid color of the surface make the series perfect for contemporary projects with an urban feel. The collection offers two tile sizes coordinated with mosaics and trims that give it the ability to fit into any context and to be adaptable to a variety of aesthetic and functional needs. A minimalist style designed to inspire and surround commercial or residential surfaces.

# 12"x24" Rectified

1101309 South Side 1102409 Brighton 1103680 Soho

12"x12" Rectified

1101309 South Side 1105236 Brighton 1105235 Soho

Colors shown may vary from actual product.
Final selection should be made from actual product samples.