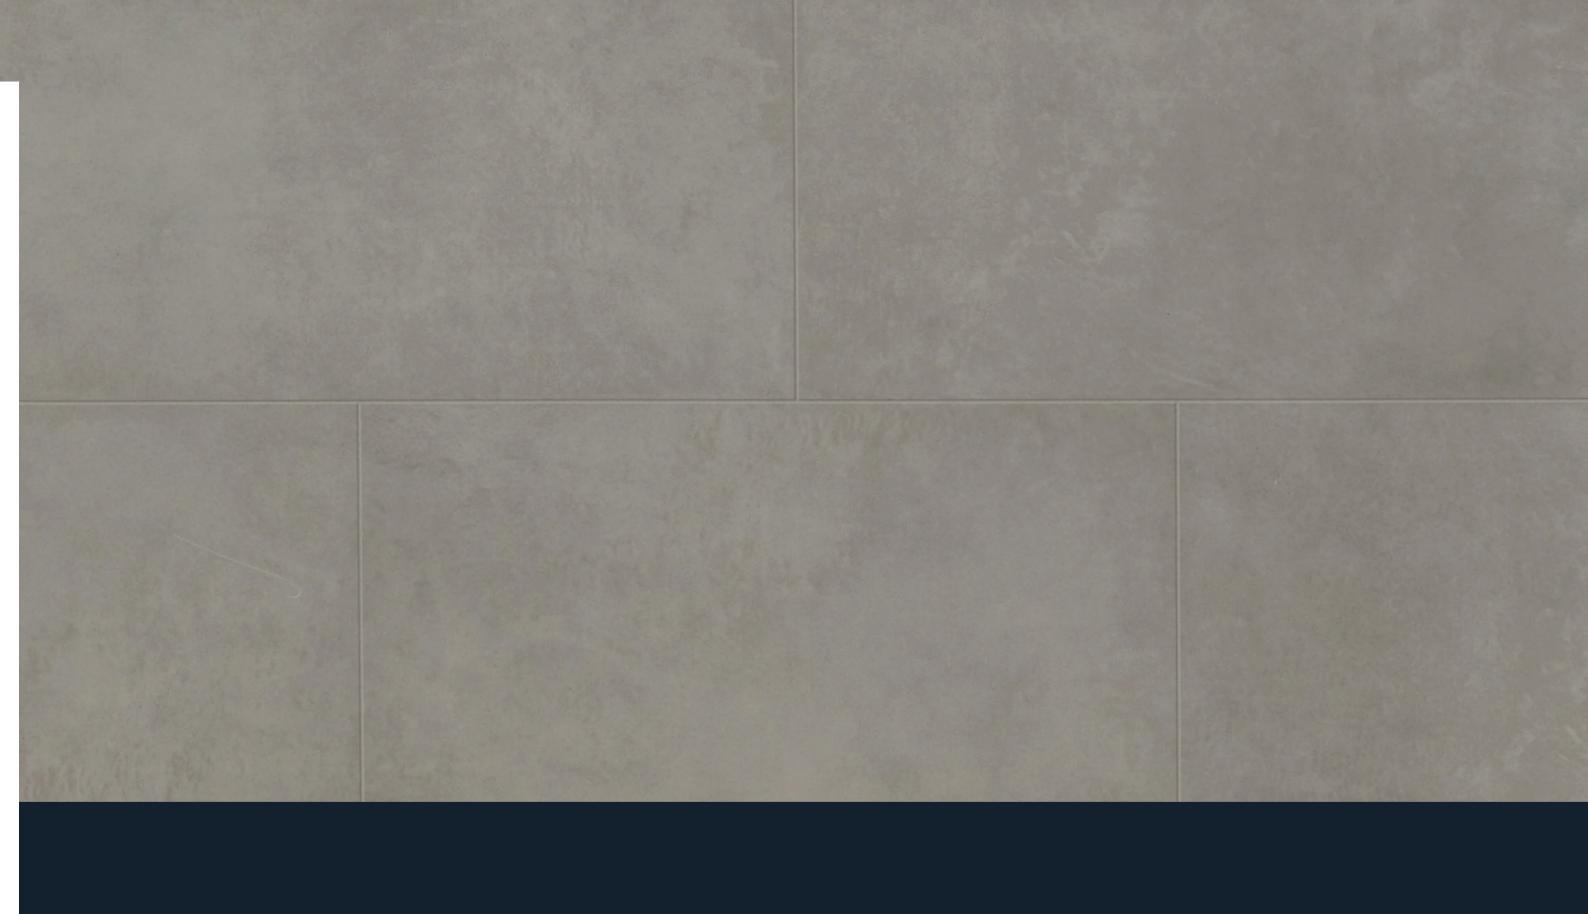

# URBAN LANDSCAPE

Concrete is transformed into a tile with a distinctive urban mood. MILE®stone's Urban Landscape collection consists of three chic modern colors. The minimalistic smoothness and the solid color of the surface make the series perfect for contemporary projects with an urban feel. The collection offers two tile sizes coordinated with mosaics and trims that give it the ability to fit into any context and to be adaptable to a variety of aesthetic and functional needs. A minimalist style designed to inspire and surround commercial or residential surfaces.

# 12"x24" Rectified

1101309 South Side 1102409 Brighton 1103680 Soho

12"x12" Rectified

1101309 South Side 1105236 Brighton 1105235 Soho

Colors shown may vary from actual product.
Final selection should be made from actual product samples.