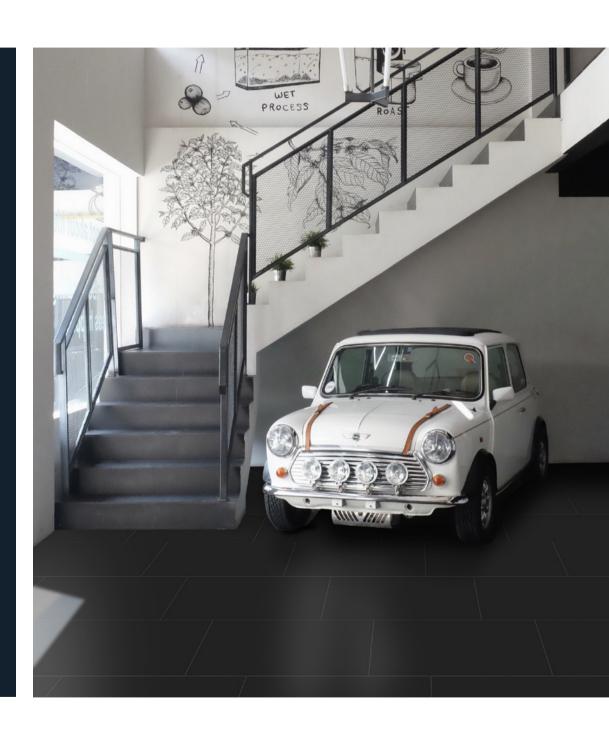

# URBAN LANDSCAPE

Concrete is transformed into a tile with a distinctive urban mood. MILE®stone's Urban Landscape collection consists of three chic modern colors. The minimalistic smoothness and the solid color of the surface make the series perfect for contemporary projects with an urban feel. The collection offers two tile sizes coordinated with mosaics and trims that give it the ability to fit into any context and to be adaptable to a variety of aesthetic and functional needs. A minimalist style designed to inspire and surround commercial or residential surfaces.

# 12"x24" Rectified

1101309 South Side 1102409 Brighton 1103680 Soho

12"x12" Rectified

1101309 South Side 1105236 Brighton 1105235 Soho

Colors shown may vary from actual product.
Final selection should be made from actual product samples.