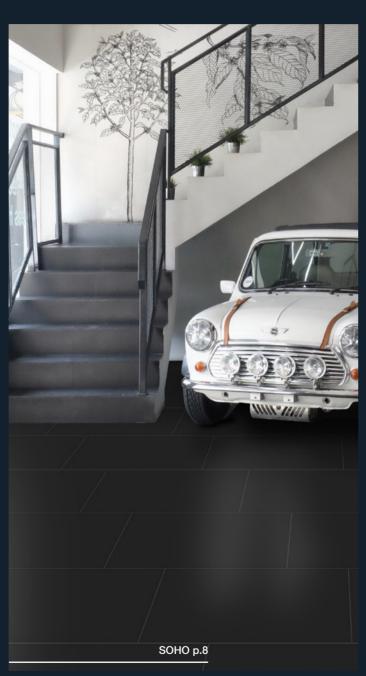

# URBAN LANDSCAPE

Concrete is transformed into a tile with a distinctive urban mood. MILE®stone's Urban Landscape collection consists of three chic modern colors. The minimalistic smoothness and the solid color of the surface make the series perfect for contemporary projects with an urban feel. The collection offers two tile sizes coordinated with mosaics and trims that give it the ability to fit into any context and to be adaptable to a variety of aesthetic and functional needs. A minimalist style designed to inspire and surround commercial or residential surfaces.

# 12"x24" Rectified

1101309 South Side 1102409 Brighton 1103680 Soho

12"x12" Rectified

1101309 South Side 1105236 Brighton 1105235 Soho

Colors shown may vary from actual product.
Final selection should be made from actual product samples.