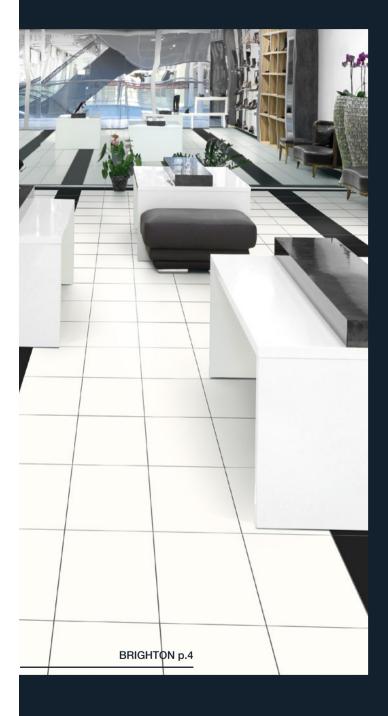

# URBAN LANDSCAPE

Concrete is transformed into a tile with a distinctive urban mood. MILE®stone's Urban Landscape collection consists of three chic modern colors. The minimalistic smoothness and the solid color of the surface make the series perfect for contemporary projects with an urban feel. The collection offers two tile sizes coordinated with mosaics and trims that give it the ability to fit into any context and to be adaptable to a variety of aesthetic and functional needs. A minimalist style designed to inspire and surround commercial or residential surfaces.

# 12"x24" Rectified

1101309 South Side 1102409 Brighton 1103680 Soho

12"x12" Rectified

1101309 South Side 1105236 Brighton 1105235 Soho

Colors shown may vary from actual product.
Final selection should be made from actual product samples.