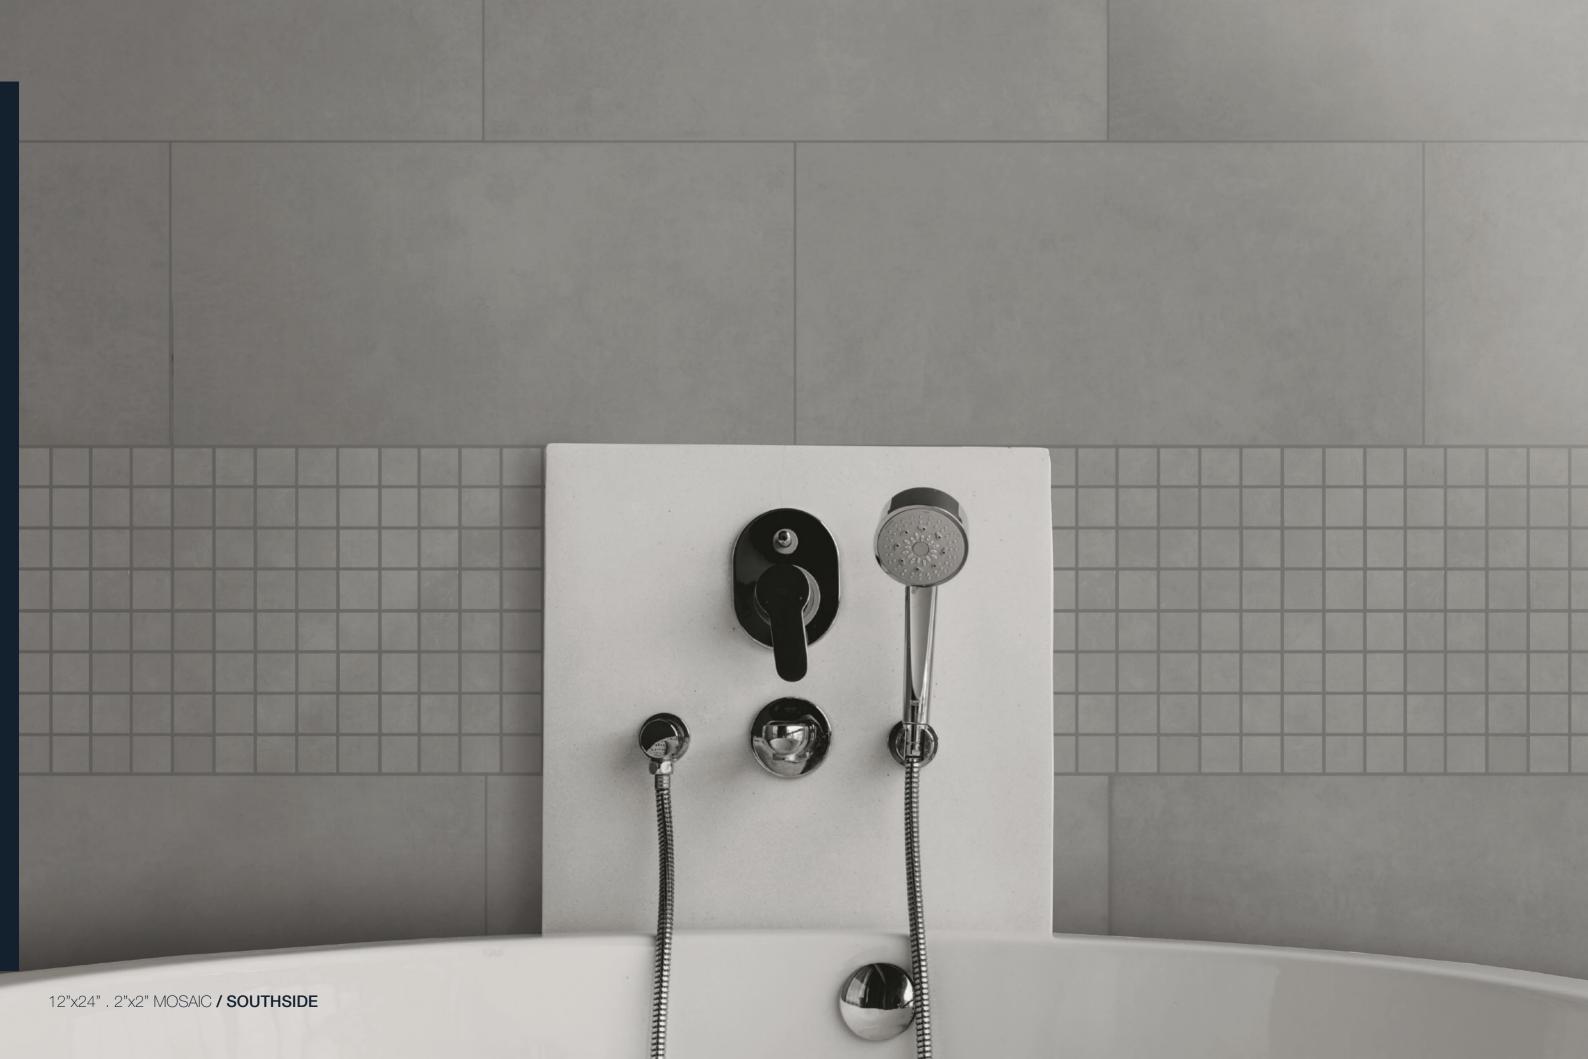

# URBAN LANDSCAPE

Concrete is transformed into a tile with a distinctive urban mood. MILE®stone's Urban Landscape collection consists of three chic modern colors. The minimalistic smoothness and the solid color of the surface make the series perfect for contemporary projects with an urban feel. The collection offers two tile sizes coordinated with mosaics and trims that give it the ability to fit into any context and to be adaptable to a variety of aesthetic and functional needs. A minimalist style designed to inspire and surround commercial or residential surfaces.

# 12"x24" Rectified

1101309 South Side 1102409 Brighton 1103680 Soho

12"x12" Rectified

1101309 South Side 1105236 Brighton 1105235 Soho

Colors shown may vary from actual product.
Final selection should be made from actual product samples.

## mosaics & trim pieces:

Mosaic 12"x12"

1094199 South Side 1094197 Brighton 1094195 Soho